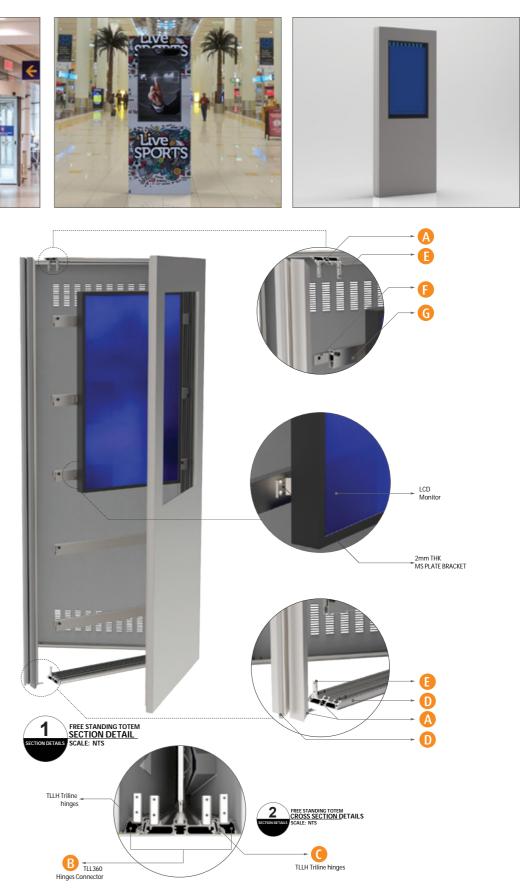

#### Splendid<sup>™</sup> Guidebook 2017

| Features                                                                                                                                           |
|----------------------------------------------------------------------------------------------------------------------------------------------------|
| Ceiling Mounted System<br>Ceiling Mounted - Assembly Details<br>Ceiling Mounted System - Technical<br>Ceiling Mounted System - Technical Details 2 |
| Recto-Verso Hanging System                                                                                                                         |
| Recto-Verso Hanging Systems - Assembly<br>Recto-Verso Hanging System - Technical Details 1<br>Recto-Verso Hanging System - Technical Details 2     |
|                                                                                                                                                    |
| Single Post Street Sign<br>Single Post Streets - Assembly                                                                                          |
| Single Post Street Sign - Technical Details 1                                                                                                      |
| Single Post Street Sign - Technical Details 2                                                                                                      |
| Free Standing Poster Box                                                                                                                           |
| Free Standing Poster Box                                                                                                                           |
| Free Standing Panel Non-Illuminated or Illuminated Click Fram                                                                                      |
| Free Standing Double Sided Poster Unit Display Panel Non-Illu<br>Simple Tensioning Banner Application                                              |
| Simple Tensioning Fabric Application                                                                                                               |
| Slim Snap Frame Application With Led                                                                                                               |
| Free Standing Totem - Assembly View                                                                                                                |
| Free Standing Totem - Technical Details 1                                                                                                          |
| Free Standing Totem - Technical Details 2                                                                                                          |
| Splendid Profiles                                                                                                                                  |
| Triline General Accessories                                                                                                                        |
|                                                                                                                                                    |