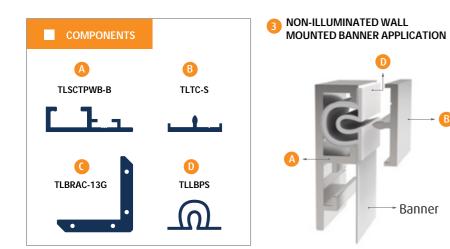

#### With anti-theft feature and sign assembly without screws. - Exploded View

The suspension system complies with suspension safety regulations for public buildings. Connecting parts in aluminum to guarantee safety incase of fire & provide easy and smooth maintenance.

Double sided end-caps from 62mm to 248 mm. Suspension System "Inox Look".

<u>Triline</u>

4

<u>Triline</u>

#### Directional Suspended Sign

5

| * VINYL LETTERING<br>* DIGITAL PRINTING<br>* ENGRAVING<br>* SCREEN PRINTING |
|-----------------------------------------------------------------------------|
| EASY ASSEMBLE                                                               |
| * SUSPENSION HANGING<br>SYSTEM                                              |
| SECTION DETAILS                                                             |
|                                                                             |
| * SINGLE END CAPS HAS<br>2 basic colors<br>- Black<br>- Grey                |
| 2 basic colors<br>- Black                                                   |