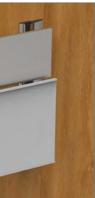

| ALLIANCE™                                              | Triline.           | Triline.                                                                                                                                                                                                                                                                                                                                                                                                                                                                              |
|--------------------------------------------------------|--------------------|---------------------------------------------------------------------------------------------------------------------------------------------------------------------------------------------------------------------------------------------------------------------------------------------------------------------------------------------------------------------------------------------------------------------------------------------------------------------------------------|
| Door & Wall Sign<br>Synthetic End Caps - Exploded View |                    | DOOR & WALL SIGN<br>Synthetic End Caps - Assembly                                                                                                                                                                                                                                                                                                                                                                                                                                     |
| With easy assembly feature<br>*2 styles: Slim, Ellipse |                    | Assembly and Section Details                                                                                                                                                                                                                                                                                                                                                                                                                                                          |
|                                                        |                    |                                                                                                                                                                                                                                                                                                                                                                                                                                                                                       |
| B TL155-S                                              | B   METRIC VIEW    | <ul> <li>APPLICATIONS</li> <li>VINYL LETTERING</li> <li>DIGITAL PRINTING</li> <li>ENGRAVING</li> <li>BRAILE TEXT</li> <li>SCREEN PRINTING</li> <li>MOUNTING POSSIBILITIES</li> <li>With screw and plug</li> <li>Glued with Sticky bond</li> <li>Double sided tape</li> </ul> FLEC155-B Synthetic End Cap Synthetic End Cap Synthetic End Cap Synthetic End Cap Back Gray PROFILES have standard length of 3500mm - Standard Finish: <ul> <li>Mill</li> <li>Silver Anodized</li> </ul> |
| ISO BAC                                                | DMETRIC VIEW<br>CK |                                                                                                                                                                                                                                                                                                                                                                                                                                                                                       |