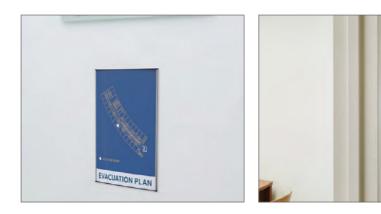

| ALLIANCE™                                                                                                                                                                                      | Triline.<br><u>modular signs and displays</u><br><u>modular signs and displays</u>                      |
|------------------------------------------------------------------------------------------------------------------------------------------------------------------------------------------------|---------------------------------------------------------------------------------------------------------|
| Door & Wall Sign<br>Aluminum Side Tracks Using Synthetic Blocking Pin - Exploded View<br>With anti-theft solution (patented)<br>*5 styles: Ellipse, Classic, Slim, Triangle (patented), Round. | DOOR & WALL SIGN<br>(Aluminum Side Tracks Using Synthetic Blocking Pin)<br>Assembly and Section Details |
| Evacuation Plan       Evacuation Plan       Evacuation Plan                                                                                                                                    |                                                                                                         |
| COMPONENTS                                                                                                                                                                                     | ANTI-VANDALISM END CAPS                                                                                 |