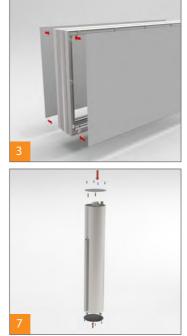

| ALLIANCE™                                              | Triline.           | Triline.                                                                                                                                                                                                                                                                                                                                                                                                                                                                              |
|--------------------------------------------------------|--------------------|---------------------------------------------------------------------------------------------------------------------------------------------------------------------------------------------------------------------------------------------------------------------------------------------------------------------------------------------------------------------------------------------------------------------------------------------------------------------------------------|
| Door & Wall Sign<br>Synthetic End Caps - Exploded View |                    | DOOR & WALL SIGN<br>Synthetic End Caps - Assembly                                                                                                                                                                                                                                                                                                                                                                                                                                     |
| With easy assembly feature<br>*2 styles: Slim, Ellipse |                    | Assembly and Section Details                                                                                                                                                                                                                                                                                                                                                                                                                                                          |
|                                                        |                    |                                                                                                                                                                                                                                                                                                                                                                                                                                                                                       |
| B TL155-S                                              | B   METRIC VIEW    | <ul> <li>APPLICATIONS</li> <li>VINYL LETTERING</li> <li>DIGITAL PRINTING</li> <li>ENGRAVING</li> <li>BRAILE TEXT</li> <li>SCREEN PRINTING</li> <li>MOUNTING POSSIBILITIES</li> <li>With screw and plug</li> <li>Glued with Sticky bond</li> <li>Double sided tape</li> </ul> FLEC155-B Synthetic End Cap Synthetic End Cap Synthetic End Cap Synthetic End Cap Back Gray PROFILES have standard length of 3500mm - Standard Finish: <ul> <li>Mill</li> <li>Silver Anodized</li> </ul> |
| ISO BAC                                                | DMETRIC VIEW<br>CK |                                                                                                                                                                                                                                                                                                                                                                                                                                                                                       |