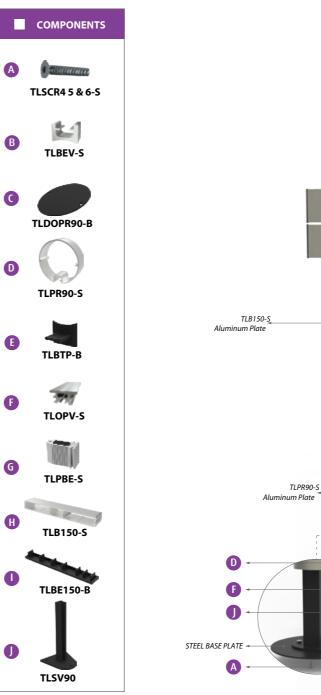

## Profiles & Accessories List

ALLIANCE™

#### **ALLIANCE ALUMINUM PROFILES**

|       |                                                                                                                                                                           | <br>                                                                                                                                                                       |
|-------|---------------------------------------------------------------------------------------------------------------------------------------------------------------------------|----------------------------------------------------------------------------------------------------------------------------------------------------------------------------|
|       | Product Code:       TL31         Length:       3500mm ~ 137.8 in         Piece/Pack:       10 pcs / pack         Finish:       Anodised, Mill         Color:       Silver | Product Code:       TL62         Length:       3500mm ~ 137.8 in         Piece/Pack:       4 pcs /pack         Finish:       Anodised, Mill         Color:       Silver    |
| PTT   | Product Code:       TL46         Length:       3500mm ~ 137.8 in         Piece/Pack:       6 pcs / pack         Finish:       Anodised, Mill         Color:       Silver  | Product Code:       TL93         Length:       3500mm ~ 137.8 in         Piece/Pack:       4 pcs /pack         Finish:       Anodised, Mill         Color:       Silver    |
|       | Product Code: TL62<br>Length: 3500mm ~ 137.8 in<br>Piece/Pack: 6 pcs / pack<br>Finish: Anodised, Mill<br>Colour: Silver                                                   | Product Code: TL124<br>Length: 3500mm ~ 137.8 in<br>Piece/Pack: 4 pcs /pack<br>Finish: Anodised, Mill<br>Color: Silver                                                     |
|       | Product Code: TL93<br>Length: 3500mm ~ 137.8 in<br>Piece/Pack: 6 pcs / pack<br>Finish: Anodised, Mill<br>Colour: Silver                                                   | Product Code: TL155<br>Length: 3500mm ~ 137.8 in<br>Piece/Pack: 4 pcs /pack<br>Finish: Anodised, Mill<br>Color: Silver                                                     |
|       | Product Code: TL124<br>Length: 3500mm ~ 137.8 in<br>Piece/Pack: 4 pcs / pack<br>Finish: Anodised, Mill<br>Colour: Silver                                                  | Product Code: TL186<br>Length: 3500mm ~ 137.8 in<br>Piece/Pack: 4 pcs /pack<br>Finish: Anodised, Mill<br>Color: Silver                                                     |
| and a | Product Code: TL155<br>Length: 3500mm ~ 137.8 in<br>Piece/Pack: 4 pcs / pack<br>Finish: Anodised, Mill<br>Color: Silver                                                   | Product Code: TL217<br>Length: 3500mm ~ 137.8 in<br>Piece/Pack: 4 pcs /pack<br>Finish: Anodised, Mill<br>Color: Silver                                                     |
|       | Product Code:       TL186         Length:       3500mm ~ 137.8 in         Piece/Pack:       4 pcs / pack         Finish:       Anodised, Mill         Color:       Silver | Product Code:       TLAC31         Length:       3500mm ~ 137.8 in         Piece/Pack:       10 pcs /pack         Finish:       Anodised, Mill         Color:       Silver |
|       | Product Code: TL217<br>Length: 3500mm ~ 137.8 in<br>Piece/Pack: 4 pcs / pack<br>Finish: Anodised, Mill<br>Color: Silver                                                   | Product Code: TLPAN<br>Length: 3500mm ~ 137.8 in<br>Piece/Pack: 4 pcs /pack<br>Finish: Anodised, Mill<br>Color: Silver                                                     |
|       | Product Code: TL248<br>Length: 3500mm ~ 137.8 in<br>Piece/Pack: 3 pcs / pack<br>Finish: Anodised, Mill<br>Color: Silver                                                   | Product Code:       TLONP         Length:       3500mm ~ 137.8 in         Piece/Pack:       6 pcs /pack         Finish:       Anodised, Mill         Color:       Silver   |
|       | Product Code: TL15S<br>Length: 3500mm ~ 137.8 in<br>Piece/Pack: 10 pcs /pack<br>Finish: Anodised, Mill<br>Color: Silver                                                   | Product Code: TLAKE<br>Length: 3500mm ~ 137.8 in<br>Piece/Pack: 2 pcs /pack<br>Finish: Anodised, Mill<br>Color: Silver                                                     |
|       | Product Code: TL31S<br>Length: 3500mm ~ 137.8 in<br>Piece/Pack: 10 pcs /pack<br>Finish: Anodised, Mill<br>Color: Silver                                                   | Product Code: TLJAZ2<br>Length: 3500mm ~ 137.8 in<br>Piece/Pack: 4 pcs /pack<br>Finish: Anodised, Mill<br>Color: Silver                                                    |
| fre   | Product Code: TL46S<br>Length: 3500mm ~ 137.8 in<br>Piece/Pack: 6 pcs / pack<br>Finish: Anodised, Mill<br>Color: Silver                                                   | Product Code: TLAKS<br>Length: 3500mm ~ 137.8 in<br>Piece/Pack: 10 pcs /pack<br>Finish: Anodised, Mill<br>Color: Silver                                                    |