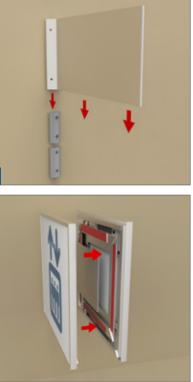

#### Door & Wall Sign

Synthetic End Caps

With anti-vandalism solution (patented) - Exploded view

Tril

Triline.

## Triline.

**DOOR & WALL SIGN** (Synthetic End Caps)

Assembly and Section Details

|      | INYL LETTERING<br>IGITAL PRINTING |
|------|-----------------------------------|
|      | NGRAVING                          |
|      | RAILE TEXT                        |
| * S( | CREEN PRINTING                    |
|      |                                   |
| N    | MOUNTING POSSIBILITIES            |
| * W  | /ith screw and plug               |
|      | lued with Sticky bond             |
| ° D  | ouble sided tape                  |
|      |                                   |
|      | SECTION DETAILS                   |
|      | ingle End Caps has 2              |
| -    | asic colors:<br>Black             |
|      | ласк<br>irav                      |
|      | пау                               |
| * PF | ROFILES have standard             |
|      | nght of 3500mm -                  |
| -    | tandard Finish:<br>Aill           |
|      | nii<br>ilver Anodized             |
|      |                                   |