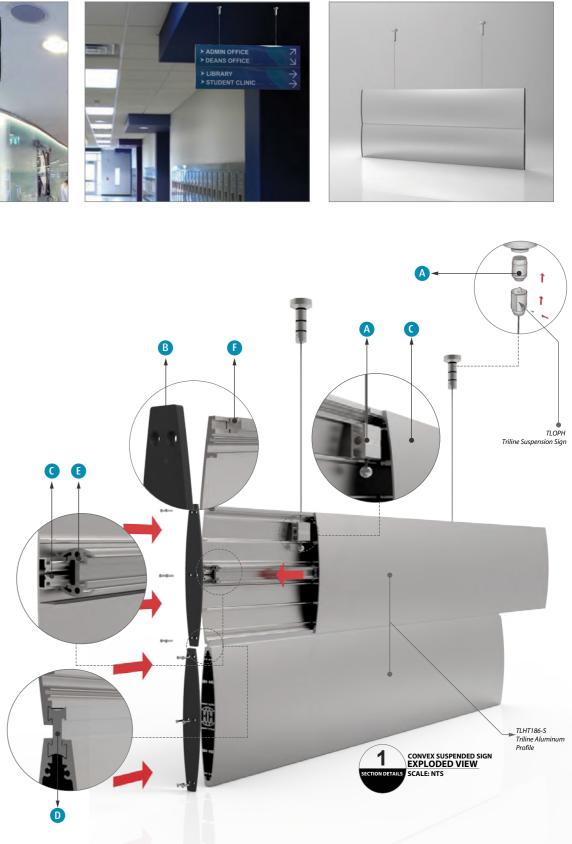

#### Directional Suspended Sign

#### With anti-theft feature and sign assembly without screws. - Exploded View

The suspension system complies with suspension safety regulations for public buildings. Connecting parts in aluminum to guarantee safety incase of fire & provide easy and smooth maintenance.

Double sided end-caps from 62mm to 248 mm. Suspension System "Inox Look".

<u>Triline</u>

4

<u>Triline</u>

#### Directional Suspended Sign

5

| * VINYL LETTERING<br>* DIGITAL PRINTING<br>* ENGRAVING<br>* SCREEN PRINTING |
|-----------------------------------------------------------------------------|
| EASY ASSEMBLE                                                               |
| * SUSPENSION HANGING<br>SYSTEM                                              |
| SECTION DETAILS                                                             |
|                                                                             |
| * SINGLE END CAPS HAS<br>2 basic colors<br>- Black<br>- Grey                |
| 2 basic colors<br>- Black                                                   |