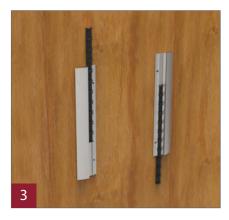

| ALLIANCE™                                                                                                                                                                                      | Triline.<br><u>modular signs and displays</u><br><u>modular signs and displays</u>                      |
|------------------------------------------------------------------------------------------------------------------------------------------------------------------------------------------------|---------------------------------------------------------------------------------------------------------|
| Door & Wall Sign<br>Aluminum Side Tracks Using Synthetic Blocking Pin - Exploded View<br>With anti-theft solution (patented)<br>*5 styles: Ellipse, Classic, Slim, Triangle (patented), Round. | DOOR & WALL SIGN<br>(Aluminum Side Tracks Using Synthetic Blocking Pin)<br>Assembly and Section Details |
| Evacuation Plan       Evacuation Plan       Evacuation Plan                                                                                                                                    |                                                                                                         |
| COMPONENTS                                                                                                                                                                                     | ANTI-VANDALISM END CAPS                                                                                 |

APPLICATIONS \* VINYL LETTERING \* DIGITAL PRINTING \* ENGRAVING \* BRAILE TEXT \* SCREEN PRINTING MOUNTING POSSIBILITIES \* With screw and plug \* Glued with Sticky bond SECTION DETAILS \* Single End Caps has 2 basic colors: - Black - Gray \* PROFILES have standard lenght of 3500mm -\* Standard Finish: - Mill - Silver Anodized