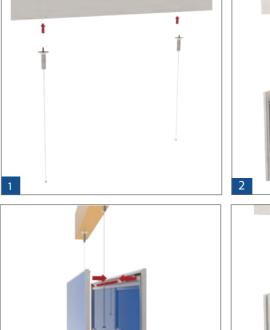

#### Features ...

Tri-Sign Flex Ready Made (Wall Mounted Sign) Assembly and Section View Tri-Sign Flex Ready Made (Suspended Sign) Assembly and Section View Tri-Sign Flex Ready Made (Projected Sign) Assembly and Section View Tri-Sign Clip Fix (Wall Mounted) Assembly and Section View Tri-Sign Flag Type Assembly and Section View Tri-Sign Flag Type Assembly and Section View Tri-Sign Profiles and Accessories Tri-Sign Profiles Tri-Sign Flex Ready Made (Frame Standard Size) Clip Fix Frame Standard Size)

#### With anti-theft feature and sign assembly without screws. - Exploded View

The suspension system complies with suspension safety regulations for public buildings. Connecting parts in aluminum to guarantee safety incase of fire & provide easy and smooth maintenance.

Double sided end-caps from 62mm to 248 mm. Suspension System "Inox Look".

<u>Triline</u>

4

<u>Triline</u>