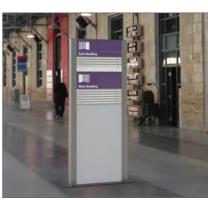

| ALLIANCE™                                                                                                                                                                                    | Triline. | Triline.<br>medular signs and displays |   |
|----------------------------------------------------------------------------------------------------------------------------------------------------------------------------------------------|----------|----------------------------------------|---|
| Directory Sign                                                                                                                                                                               |          | DIRECTORY SIGN                         |   |
| Wall Mounted / Radius Side Tracks - Exploded View                                                                                                                                            |          | Assembly and Section Details           |   |
| Highly versatile in design & function contributing to ease of profile coupling. When changing or extending, components are relocated or added easily, without altering the rest of the sign. |          |                                        |   |
|                                                                                                                                                                                              |          | 1                                      | 2 |

#### Directory Sign

DIN Measures - Exploded View

Using variable insert profiles offer the possibility to create any type measure of insert panels larger than A4 (A3, A2, A1), intergrating Maps in directories, etc.