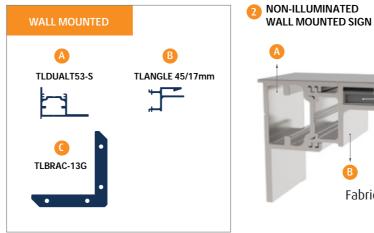

| ALLIANCE™                                                                                                                                                                                    | Triline. | Triline.<br>medular signs and displays |   |
|----------------------------------------------------------------------------------------------------------------------------------------------------------------------------------------------|----------|----------------------------------------|---|
| Directory Sign                                                                                                                                                                               |          | DIRECTORY SIGN                         |   |
| Wall Mounted / Radius Side Tracks - Exploded View                                                                                                                                            |          | Assembly and Section Details           |   |
| Highly versatile in design & function contributing to ease of profile coupling. When changing or extending, components are relocated or added easily, without altering the rest of the sign. |          |                                        |   |
|                                                                                                                                                                                              |          | 1                                      | 2 |