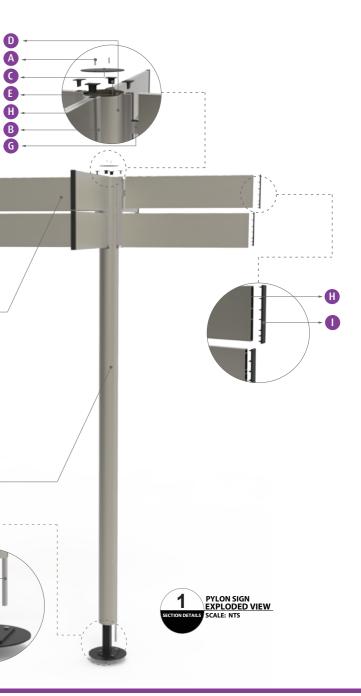

#### Features ...... Pylon Sign - Application & Components .....

#### Pylon Sign - Exploded & Assembly View ..... Posts & Panels - Application & Components ..... Pylon Sign - Exploded & Assembly View ..... Directory Sign - Application & Components ..... Directory Sign - Exploded & Assembly View ..... Single Post Sign - Application & Components ..... Single Post Sign - Exploded & Components ..... Tri-Post Profiles ..... Triline General Accessories .....