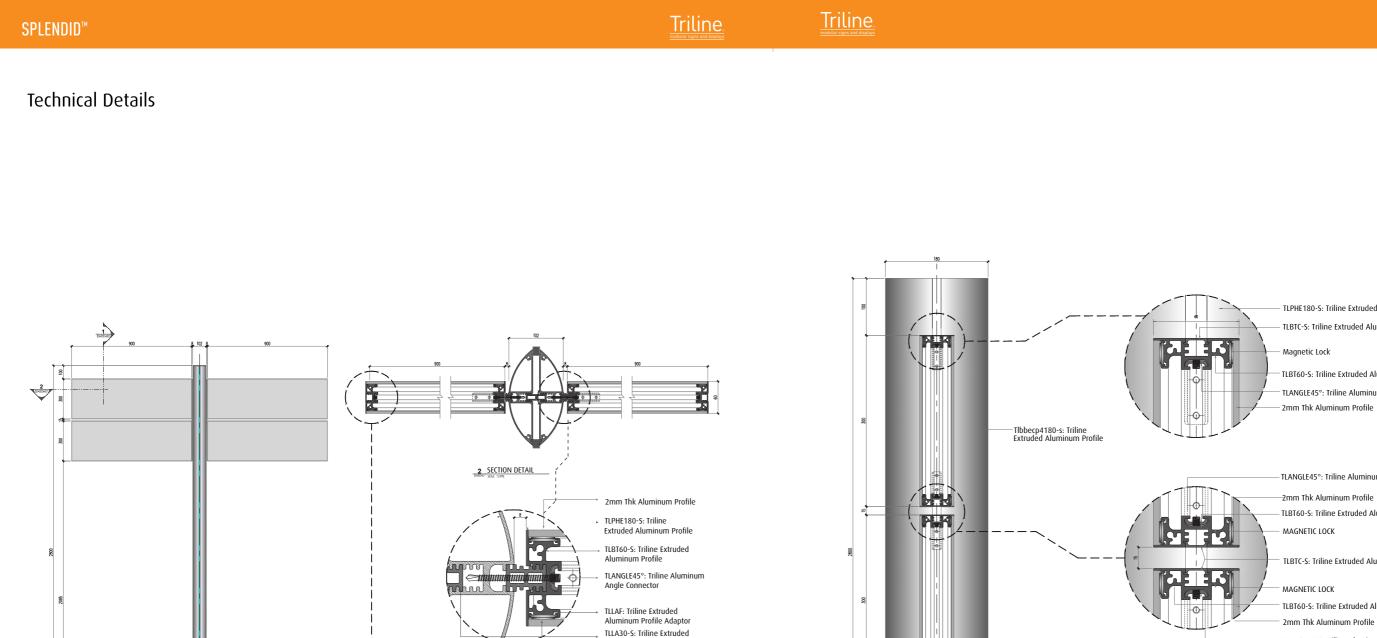

|
| COMPONENTS         Image: Stress str | the second secon | <ul> <li>APPLICATIONS</li> <li>VINTVL LETTERING</li> <li>BIGTAL PRINTING</li> <li>ENCRAVING</li> <li>SCREEN PRINTING</li> <li>LIGHTED BOX SIGN</li> <li>MOUNTING POSSIBILITES</li> <li>With screws and metal<br/>abges for external signs<br/>Directional.</li> <li>MOUNTING POSSIBILITES</li> <li>Available Colors:</li> <li>Grey</li> <li>Silver</li> <li>Sectron DETAILS</li> <li>Vsing Tiline Angle45<br/>Profile connects its section<br/>for durabilty purpose</li> <li>PROFILES have standard<br/>lenght of 3500 - 4500mm</li> <li>Standard Finish:</li> <li>Atili</li> <li>Silver Anodized</li> </ul> |

<u>Triline</u>

<u>Triline</u>

SPLENDID™







FFL





1 SECTION DETAIL

TLPHE180-S: Triline Extruded Aluminum Profile TLBTC-S: Triline Extruded Aluminum Profile Magnetic Lock TLBT60-S: Triline Extruded Aluminum Profile TLANGLE45°: Triline Aluminum Angle Connector

TLANGLE45°: Triline Aluminum Angle Connector 2mm Thk Aluminum Profile TLBT60-S: Triline Extruded Aluminum Profile MAGNETIC LOCK

TLBTC-S: Triline Extruded Aluminum Profile

MAGNETIC LOCK TLBT60-S: Triline Extruded Aluminum Profile 2mm Thk Aluminum Profile TLANGLE45°: Triline Aluminum Angle Connector



2mm Thk Aluminum Profile TLANGLE45°: Triline Aluminum Angle Connector TLBT60-S: Triline Extruded Aluminum Profile MAGNETIC LOCK TLBTC-S: Triline Extruded Aluminum Profile

TLPHE180-S: Triline Extruded Aluminum Profile

|    | <br>101 | DIM |
|----|---------|-----|
| SP |