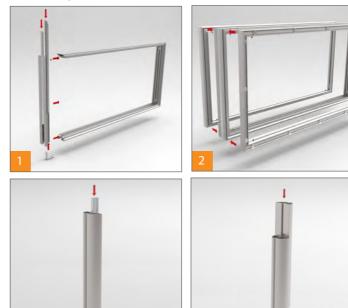

#### Door & Wall Sign

Synthetic End Caps

With anti-vandalism solution (patented) - Exploded view

Tril

Triline.

## Triline.

**DOOR & WALL SIGN** (Synthetic End Caps)

Assembly and Section Details

|      | INYL LETTERING<br>IGITAL PRINTING |
|------|-----------------------------------|
|      | NGRAVING                          |
|      | RAILE TEXT                        |
| * S( | CREEN PRINTING                    |
|      |                                   |
| N    | MOUNTING POSSIBILITIES            |
| * W  | /ith screw and plug               |
|      | lued with Sticky bond             |
| ° D  | ouble sided tape                  |
|      |                                   |
|      | SECTION DETAILS                   |
|      | ingle End Caps has 2              |
| -    | asic colors:<br>Black             |
|      | ласк<br>irav                      |
|      | пау                               |
| * PF | ROFILES have standard             |
|      | nght of 3500mm -                  |
| -    | tandard Finish:<br>Aill           |
|      | nii<br>ilver Anodized             |
|      |                                   |