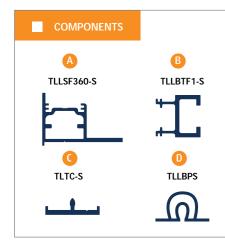

#### SECTION DETAILS

\* Using TLHTFIX-S basic colors: - Silver - Gray \* PROFILES have standard lenght of 3500 mm \* Standard Finish: - Mill

- Silver Anodized