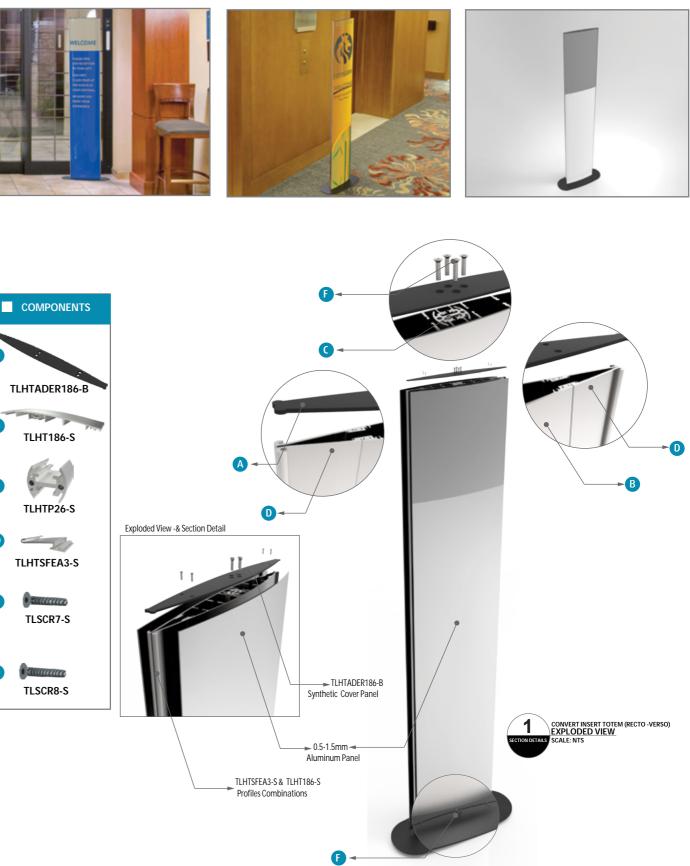

om insert profile TLHTSF of your choice, and consequently the suspension system TLOPH. Finish the sign with 2 mm double aluminium endcaps, from 93 to 297 mm. With connector TLHTCD you can extend your suspension sign.

Room identification, directories, directional signs and more...

This type of sign complies with suspension-safety regulations for public buildings.







#### CONVERT SUSPENDED SIGN

#### Assembly and Section Details







HI-TECH<sup>™</sup>









#### HI-TECH<sup>™</sup>

#### Convex Insert Totem (Recto-Verso)

Fix the post TLHTP26 to the elliptical base with TLSCR1. Insert the convex profile that you desire and use cover profile TLHTC to close the open space left & right side.

Close top of the double sided totem with double aluminium endcap with TLSCR7/8 screws.





TLHT186-S Triline Suspension System

CONVEX SUSPENDED SIGN SECTION VIEW SECTION DEFAILS SCALE: NTS

#### CONVEX INSERT TOTEM (RECTO -VERSO)

Assembly and Section Details













HI-TECH<sup>™</sup>

#### Convex Insert Totem (Triangle)

Fix three posts TLHTP26 to the triangular base with TLSCR1. Insert the convex profile that you desire and, after, slide the insert p rofile TLHTSF of your choice. Close the triangular totem with 2 mm triangular aluminium endcap and sc rews.









APPLICATIONS

\* Infomation Sign





36

#### CONVEX INSERT TOTEM (TRIANGLE)

Assembly and Section Details







HI-TECH<sup>™</sup>

#### Convex Insert Totem (Square)

Fix the four posts TLHTP26 to the square base with TLSCR1. Insert the convex profile that you desire and, after, slide the insert profil