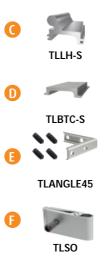

TED CLICK FRAME & FABRIC TOTEM







TOP VIEW



SIDE VIEW



Insert Printed Graphics

#### SIMPLE TENSIONING BANNER APPLICATION







SPLENDID<sup>™</sup>

Side A Graphics Printed on Banner



#### SIMPLE TENSIONING FABRIC APPLICATION











Graphics Printed on Banner





Graphics Printed on Banner









Side A & B Graphics Printed on Fabric



Side A Graphics Printed on Fabric





Side A,B,C & D Graphics Printed on Fabric

**SLIM SNAP FRAME APPLICATION WITH LED** 

# **SPLENDID**<sup>™</sup>

Free Standing Totem

# B LED Strip 3 or 6mm thick -Clear Acrylic 6mm thick Diffuser Insert Print Here G <sup>-</sup> 3 or 6 mm thick Clear Acrylic 6mm thick 0-Diffuser Side View COMPONENTS A TLBRAC-10G

TLSPRING-7G TLSNAPC-3MM / TLSFSC6-S

TLSNAPF-3MM

TLBT120-S B TLL360-S C

COMPONENTS



TLB50-S

G



Another high-end and very much premium with innovative design that offer a range of small, medium to large signs. Allowing the display sign to fit together using only basic assembly tools.

Its certainly a self supporting display - fixed , free-standing display light box option - that accepts variety of inserts such as paper, acrylic, aluminum, metal, glass, etc..

| SPLENDID™         | Triline.<br>medular sepas and displaye