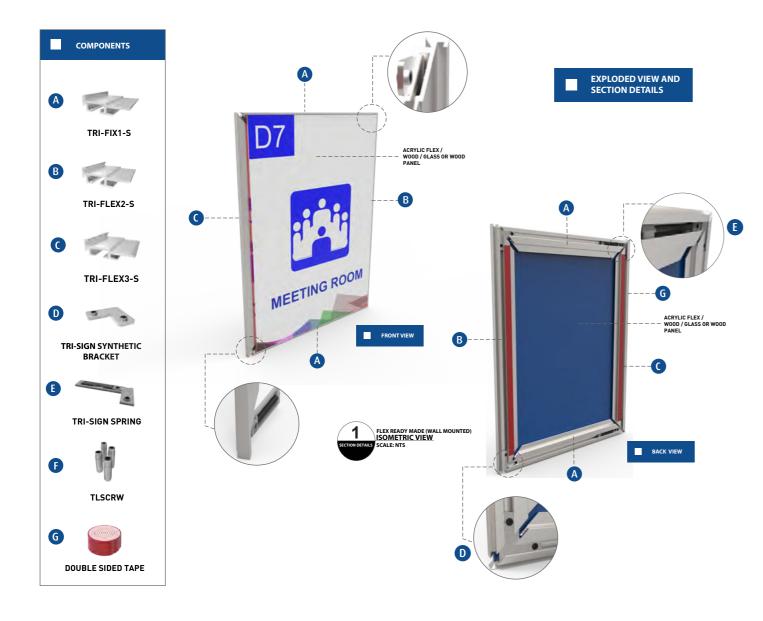

d strong features.

Tri-Sign gives also a modern apperance for indoor flexible wayfinding solution that can be used as wall mounted, projected and suspended application with sleek results of clean installation.





# FEATURES



- $\boldsymbol{\cdot}$  Quick and Easy to Install
- Ready Made Features
- Anti-Vandalism and Anti-Theft features
- Standard measurement from 52mm up to 840mm
- Offers a sophisticated alternative to snap frame



#### TRI-SIGN FLEX READY MADE (Wall Mounted)

FLEX is-of-the-shelf, prefabricate with sophisticated look by spring loaded versatile sign system. It Can be installed & effortlessly constructed with double sided tape or by using the adjustable wall mount component that fit for frequent sign updates requirement such as hospital, corporate offices etc.









## Triline.

Triline.

#### TRI-SIGN FLEX READY MADE (Wall Mounted)

ASSEMBLY





ASSEMBLING Trisign Flex ready made,

\* Attached spring locked

\*Connect synthetic Angle

frame for easy assemble, with TLSCRW on spring side.

MOUNTING POSSIBILITIES

<sup>®</sup> Double Sided Tape

APPLICATIONS

\* Direct Digital Printing

<sup>®</sup> Glued with

sticky plug

\* Vinyl Lettering

\* Paper Insert

on the left side of the frame on TRIFLEX-2

Aluminum profile. Reconnect 4 sides of

on the right side of the frame on TRIFLEX-3

Aluminum profile.

wall mounted:

Flex Insert Material Triline Adhesive ◄



Triline Spring Connector

#### TRI-SIGN FLEX (Suspended)

Tri-sign Suspended sign is a contemporary sign that offer a stylish twist to create hanging directional system, and can be used eithe