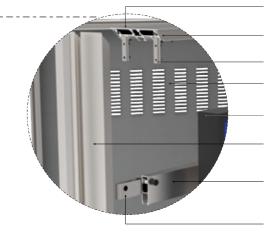

#### Splendid<sup>™</sup> Guidebook 2017

| Features                                                                                                                                           |
|----------------------------------------------------------------------------------------------------------------------------------------------------|
| Ceiling Mounted System<br>Ceiling Mounted - Assembly Details<br>Ceiling Mounted System - Technical<br>Ceiling Mounted System - Technical Details 2 |
| Recto-Verso Hanging System                                                                                                                         |
| Recto-Verso Hanging Systems - Assembly<br>Recto-Verso Hanging System - Technical Details 1<br>Recto-Verso Hanging System - Technical Details 2     |
|                                                                                                                                                    |
| Single Post Street Sign<br>Single Post Streets - Assembly                                                                                          |
| Single Post Street Sign - Technical Details 1                                                                                                      |
| Single Post Street Sign - Technical Details 2                                                                                                      |
| Free Standing Poster Box                                                                                                                           |
| Free Standing Poster Box                                                                                                                           |
| Free Standing Panel Non-Illuminated or Illuminated Click Fram                                                                                      |
| Free Standing Double Sided Poster Unit Display Panel Non-Illu<br>Simple Tensioning Banner Application                                              |
| Simple Tensioning Fabric Application                                                                                                               |
| Slim Snap Frame Application With Led                                                                                                               |
| Free Standing Totem - Assembly View                                                                                                                |
| Free Standing Totem - Technical Details 1                                                                                                          |
| Free Standing Totem - Technical Details 2                                                                                                          |
| Splendid Profiles                                                                                                                                  |
| Triline General Accessories                                                                                                                        |
|                                                                                                                                                    |