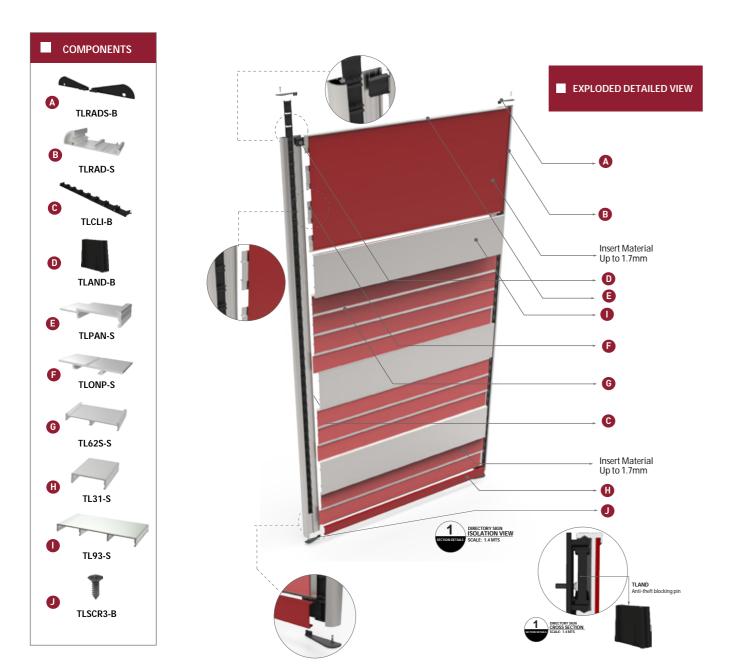

|                          |                                                                                                                                                                                                                                                                                                                                                                                                                                                                                                                                                                                                                                                                                                                                                                                                                                                                                                                                                                                                                                                                                                                                                                                                                                                                                                                                                                                                                                                                                                                                                                                                                                                                                                                                                                                                                                                                                                                                                                                                                                                                                                                                | ALLIANCE™                                                           |                                                                                                                                                                                                                                                                     |
|--------------------------|--------------------------------------------------------------------------------------------------------------------------------------------------------------------------------------------------------------------------------------------------------------------------------------------------------------------------------------------------------------------------------------------------------------------------------------------------------------------------------------------------------------------------------------------------------------------------------------------------------------------------------------------------------------------------------------------------------------------------------------------------------------------------------------------------------------------------------------------------------------------------------------------------------------------------------------------------------------------------------------------------------------------------------------------------------------------------------------------------------------------------------------------------------------------------------------------------------------------------------------------------------------------------------------------------------------------------------------------------------------------------------------------------------------------------------------------------------------------------------------------------------------------------------------------------------------------------------------------------------------------------------------------------------------------------------------------------------------------------------------------------------------------------------------------------------------------------------------------------------------------------------------------------------------------------------------------------------------------------------------------------------------------------------------------------------------------------------------------------------------------------------|---------------------------------------------------------------------|---------------------------------------------------------------------------------------------------------------------------------------------------------------------------------------------------------------------------------------------------------------------|
| Desk Sign                |                                                                                                                                                                                                                                                                                                                                                                                                                                                                                                                                                                                                                                                                                                                                                                                                                                                                                                                                                                                                                                                                                                                                                                                                                                                                                                                                                                                                                                                                                                                                                                                                                                                                                                                                                                                                                                                                                                                                                                                                                                                                                                                                |                                                                     | DESK SIGN                                                                                                                                                                                                                                                           |
| Easy assembly using blo  | cking pin                                                                                                                                                                                                                                                                                                                                                                                                                                                                                                                                                                                                                                                                                                                                                                                                                                                                                                                                                                                                                                                                                                                                                                                                                                                                                                                                                                                                                                                                                                                                                                                                                                                                                                                                                                                                                                                                                                                                                                                                                                                                                                                      |                                                                     | Assembly and Section Details                                                                                                                                                                                                                                        |
| *2 Measures: 31 mm, 62 m |                                                                                                                                                                                                                                                                                                                                                                                                                                                                                                                                                                                                                                                                                                                                                                                                                                                                                                                                                                                                                                                                                                                                                                                                                                                                                                                                                                                                                                                                                                                                                                                                                                                                                                                                                                                                                                                                                                                                                                                                                                                                                                                                |                                                                     |                                                                                                                                                                                                                                                                     |
| Easy Assemble            | UNIT OF STATES O |                                                                     | 4                                                                                                                                                                                                                                                                   |
| COMPONENTS               |                                                                                                                                                                                                                                                                                                                                                                                                                                                                                                                                                                                                                                                                                                                                                                                                                                                                                                                                                                                                                                                                                                                                                                                                                                                                                                                                                                                                                                                                                                                                                                                                                                                                                                                                                                                                                                                                                                                                                                                                                                                                                                                                | 1mm THK Aluminum/<br>Acrylic Flex Insert                            | <ul> <li>APPLICATIONS</li> <li>* VINYL LETTERING</li> <li>* DIGITAL PRINTING</li> <li>* BRAILE TEXT</li> <li>* SCREEN PRINTING</li> <li>MOUNTING POSSIBILITIES</li> <li>* With screw and plug</li> <li>* Glued with Sticky bond</li> <li>SECTION DETAILS</li> </ul> |
| TLDW62-B                 | A                                                                                                                                                                                                                                                                                                                                                                                                                                                                                                                                                                                                                                                                                                                                                                                                                                                                                                                                                                                                                                                                                                                                                                                                                                                                                                                                                                                                                                                                                                                                                                                                                                                                                                                                                                                                                                                                                                                                                                                                                                                                                                                              |                                                                     | SECTION DETAILS     * Single End Caps has 2     basic colors:     Black     Gray     * PROFILES have standard     lenght of 3500mm -     * Standard Finish:                                                                                                         |
| TL62S-S                  | EXPLODED VIEW         Number of the second                                                           | TLDBW-8<br>TL62-8<br>Insert Profile<br>1mm Aluminium<br>Flex Insert | * Standard Finish:<br>- Mill<br>- Silver Anodized                                                                                                                                                                                                                   |
| TL62-S                   | INSERT AND FACE PROFILES<br>Offers the possibility to insert<br>any kind of material with<br>thickness up to<br>1.75mm - 2mm THK.                                                                                                                                                                                                                                                                                                                                                                                                                                                                                                                                                                                                                                                                                                                                                                                                                                                                                                                                                                                                                                                                                                                                                                                                                                                                                                                                                                                                                                                                                                                                                                                                                                                                                                                                                                                                                                                                                                                                                                                              | TLDW62-B                                                            | TLDW62-B<br>Synthetic Anti-vanda                                                                                                                                                                                                                                    |