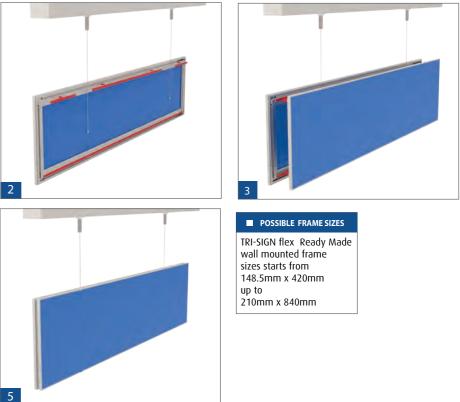

#### Features ...

Tri-Sign Flex Ready Made (Wall Mounted Sign) Assembly and Section View Tri-Sign Flex Ready Made (Suspended Sign) Assembly and Section View Tri-Sign Flex Ready Made (Projected Sign) Assembly and Section View Tri-Sign Clip Fix (Wall Mounted) Assembly and Section View Tri-Sign Flag Type Assembly and Section View Tri-Sign Flag Type Assembly and Section View Tri-Sign Profiles and Accessories Tri-Sign Profiles Tri-Sign Flex Ready Made (Frame Standard Size) Clip Fix Frame Standard Size)

#### With anti-theft feature and sign assembly without screws. - Exploded View

The suspension system complies with suspension safety regulations for public buildings. Connecting parts in aluminum to guarantee safety incase of fire & provide easy and smooth maintenance.

Double sided end-caps from 62mm to 248 mm. Suspension System "Inox Look".

<u>Triline</u>

4

<u>Triline</u>