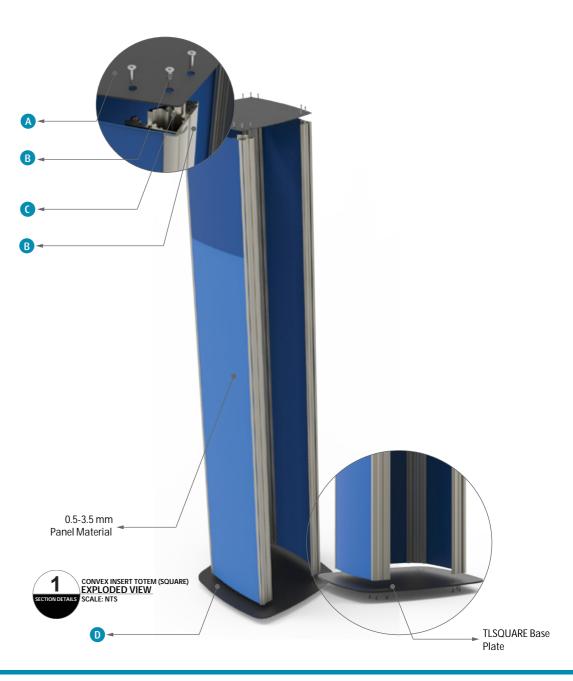

S

#### CONVEX INSERT TOTEM (RECTO -VERSO)

Assembly and Section Details













HI-TECH<sup>™</sup>

#### Convex Insert Totem (Triangle)

Fix three posts TLHTP26 to the triangular base with TLSCR1. Insert the convex profile that you desire and, after, slide the insert p rofile TLHTSF of your choice. Close the triangular totem with 2 mm triangular aluminium endcap and sc rews.









APPLICATIONS

\* Infomation Sign





36

#### CONVEX INSERT TOTEM (TRIANGLE)

Assembly and Section Details







HI-TECH<sup>™</sup>

#### Convex Insert Totem (Square)

Fix the four posts TLHTP26 to the square base with TLSCR1. Insert the convex profile that you desire and, after, slide the insert profile TLHTSF of your choice. Close the square totem with 2 mm square aluminium endcap and screws.











etc.

\* Using TLHTP26 as eleptical base screws as base plate.

APPLICATIONS

\* Infomation Sign \* Directional Sign

\* Regulatory Signs

\* PROFILES have standard lenght of 3500 mm

\* Standard Finish: - Mill

- Silver Anodized





38

#### CONVEX INSERT TOTEM (SQUARE)

#### Assembly and Section Details







HI-TECH<sup>™</sup>

#### Convex Insert Totem (Hexagon)

Fix the six posts TLHTP26 to the hexagon base with TLSCR1. Insert the convex profile that you desire and, after, slide the insert profile TLHTSF of your choice. Close the heaxagon totem with 2 mm square hexagon endcap and screws.















\* Interior Signs for Totem with base plate.

#### SECTION DETAILS

- \* Using TLHTP26 as eleptical base screws as base plate. \* PROFILES have standard
- lenght of 3500 mm \* S