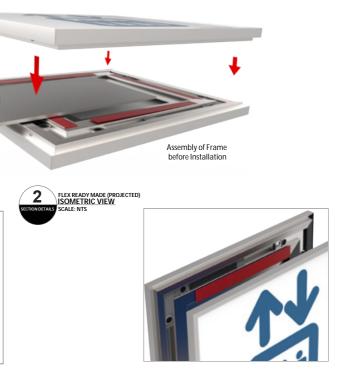

#### Features ...

Tri-Sign Flex Ready Made (Wall Mounted Sign) Assembly and Section View Tri-Sign Flex Ready Made (Suspended Sign) Assembly and Section View Tri-Sign Flex Ready Made (Projected Sign) Assembly and Section View Tri-Sign Clip Fix (Wall Mounted) Assembly and Section View Tri-Sign Flag Type Assembly and Section View Tri-Sign Flag Type Assembly and Section View Tri-Sign Profiles and Accessories Tri-Sign Profiles Tri-Sign Flex Ready Made (Frame Standard Size) Clip Fix Frame Standard Size)