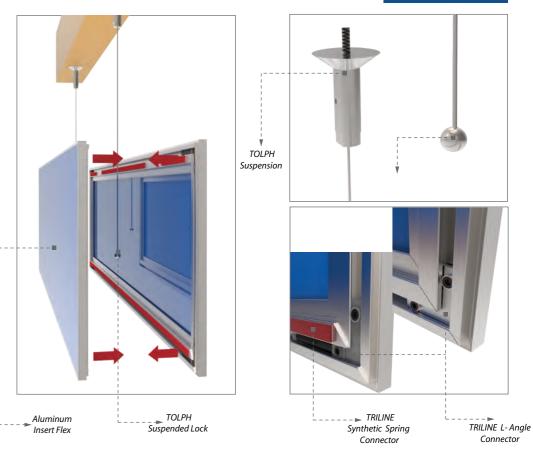

#### With anti-theft feature and sign assembly without screws. - Exploded View

The suspension system complies with suspension safety regulations for public buildings. Connecting parts in aluminum to guarantee safety incase of fire & provide easy and smooth maintenance.

Double sided end-caps from 62mm to 248 mm. Suspension System "Inox Look".

<u>Triline</u>

4

<u>Triline</u>