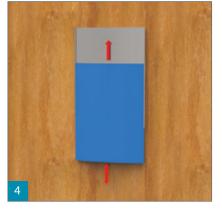

#### ALLIANCE™

TLKEY NOTE: The TLKEY cannot removed profile which have been blocked with the TLAND blocking pin!

The **TLKEY** needs to be slided horizontally between the profiles, at minum 50mm distance from the side tracks.

Pull the TLKEY backwards, the profile will be released from the clips and can be removed from the sign.