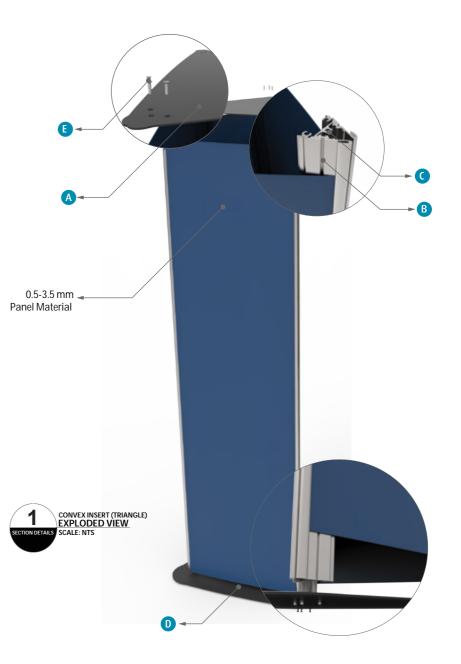

>™</sup>

#### Convex Insert Totem (Recto-Verso)

Fix the post TLHTP26 to the elliptical base with TLSCR1. Insert the convex profile that you desire and use cover profile TLHTC to close the open space left & right side.

Close top of the double sided totem with double aluminium endcap with TLSCR7/8 screws.





TLHT186-S Triline Suspension System

CONVEX SUSPENDED SIGN SECTION VIEW SECTION DEFAILS SCALE: NTS

#### CONVEX INSERT TOTEM (RECTO -VERSO)

Assembly and Section Details













HI-TECH<sup>™</sup>

#### Convex Insert Totem (Triangle)

Fix three posts TLHTP26 to the triangular base with TLSCR1. Insert the convex profile that you desire and, after, slide the insert p rofile TLHTSF of your choice. Close the triangular totem with 2 mm triangular aluminium endcap and sc rews.









APPLICATIONS

\* Infomation Sign





36

#### CONVEX INSERT TOTEM (TRIANGLE)

Assembly and Section Details







HI-TECH<sup>™</sup>

#### Convex Insert Totem (Square)

Fix the four posts TLHTP26 to the square base with TLSCR1. Insert the convex profile that you desire and, after, slide the insert profile TLHTSF of your choice. Close the square totem with 2 mm square aluminium endcap and screws.











etc.

\* Using TLHTP26 as eleptical base screws as base plate.

APPLICATIONS

\* Infomation Sign \* Directional Sign

\* Regulatory Signs

\* PROFILES have standard lenght of 3500 mm

\* Standard Finish: - Mill

- Silver Anodized





38

#### CONVEX INSERT TOTEM (SQUARE)

#### Assembly and Section Details







HI-TECH<sup>™</sup>

#### Convex Insert Totem (Hexagon)

Fix the six