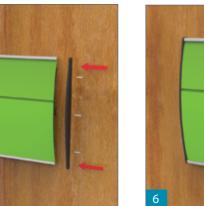

#### ALLIANCE™

TLKEY NOTE: The TLKEY cannot removed profile which have been blocked with the TLAND blocking pin!

The **TLKEY** needs to be slided horizontally between the profiles, at minum 50mm distance from the side tracks.

Pull the TLKEY backwards, the profile will be released from the clips and can be removed from the sign.