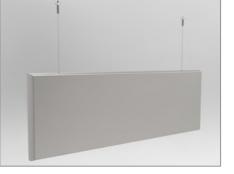

#### Directional Suspended Sign

#### With anti-theft feature and sign assembly without screws. - Exploded View

The suspension system complies with suspension safety regulations for public buildings. Connecting parts in aluminum to guarantee safety incase of fire & provide easy and smooth maintenance.

Double sided end-caps from 62mm to 248 mm. Suspension System "Inox Look".

<u>Triline</u>

4

<u>Triline</u>

#### Directional Suspended Sign

5

| * VINYL LETTERING<br>* DIGITAL PRINTING<br>* ENGRAVING<br>* SCREEN PRINTING |
|-----------------------------------------------------------------------------|
| EASY ASSEMBLE                                                               |
| * SUSPENSION HANGING<br>SYSTEM                                              |
| SECTION DETAILS                                                             |
|                                                                             |
| * SINGLE END CAPS HAS<br>2 basic colors<br>- Black<br>- Grey                |
| 2 basic colors<br>- Black                                                   |