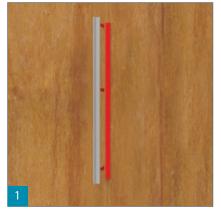

#### ALLIANCE™

TLKEY NOTE: The TLKEY cannot removed profile which have been blocked with the TLAND blocking pin!

The **TLKEY** needs to be slided horizontally between the profiles, at minum 50mm distance from the side tracks.

Pull the TLKEY backwards, the profile will be released from the clips and can be removed from the sign.