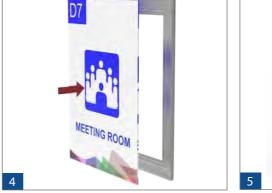

#### Door & Wall Sign

Synthetic End Caps

With anti-vandalism solution (patented) - Exploded view

Tril

Triline.

## Triline.

**DOOR & WALL SIGN** (Synthetic End Caps)

Assembly and Section Details

|      | INYL LETTERING<br>IGITAL PRINTING |
|------|-----------------------------------|
|      | NGRAVING                          |
|      | RAILE TEXT                        |
| * S( | CREEN PRINTING                    |
|      |                                   |
| N    | MOUNTING POSSIBILITIES            |
| * W  | /ith screw and plug               |
|      | lued with Sticky bond             |
| ° D  | ouble sided tape                  |
|      |                                   |
|      | SECTION DETAILS                   |
|      | ingle End Caps has 2              |
| -    | asic colors:<br>Black             |
|      | ласк<br>irav                      |
|      | пау                               |
| * PF | ROFILES have standard             |
|      | nght of 3500mm -                  |
| -    | tandard Finish:<br>Aill           |
|      | nii<br>ilver Anodized             |
|      |                                   |