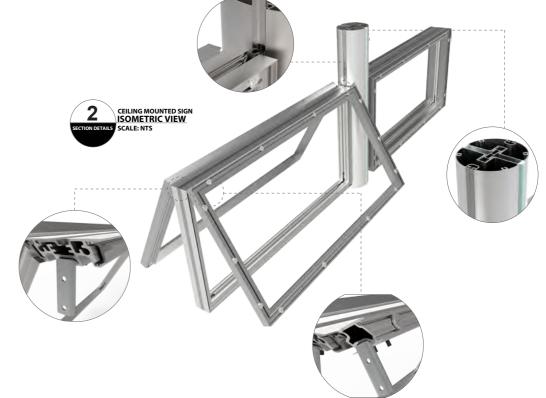

#### Splendid<sup>™</sup> Guidebook 2017

| Features                                                                                                                                           |
|----------------------------------------------------------------------------------------------------------------------------------------------------|
| Ceiling Mounted System<br>Ceiling Mounted - Assembly Details<br>Ceiling Mounted System - Technical<br>Ceiling Mounted System - Technical Details 2 |
| Recto-Verso Hanging System                                                                                                                         |
| Recto-Verso Hanging Systems - Assembly<br>Recto-Verso Hanging System - Technical Details 1<br>Recto-Verso Hanging System - Technical Details 2     |
|                                                                                                                                                    |
| Single Post Street Sign<br>Single Post Streets - Assembly                                                                                          |
| Single Post Street Sign - Technical Details 1                                                                                                      |
| Single Post Street Sign - Technical Details 2                                                                                                      |
| Free Standing Poster Box                                                                                                                           |
| Free Standing Poster Box                                                                                                                           |
| Free Standing Panel Non-Illuminated or Illuminated Click Fram                                                                                      |
| Free Standing Double Sided Poster Unit Display Panel Non-Illu<br>Simple Tensioning Banner Application                                              |
| Simple Tensioning Fabric Application                                                                                                               |
| Slim Snap Frame Application With Led                                                                                                               |
| Free Standing Totem - Assembly View                                                                                                                |
| Free Standing Totem - Technical Details 1                                                                                                          |
| Free Standing Totem - Technical Details 2                                                                                                          |
| Splendid Profiles                                                                                                                                  |
| Triline General Accessories                                                                                                                        |
|                                                                                                                                                    |