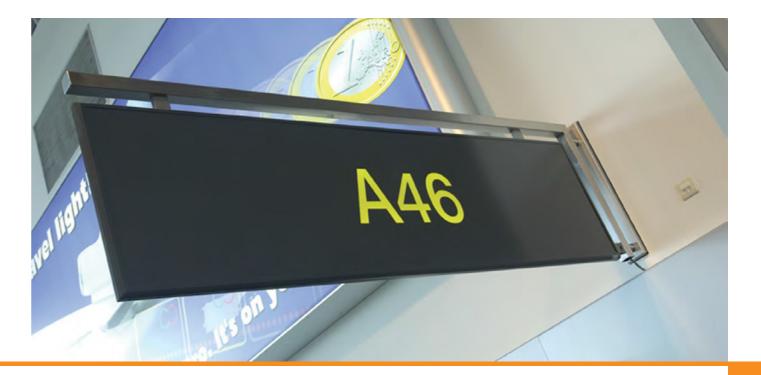

#### Directional Suspended Sign

#### With anti-theft feature and sign assembly without screws. - Exploded View

The suspension system complies with suspension safety regulations for public buildings. Connecting parts in aluminum to guarantee safety incase of fire & provide easy and smooth maintenance.

Double sided end-caps from 62mm to 248 mm. Suspension System "Inox Look".

<u>Triline</u>

4

<u>Triline</u>

#### Directional Suspended Sign

5

| * VINYL LETTERING<br>* DIGITAL PRINTING<br>* ENGRAVING<br>* SCREEN PRINTING |
|-----------------------------------------------------------------------------|
| EASY ASSEMBLE                                                               |
| * SUSPENSION HANGING<br>SYSTEM                                              |
| SECTION DETAILS                                                             |
|                                                                             |
| * SINGLE END CAPS HAS<br>2 basic colors<br>- Black<br>- Grey                |
| 2 basic colors<br>- Black                                                   |