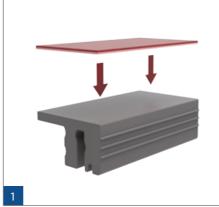

#### ALLIANCE™

TLKEY NOTE: The TLKEY cannot removed profile which have been blocked with the TLAND blocking pin!

The **TLKEY** needs to be slided horizontally between the profiles, at minum 50mm distance from the side tracks.

Pull the TLKEY backwards, the profile will be released from the clips and can be removed from the sign.