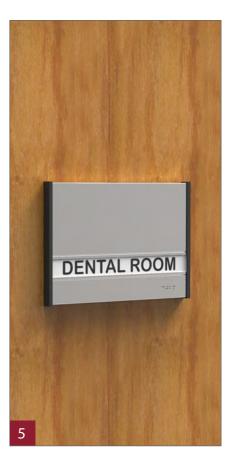

#### Door & Wall Sign

Synthetic End Caps

With anti-vandalism solution (patented) - Exploded view

Tril

Triline.

## Triline.

**DOOR & WALL SIGN** (Synthetic End Caps)

Assembly and Section Details

|      | INYL LETTERING<br>IGITAL PRINTING |
|------|-----------------------------------|
|      | NGRAVING                          |
|      | RAILE TEXT                        |
| * S( | CREEN PRINTING                    |
|      |                                   |
| N    | MOUNTING POSSIBILITIES            |
| * W  | /ith screw and plug               |
|      | lued with Sticky bond             |
| ° D  | ouble sided tape                  |
|      |                                   |
|      | SECTION DETAILS                   |
|      | ingle End Caps has 2              |
| -    | asic colors:<br>Black             |
|      | ласк<br>irav                      |
|      | пау                               |
| * PF | ROFILES have standard             |
|      | nght of 3500mm -                  |
| -    | tandard Finish:<br>Aill           |
|      | nii<br>ilver Anodized             |
|      |                                   |