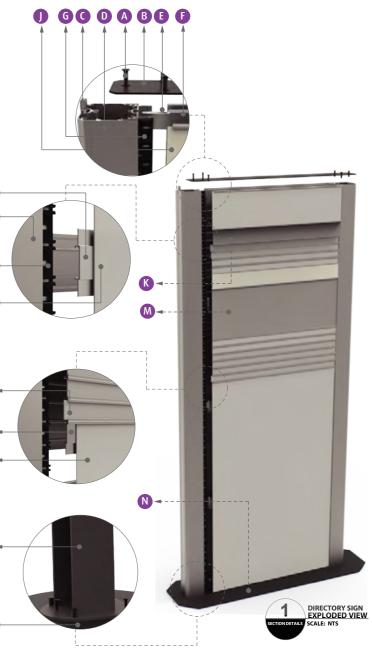

| ALLIANCE™                                                                                                                                                                                    | Triline. | Triline.<br>medular signs and displays |   |
|----------------------------------------------------------------------------------------------------------------------------------------------------------------------------------------------|----------|----------------------------------------|---|
| Directory Sign                                                                                                                                                                               |          | DIRECTORY SIGN                         |   |
| Wall Mounted / Radius Side Tracks - Exploded View                                                                                                                                            |          | Assembly and Section Details           |   |
| Highly versatile in design & function contributing to ease of profile coupling. When changing or extending, components are relocated or added easily, without altering the rest of the sign. |          |                                        |   |
|                                                                                                                                                                                              |          | 1                                      | 2 |

#### Directory Sign

DIN Measures - Exploded View

Using variable insert profiles offer the possibility to create any type measure of insert panels larger than A4 (A3, A2, A1), intergrating Maps in directories, etc.

<u>Triline</u>

<u>Triline</u>

**Directory Sign - Din Measurements** (DIN Mesasures)