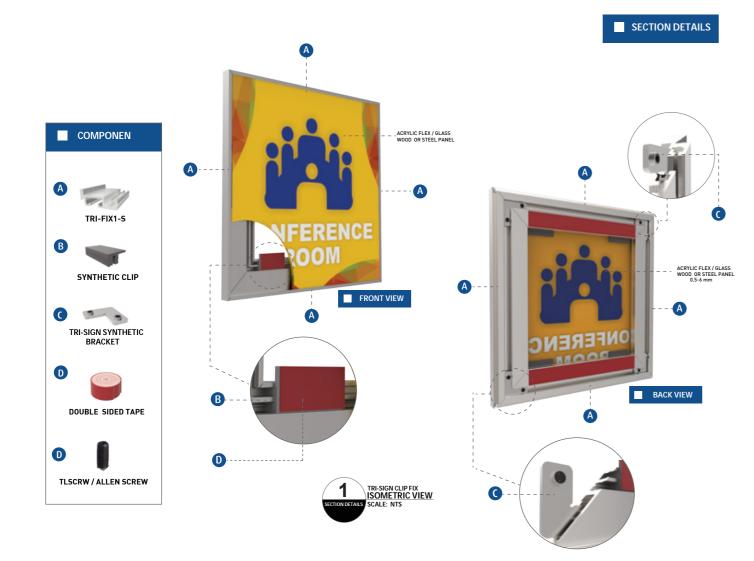

#### ALLIANCE™

TLKEY NOTE: The TLKEY cannot removed profile which have been blocked with the TLAND blocking pin!

The **TLKEY** needs to be slided horizontally between the profiles, at minum 50mm distance from the side tracks.

Pull the TLKEY backwards, the profile will be released from the clips and can be removed from the sign.