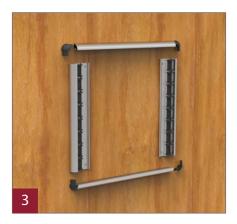

#### Door & Wall Sign

Synthetic End Caps

With anti-vandalism solution (patented) - Exploded view

Tril

Triline.

## Triline.

**DOOR & WALL SIGN** (Synthetic End Caps)

Assembly and Section Details

|      | INYL LETTERING<br>IGITAL PRINTING |
|------|-----------------------------------|
|      | NGRAVING                          |
|      | RAILE TEXT                        |
| * S( | CREEN PRINTING                    |
|      |                                   |
| N    | MOUNTING POSSIBILITIES            |
| * W  | /ith screw and plug               |
|      | lued with Sticky bond             |
| ° D  | ouble sided tape                  |
|      |                                   |
|      | SECTION DETAILS                   |
|      | ingle End Caps has 2              |
| -    | asic colors:<br>Black             |
|      | ласк<br>irav                      |
|      | пау                               |
| * PF | ROFILES have standard             |
|      | nght of 3500mm -                  |
| -    | tandard Finish:<br>Aill           |
|      | nii<br>ilver Anodized             |
|      |                                   |