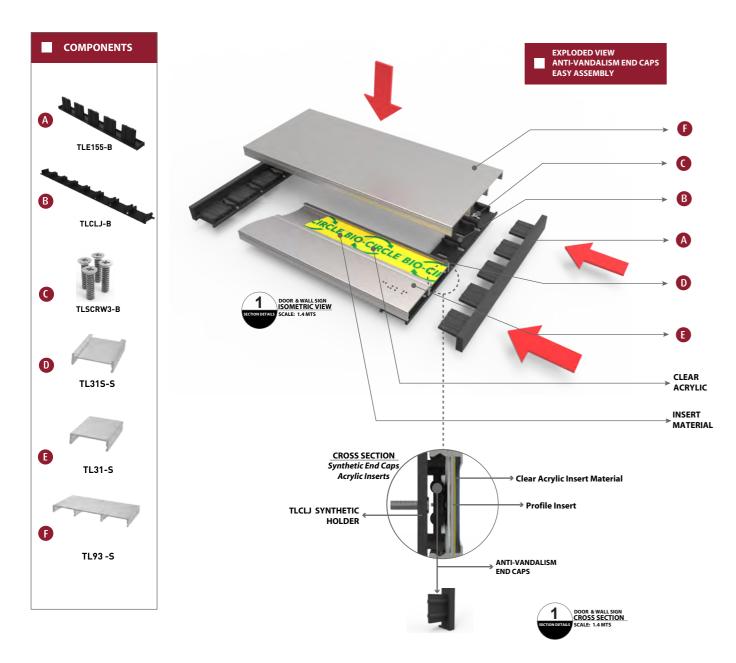

#### Door & Wall Sign

Synthetic End Caps

With anti-vandalism solution (patented) - Exploded view

Tril

Triline.

## Triline.

**DOOR & WALL SIGN** (Synthetic End Caps)

Assembly and Section Details

|      | INYL LETTERING<br>IGITAL PRINTING |
|------|-----------------------------------|
|      | NGRAVING                          |
|      | RAILE TEXT                        |
| * S( | CREEN PRINTING                    |
|      |                                   |
| N    | MOUNTING POSSIBILITIES            |
| * W  | /ith screw and plug               |
|      | lued with Sticky bond             |
| ° D  | ouble sided tape                  |
|      |                                   |
|      | SECTION DETAILS                   |
|      | ingle End Caps has 2              |
| -    | asic colors:<br>Black             |
|      | ласк<br>irav                      |
|      | пау                               |
| * PF | ROFILES have standard             |
|      | nght of 3500mm -                  |
| -    | tandard Finish:<br>Aill           |
|      | nii<br>ilver Anodized             |
|      |                                   |