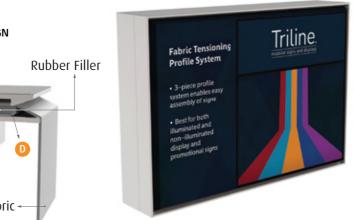

#### Splendid<sup>™</sup> Guidebook 2017

| Features                                                                                                                                           |
|----------------------------------------------------------------------------------------------------------------------------------------------------|
| Ceiling Mounted System<br>Ceiling Mounted - Assembly Details<br>Ceiling Mounted System - Technical<br>Ceiling Mounted System - Technical Details 2 |
| Recto-Verso Hanging System                                                                                                                         |
| Recto-Verso Hanging Systems - Assembly<br>Recto-Verso Hanging System - Technical Details 1<br>Recto-Verso Hanging System - Technical Details 2     |
|                                                                                                                                                    |
| Single Post Street Sign<br>Single Post Streets - Assembly                                                                                          |
| Single Post Street Sign - Technical Details 1                                                                                                      |
| Single Post Street Sign - Technical Details 2                                                                                                      |
| Free Standing Poster Box                                                                                                                           |
| Free Standing Poster Box                                                                                                                           |
| Free Standing Panel Non-Illuminated or Illuminated Click Fram                                                                                      |
| Free Standing Double Sided Poster Unit Display Panel Non-Illu<br>Simple Tensioning Banner Application                                              |
| Simple Tensioning Fabric Application                                                                                                               |
| Slim Snap Frame Application With Led                                                                                                               |
| Free Standing Totem - Assembly View                                                                                                                |
| Free Standing Totem - Technical Details 1                                                                                                          |
| Free Standing Totem - Technical Details 2                                                                                                          |
| Splendid Profiles                                                                                                                                  |
| Triline General Accessories                                                                                                                        |
|                                                                                                                                                    |

|                         | 79  |
|-------------------------|-----|
|                         | 80  |
|                         | 81  |
|                         | 82  |
|                         | 83  |
|                         | 84  |
|                         | 85  |
|                         | 86  |
|                         | 87  |
|                         | 88  |
|                         | 89  |
|                         | 90  |
|                         | 91  |
|                         | 92  |
| ne & Fabric Totem       | 93  |
| uminated or Illuminated | 94  |
|                         | 95  |
|                         | 96  |
|                         | 97  |
|                         | 98  |
|                         | 99  |
|                         | 100 |
|                         | 101 |
|                         | 104 |