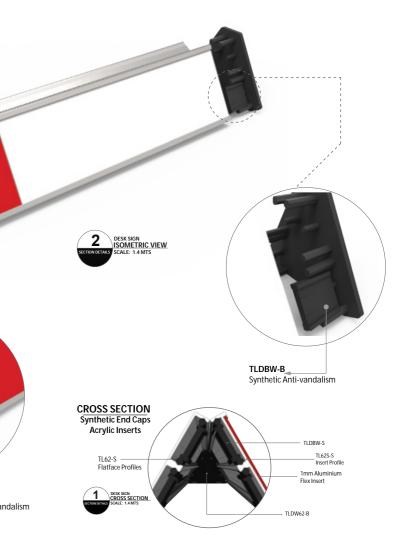

|                          |                                                                                                                                                                                                                                                                                                                                                                                                                                                                                                                                                                                                                                                                                                                                                                                                                                                                                                                                                                                                                                                                                                                                                                                                                                                                                                                                                                                                                                                                                                                                                                                                                                                                                                                                                                                                                                                                                                                                                                                                                                                                                                                                | ALLIANCE™                                                           |                                                                                                                                                                                                                                                                     |
|--------------------------|--------------------------------------------------------------------------------------------------------------------------------------------------------------------------------------------------------------------------------------------------------------------------------------------------------------------------------------------------------------------------------------------------------------------------------------------------------------------------------------------------------------------------------------------------------------------------------------------------------------------------------------------------------------------------------------------------------------------------------------------------------------------------------------------------------------------------------------------------------------------------------------------------------------------------------------------------------------------------------------------------------------------------------------------------------------------------------------------------------------------------------------------------------------------------------------------------------------------------------------------------------------------------------------------------------------------------------------------------------------------------------------------------------------------------------------------------------------------------------------------------------------------------------------------------------------------------------------------------------------------------------------------------------------------------------------------------------------------------------------------------------------------------------------------------------------------------------------------------------------------------------------------------------------------------------------------------------------------------------------------------------------------------------------------------------------------------------------------------------------------------------|---------------------------------------------------------------------|---------------------------------------------------------------------------------------------------------------------------------------------------------------------------------------------------------------------------------------------------------------------|
| Desk Sign                |                                                                                                                                                                                                                                                                                                                                                                                                                                                                                                                                                                                                                                                                                                                                                                                                                                                                                                                                                                                                                                                                                                                                                                                                                                                                                                                                                                                                                                                                                                                                                                                                                                                                                                                                                                                                                                                                                                                                                                                                                                                                                                                                |                                                                     | DESK SIGN                                                                                                                                                                                                                                                           |
| Easy assembly using blo  | cking pin                                                                                                                                                                                                                                                                                                                                                                                                                                                                                                                                                                                                                                                                                                                                                                                                                                                                                                                                                                                                                                                                                                                                                                                                                                                                                                                                                                                                                                                                                                                                                                                                                                                                                                                                                                                                                                                                                                                                                                                                                                                                                                                      |                                                                     | Assembly and Section Details                                                                                                                                                                                                                                        |
| *2 Measures: 31 mm, 62 m |                                                                                                                                                                                                                                                                                                                                                                                                                                                                                                                                                                                                                                                                                                                                                                                                                                                                                                                                                                                                                                                                                                                                                                                                                                                                                                                                                                                                                                                                                                                                                                                                                                                                                                                                                                                                                                                                                                                                                                                                                                                                                                                                |                                                                     |                                                                                                                                                                                                                                                                     |
| Easy Assemble            | UNIT OF STATES O |                                                                     | 4                                                                                                                                                                                                                                                                   |
| COMPONENTS               |                                                                                                                                                                                                                                                                                                                                                                                                                                                                                                                                                                                                                                                                                                                                                                                                                                                                                                                                                                                                                                                                                                                                                                                                                                                                                                                                                                                                                                                                                                                                                                                                                                                                                                                                                                                                                                                                                                                                                                                                                                                                                                                                | 1mm THK Aluminum/<br>Acrylic Flex Insert                            | <ul> <li>APPLICATIONS</li> <li>* VINYL LETTERING</li> <li>* DIGITAL PRINTING</li> <li>* BRAILE TEXT</li> <li>* SCREEN PRINTING</li> <li>MOUNTING POSSIBILITIES</li> <li>* With screw and plug</li> <li>* Glued with Sticky bond</li> <li>SECTION DETAILS</li> </ul> |
| TLDW62-B                 | A                                                                                                                                                                                                                                                                                                                                                                                                                                                                                                                                                                                                                                                                                                                                                                                                                                                                                                                                                                                                                                                                                                                                                                                                                                                                                                                                                                                                                                                                                                                                                                                                                                                                                                                                                                                                                                                                                                                                                                                                                                                                                                                              |                                                                     | SECTION DETAILS     * Single End Caps has 2     basic colors:     Black     Gray     * PROFILES have standard     lenght of 3500mm -     * Standard Finish:                                                                                                         |
| TL62S-S                  | EXPLODED VIEW         Number of the second                                                           | TLDBW-8<br>TL62-8<br>Insert Profile<br>1mm Aluminium<br>Flex Insert | * Standard Finish:<br>- Mill<br>- Silver Anodized                                                                                                                                                                                                                   |
| TL62-S                   | INSERT AND FACE PROFILES<br>Offers the possibility to insert<br>any kind of material with<br>thickness up to<br>1.75mm - 2mm THK.                                                                                                                                                                                                                                                                                                                                                                                                                                                                                                                                                                                                                                                                                                                                                                                                                                                                                                                                                                                                                                                                                                                                                                                                                                                                                                                                                                                                                                                                                                                                                                                                                                                                                                                                                                                                                                                                                                                                                                                              | TLDW62-B                                                            | TLDW62-B<br>Synthetic Anti-vanda                                                                                                                                                                                                                                    |