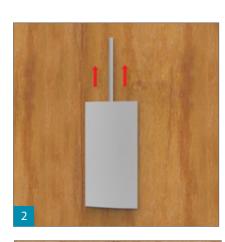

#### ALLIANCE™

TLKEY NOTE: The TLKEY cannot removed profile which have been blocked with the TLAND blocking pin!

The **TLKEY** needs to be slided horizontally between the profiles, at minum 50mm distance from the side tracks.

Pull the TLKEY backwards, the profile will be released from the clips and can be removed from the sign.