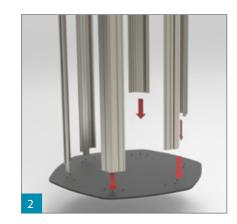

ign

\* Regulatory Signs

\* PROFILES have standard lenght of 3500 mm

\* Standard Finish: - Mill

- Silver Anodized





38

#### CONVEX INSERT TOTEM (SQUARE)

#### Assembly and Section Details







HI-TECH<sup>™</sup>

#### Convex Insert Totem (Hexagon)

Fix the six posts TLHTP26 to the hexagon base with TLSCR1. Insert the convex profile that you desire and, after, slide the insert profile TLHTSF of your choice. Close the heaxagon totem with 2 mm square hexagon endcap and screws.















\* Interior Signs for Totem with base plate.

#### SECTION DETAILS

- \* Using TLHTP26 as eleptical base screws as base plate. \* PROFILES have standard
- lenght of 3500 mm \* Standard Finish:
- Mill - Silver Anodized





#### CONVEX INSERT TOTEM (HEXAGON)

#### Assembly and Section Details







HI-TECH<sup>™</sup>

#### Convex Insert Flag Sign

Fix post TLHTP26 to aluminium base TLHTADU (4mm thickness) with TLSCR1, next fix it to the wall with 2 screws. Insert convex profile to the post. Slide the insert profile TLHTSF in the convex profile. The flag sign is finished with 2 mm double aluminum endcap (from 93 to 297mm) fixed with screws.

Extend your flag sign with double connector TLHTCD (available in 3 different looks, square round or ellipse). Room identification, directories, directional signs and more...











etc.

- Mill



TLBASEHEXA3 🛥



#### CONVEX INSERT(FLAG SIGN)

#### Assembly and Section Details











#### APPLICATIONS

- \* Infomation Sign \* Room Identification
- \* Directional Sign \* Regulatory Signs etc.

#### MOUNTING POSSIBILITIES

\* Interior