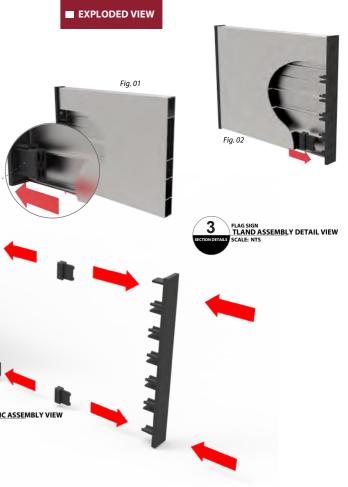

#### ALLIANCE™

TLKEY NOTE: The TLKEY cannot removed profile which have been blocked with the TLAND blocking pin!

The **TLKEY** needs to be slided horizontally between the profiles, at minum 50mm distance from the side tracks.

Pull the TLKEY backwards, the profile will be released from the clips and can be removed from the sign.