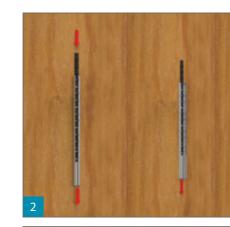

| ALLIANCE™                                                                                                                                                                                      | Triline.<br><u>modular signs and displays</u><br><u>modular signs and displays</u>                      |
|------------------------------------------------------------------------------------------------------------------------------------------------------------------------------------------------|---------------------------------------------------------------------------------------------------------|
| Door & Wall Sign<br>Aluminum Side Tracks Using Synthetic Blocking Pin - Exploded View<br>With anti-theft solution (patented)<br>*5 styles: Ellipse, Classic, Slim, Triangle (patented), Round. | DOOR & WALL SIGN<br>(Aluminum Side Tracks Using Synthetic Blocking Pin)<br>Assembly and Section Details |
| Evacuation Plan       Evacuation Plan       Evacuation Plan                                                                                                                                    |                                                                                                         |
| COMPONENTS                                                                                                                                                                                     | ANTI-VANDALISM END CAPS                                                                                 |