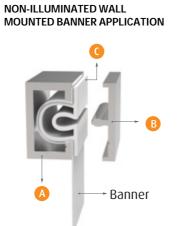

| ALLIANCE™                                                                                                                                                                                                                                                                                                                                                                                                                                                                                                                                                                                                                                                                                                                                                                                                                                                                                                                                                                                                                                                                                                                                                                                                                                                                                                                                                                                                                                                                                                                                                                                                                                                                                                                                                                                                                                                                                                                                                                                                                                                                                                                                                                                                                                                                                                                                                                                                                                                                                                                                                                                                                                                                                                                                                                                                                                                          | Triline.                                                                                                                             | Triline.                                                                                                                                                                                                                                                                                                                                                                                                                                                                                                                                                                                                                                                                                                                                                                                                                                                                                                                                                                                                                                                                                                                                                                                                                                                                                                                                                                                                                                                                                                                                                                                                                                                                                                                                                                                                                                                                                                                                                                                                                                                                                                                                                                                                                                 |
|--------------------------------------------------------------------------------------------------------------------------------------------------------------------------------------------------------------------------------------------------------------------------------------------------------------------------------------------------------------------------------------------------------------------------------------------------------------------------------------------------------------------------------------------------------------------------------------------------------------------------------------------------------------------------------------------------------------------------------------------------------------------------------------------------------------------------------------------------------------------------------------------------------------------------------------------------------------------------------------------------------------------------------------------------------------------------------------------------------------------------------------------------------------------------------------------------------------------------------------------------------------------------------------------------------------------------------------------------------------------------------------------------------------------------------------------------------------------------------------------------------------------------------------------------------------------------------------------------------------------------------------------------------------------------------------------------------------------------------------------------------------------------------------------------------------------------------------------------------------------------------------------------------------------------------------------------------------------------------------------------------------------------------------------------------------------------------------------------------------------------------------------------------------------------------------------------------------------------------------------------------------------------------------------------------------------------------------------------------------------------------------------------------------------------------------------------------------------------------------------------------------------------------------------------------------------------------------------------------------------------------------------------------------------------------------------------------------------------------------------------------------------------------------------------------------------------------------------------------------------|--------------------------------------------------------------------------------------------------------------------------------------|------------------------------------------------------------------------------------------------------------------------------------------------------------------------------------------------------------------------------------------------------------------------------------------------------------------------------------------------------------------------------------------------------------------------------------------------------------------------------------------------------------------------------------------------------------------------------------------------------------------------------------------------------------------------------------------------------------------------------------------------------------------------------------------------------------------------------------------------------------------------------------------------------------------------------------------------------------------------------------------------------------------------------------------------------------------------------------------------------------------------------------------------------------------------------------------------------------------------------------------------------------------------------------------------------------------------------------------------------------------------------------------------------------------------------------------------------------------------------------------------------------------------------------------------------------------------------------------------------------------------------------------------------------------------------------------------------------------------------------------------------------------------------------------------------------------------------------------------------------------------------------------------------------------------------------------------------------------------------------------------------------------------------------------------------------------------------------------------------------------------------------------------------------------------------------------------------------------------------------------|
| <text><text><text><text><image/><image/></text></text></text></text>                                                                                                                                                                                                                                                                                                                                                                                                                                                                                                                                                                                                                                                                                                                                                                                                                                                                                                                                                                                                                                                                                                                                                                                                                                                                                                                                                                                                                                                                                                                                                                                                                                                                                                                                                                                                                                                                                                                                                                                                                                                                                                                                                                                                                                                                                                                                                                                                                                                                                                                                                                                                                                                                                                                                                                                               |                                                                                                                                      | <complex-block></complex-block>                                                                                                                                                                                                                                                                                                                                                                                                                                                                                                                                                                                                                                                                                                                                                                                                                                                                                                                                                                                                                                                                                                                                                                                                                                                                                                                                                                                                                                                                                                                                                                                                                                                                                                                                                                                                                                                                                                                                                                                                                                                                                                                                                                                                          |
| <complex-block>COMPONENTS<br/>C TLISS-5<br/>TLISS-5<br/>TLISS-5<br/>TLISS-5<br/>TLISS-5<br/>TLISS-5<br/>TLISS-5<br/>TLISS-5<br/>TLISS-5<br/>TLISS-5<br/>TLISS-5<br/>TLISS-5<br/>TLISS-5<br/>TLISS-5<br/>TLISS-5<br/>TLISS-5<br/>TLISS-5<br/>TLISS-5<br/>TLISS-5<br/>TLISS-5<br/>TLISS-5<br/>TLISS-5<br/>TLISS-5<br/>TLISS-5<br/>TLISS-5<br/>TLISS-5<br/>TLISS-5<br/>TLISS-5<br/>TLISS-5<br/>TLISS-5<br/>TLISS-5<br/>TLISS-5<br/>TLISS-5<br/>TLISS-5<br/>TLISS-5<br/>TLISS-5<br/>TLISS-5<br/>TLISS-5<br/>TLISS-5<br/>TLISS-5<br/>TLISS-5<br/>TLISS-5<br/>TLISS-5<br/>TLISS-5<br/>TLISS-5<br/>TLISS-5<br/>TLISS-5<br/>TLISS-5<br/>TLISS-5<br/>TLISS-5<br/>TLISS-5<br/>TLISS-5<br/>TLISS-5<br/>TLISS-5<br/>TLISS-5<br/>TLISS-5<br/>TLISS-5<br/>TLISS-5<br/>TLISS-5<br/>TLISS-5<br/>TLISS-5<br/>TLISS-5<br/>TLISS-5<br/>TLISS-5<br/>TLISS-5<br/>TLISS-5<br/>TLISS-5<br/>TLISS-5<br/>TLISS-5<br/>TLISS-5<br/>TLISS-5<br/>TLISS-5<br/>TLISS-5<br/>TLISS-5<br/>TLISS-5<br/>TLISS-5<br/>TLISS-5<br/>TLISS-5<br/>TLISS-5<br/>TLISS-5<br/>TLISS-5<br/>TLISS-5<br/>TLISS-5<br/>TLISS-5<br/>TLISS-5<br/>TLISS-5<br/>TLISS-5<br/>TLISS-5<br/>TLISS-5<br/>TLISS-5<br/>TLISS-5<br/>TLISS-5<br/>TLISS-5<br/>TLISS-5<br/>TLISS-5<br/>TLISS-5<br/>TLISS-5<br/>TLISS-5<br/>TLISS-5<br/>TLISS-5<br/>TLISS-5<br/>TLISS-5<br/>TLISS-5<br/>TLISS-5<br/>TLISS-5<br/>TLISS-5<br/>TLISS-5<br/>TLISS-5<br/>TLISS-5<br/>TLISS-5<br/>TLISS-5<br/>TLISS-5<br/>TLISS-5<br/>TLISS-5<br/>TLISS-5<br/>TLISS-5<br/>TLISS-5<br/>TLISS-5<br/>TLISS-5<br/>TLISS-5<br/>TLISS-5<br/>TLISS-5<br/>TLISS-5<br/>TLISS-5<br/>TLISS-5<br/>TLISS-5<br/>TLISS-5<br/>TLISS-5<br/>TLISS-5<br/>TLISS-5<br/>TLISS-5<br/>TLISS-5<br/>TLISS-5<br/>TLISS-5<br/>TLISS-5<br/>TLISS-5<br/>TLISS-5<br/>TLISS-5<br/>TLISS-5<br/>TLISS-5<br/>TLISS-5<br/>TLISS-5<br/>TLISS-5<br/>TLISS-5<br/>TLISS-5<br/>TLISS-5<br/>TLISS-5<br/>TLISS-5<br/>TLISS-5<br/>TLISS-5<br/>TLISS-5<br/>TLISS-5<br/>TLISS-5<br/>TLISS-5<br/>TLISS-5<br/>TLISS-5<br/>TLISS-5<br/>TLISS-5<br/>TLISS-5<br/>TLISS-5<br/>TLISS-5<br/>TLISS-5<br/>TLISS-5<br/>TLISS-5<br/>TLISS-5<br/>TLISS-5<br/>TLISS-5<br/>TLISS-5<br/>TLISS-5<br/>TLISS-5<br/>TLISS-5<br/>TLISS-5<br/>TLISS-5<br/>TLISS-5<br/>TLISS-5<br/>TLISS-5<br/>TLISS-5<br/>TLISS-5<br/>TLISS-5<br/>TLISS-5<br/>TLISS-5<br/>TLISS-5<br/>TLISS-5<br/>TLISS-5<br/>TLISS-5<br/>TLISS-5<br/>TLISS-5<br/>TLISS-5<br/>TLISS-5<br/>TLISS-5<br/>TLISS-5<br/>TLISS-5<br/>TLISS-5<br/>TLISS-5<br/>TLISS-5<br/>TLISS-5<br/>TLISS-5<br/>TLISS-5<br/>TLISS-5<br/>TLISS-5<br/>TLISS-5<br/>TLISS-5<br/>TLISS-5<br/>TLISS-5<br/>TLISS-5<br/>TLISS-5<br/>TLISS-5<br/>TLISS-5<br/>TLISS-5<br/>TLISS-5<br/>TLISS-5<br/>TLISS-5<br/>TLISS-5<br/>TLISS-5<br/>TLISS-5<br/>TLISS-5<br/>TLISS-5<br/>TLISS-5<br/>TLISS-5<br/>TLISS-5<br/>TLISS-5<br/>TLISS-5<br/>TLISS-5<br/>TLISS-5<br/>TLISS-5<br/>TLISS-</complex-block> | <section-header><section-header><section-header><section-header></section-header></section-header></section-header></section-header> | <section-header><section-header><section-header><ul> <li>Projected System</li> <li>Projec</li></ul></section-header></section-header></section-header> |