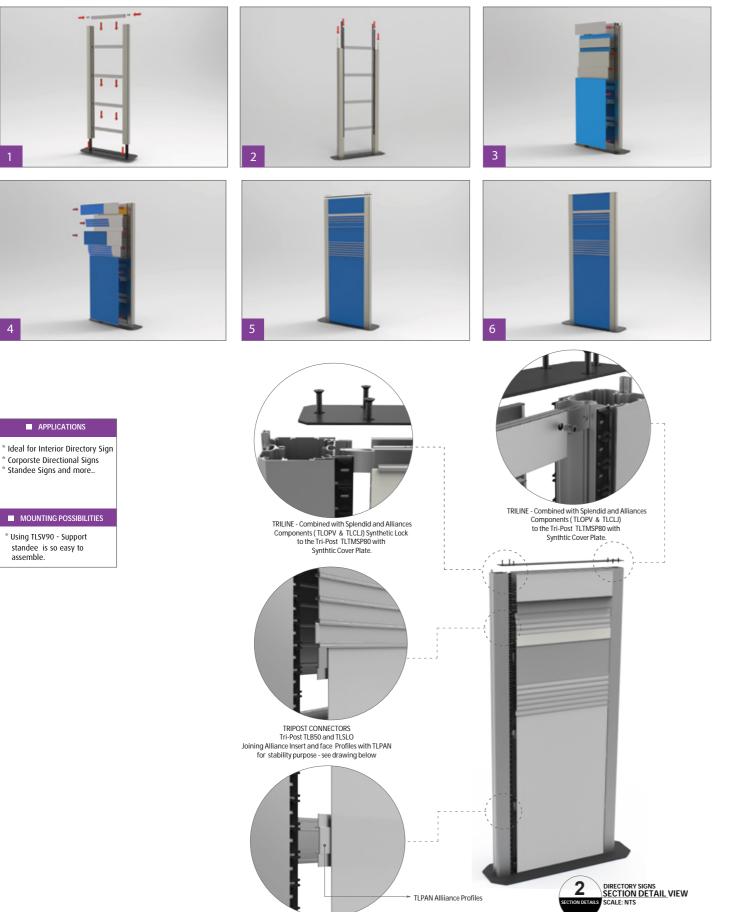

#### ALLIANCE™

TLKEY NOTE: The TLKEY cannot removed profile which have been blocked with the TLAND blocking pin!

The **TLKEY** needs to be slided horizontally between the profiles, at minum 50mm distance from the side tracks.

Pull the TLKEY backwards, the profile will be released from the clips and can be removed from the sign.