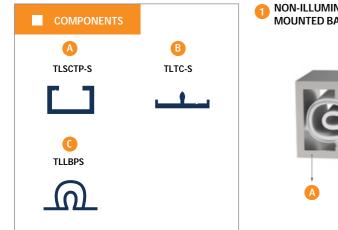

## Profiles & Accessories List

ALLIANCE™

#### **ALLIANCE ALUMINUM PROFILES**

|       |                                                                                                                                                                           | <br>                                                                                                                                                                       |
|-------|---------------------------------------------------------------------------------------------------------------------------------------------------------------------------|----------------------------------------------------------------------------------------------------------------------------------------------------------------------------|
|       | Product Code:       TL31         Length:       3500mm ~ 137.8 in         Piece/Pack:       10 pcs / pack         Finish:       Anodised, Mill         Color:       Silver | Product Code:       TL62         Length:       3500mm ~ 137.8 in         Piece/Pack:       4 pcs /pack         Finish:       Anodised, Mill         Color:       Silver    |
| PTT   | Product Code:       TL46         Length:       3500mm ~ 137.8 in         Piece/Pack:       6 pcs / pack         Finish:       Anodised, Mill         Color:       Silver  | Product Code:       TL93         Length:       3500mm ~ 137.8 in         Piece/Pack:       4 pcs /pack         Finish:       Anodised, Mill         Color:       Silver    |
|       | Product Code: TL62<br>Length: 3500mm ~ 137.8 in<br>Piece/Pack: 6 pcs / pack<br>Finish: Anodised, Mill<br>Colour: Silver                                                   | Product Code: TL124<br>Length: 3500mm ~ 137.8 in<br>Piece/Pack: 4 pcs /pack<br>Finish: Anodised, Mill<br>Color: Silver                                                     |
|       | Product Code: TL93<br>Length: 3500mm ~ 137.8 in<br>Piece/Pack: 6 pcs / pack<br>Finish: Anodised, Mill<br>Colour: Silver                                                   | Product Code: TL155<br>Length: 3500mm ~ 137.8 in<br>Piece/Pack: 4 pcs /pack<br>Finish: Anodised, Mill<br>Color: Silver                                                     |
|       | Product Code: TL124<br>Length: 3500mm ~ 137.8 in<br>Piece/Pack: 4 pcs / pack<br>Finish: Anodised, Mill<br>Colour: Silver                                                  | Product Code: TL186<br>Length: 3500mm ~ 137.8 in<br>Piece/Pack: 4 pcs /pack<br>Finish: Anodised, Mill<br>Color: Silver                                                     |
| and a | Product Code: TL155<br>Length: 3500mm ~ 137.8 in<br>Piece/Pack: 4 pcs / pack<br>Finish: Anodised, Mill<br>Color: Silver                                                   | Product Code: TL217<br>Length: 3500mm ~ 137.8 in<br>Piece/Pack: 4 pcs /pack<br>Finish: Anodised, Mill<br>Color: Silver                                                     |
|       | Product Code:       TL186         Length:       3500mm ~ 137.8 in         Piece/Pack:       4 pcs / pack         Finish:       Anodised, Mill         Color:       Silver | Product Code:       TLAC31         Length:       3500mm ~ 137.8 in         Piece/Pack:       10 pcs /pack         Finish:       Anodised, Mill         Color:       Silver |
|       | Product Code: TL217<br>Length: 3500mm ~ 137.8 in<br>Piece/Pack: 4 pcs / pack<br>Finish: Anodised, Mill<br>Color: Silver                                                   | Product Code: TLPAN<br>Length: 3500mm ~ 137.8 in<br>Piece/Pack: 4 pcs /pack<br>Finish: Anodised, Mill<br>Color: Silver                                                     |
|       | Product Code: TL248<br>Length: 3500mm ~ 137.8 in<br>Piece/Pack: 3 pcs / pack<br>Finish: Anodised, Mill<br>Color: Silver                                                   | Product Code:       TLONP         Length:       3500mm ~ 137.8 in         Piece/Pack:       6 pcs /pack         Finish:       Anodised, Mill         Color:       Silver   |
|       | Product Code: TL15S<br>Length: 3500mm ~ 137.8 in<br>Piece/Pack: 10 pcs /pack<br>Finish: Anodised, Mill<br>Color: Silver                                                   | Product Code: TLAKE<br>Length: 3500mm ~ 137.8 in<br>Piece/Pack: 2 pcs /pack<br>Finish: Anodised, Mill<br>Color: Silver                                                     |
|       | Product Code: TL31S<br>Length: 3500mm ~ 137.8 in<br>Piece/Pack: 10 pcs /pack<br>Finish: Anodised, Mill<br>Color: Silver                                                   | Product Code: TLJAZ2<br>Length: 3500mm ~ 137.8 in<br>Piece/Pack: 4 pcs /pack<br>Finish: Anodised, Mill<br>Color: Silver                                                    |
| fre   | Product Code: TL46S<br>Length: 3500mm ~ 137.8 in<br>Piece/Pack: 6 pcs / pack<br>Finish: Anodised, Mill<br>Color: Silver                                                   | Product Code: TLAKS<br>Length: 3500mm ~ 137.8 in<br>Piece/Pack: 10 pcs /pack<br>Finish: Anodised, Mill<br>Color: Silver                                                    |