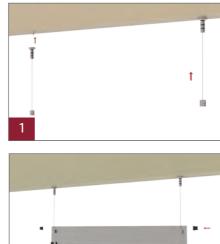

#### Directional Suspended Sign

#### With anti-theft feature and sign assembly without screws. - Exploded View

The suspension system complies with suspension safety regulations for public buildings. Connecting parts in aluminum to guarantee safety incase of fire & provide easy and smooth maintenance.

Double sided end-caps from 62mm to 248 mm. Suspension System "Inox Look".

<u>Triline</u>

4

<u>Triline</u>

#### Directional Suspended Sign

5

| * VINYL LETTERING<br>* DIGITAL PRINTING<br>* ENGRAVING<br>* SCREEN PRINTING |
|-----------------------------------------------------------------------------|
| EASY ASSEMBLE                                                               |
| * SUSPENSION HANGING<br>SYSTEM                                              |
| SECTION DETAILS                                                             |
|                                                                             |
| * SINGLE END CAPS HAS<br>2 basic colors<br>- Black<br>- Grey                |
| 2 basic colors<br>- Black                                                   |