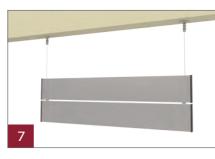

#### Directional Suspended Sign

#### With anti-theft feature and sign assembly without screws. - Exploded View

The suspension system complies with suspension safety regulations for public buildings. Connecting parts in aluminum to guarantee safety incase of fire & provide easy and smooth maintenance.

Double sided end-caps from 62mm to 248 mm. Suspension System "Inox Look".

<u>Triline</u>

4

<u>Triline</u>