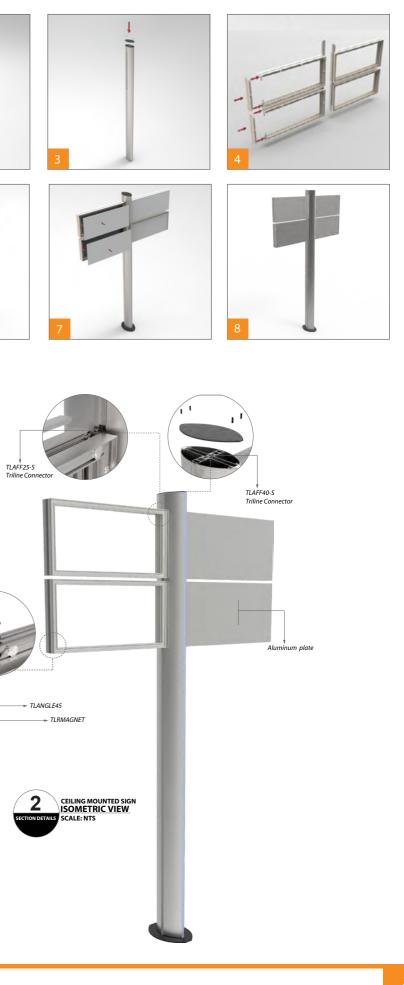

|
| COMPONENTS         Image: Stress str | the second secon | <ul> <li>APPLICATIONS</li> <li>VINTVL LETTERING</li> <li>BIGTAL PRINTING</li> <li>ENCRAVING</li> <li>SCREEN PRINTING</li> <li>LIGHTED BOX SIGN</li> <li>MOUNTING POSSIBILITES</li> <li>With screws and metal<br/>abges for external signs<br/>Directional.</li> <li>MOUNTING POSSIBILITES</li> <li>Available Colors:</li> <li>Grey</li> <li>Silver</li> <li>Sectron DETAILS</li> <li>Vsing Tiline Angle45<br/>Profile connects its section<br/>for durabilty purpose</li> <li>PROFILES have standard<br/>lenght of 3500 - 4500mm</li> <li>Standard Finish:</li> <li>Atili</li> <li>Silver Anodized</li> </ul> |

<u>Triline</u>

<u>Triline</u>

SPLENDID™







FFL





1 SECTION DETAIL

TLPHE180-S: Triline Extruded Aluminum Profile TLBTC-S: Triline Extruded Aluminum Profile Magnetic Lock TLBT60-S: Triline Extruded Aluminum Profile TLANGLE45°: Triline Aluminum Angle Connector

TLANGLE45°: Triline Aluminum Angle Connector 2mm Thk Aluminum Profile TLBT60-S: Triline Extruded Aluminum Profile MAGNETIC LOCK

TLBTC-S: Triline Extruded Aluminum Profile

MAGNETIC LOCK TLBT60-S: Triline Extruded Aluminum Profile 2mm Thk Aluminum Profile TLANGLE45°: Triline Aluminum Angle Connector



2mm Thk Aluminum Profile TLANGLE45°: Triline Aluminum Angle Connector TLBT60-S: Triline Extruded Aluminum Profile MAGNETIC LOCK TLBTC-S: Triline Extruded Aluminum Profile

TLPHE180-S: Triline Extruded Aluminum Profile

|    | <br>101 | DIM |
|----|---------|-----|
| SP