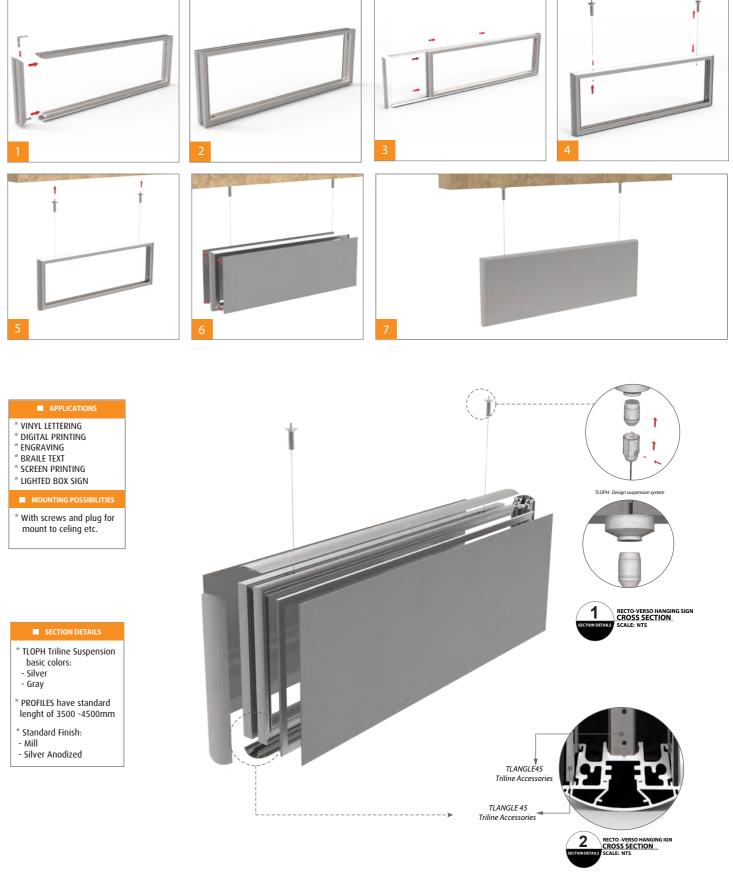

#### Directional Suspended Sign

#### With anti-theft feature and sign assembly without screws. - Exploded View

The suspension system complies with suspension safety regulations for public buildings. Connecting parts in aluminum to guarantee safety incase of fire & provide easy and smooth maintenance.

Double sided end-caps from 62mm to 248 mm. Suspension System "Inox Look".

<u>Triline</u>

4

<u>Triline</u>

#### Directional Suspended Sign

5

| * VINYL LETTERING<br>* DIGITAL PRINTING<br>* ENGRAVING<br>* SCREEN PRINTING |
|-----------------------------------------------------------------------------|
| EASY ASSEMBLE                                                               |
| * SUSPENSION HANGING<br>SYSTEM                                              |
| SECTION DETAILS                                                             |
|                                                                             |
| * SINGLE END CAPS HAS<br>2 basic colors<br>- Black<br>- Grey                |
| 2 basic colors<br>- Black                                                   |