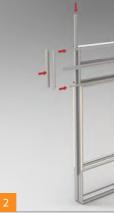

ed Aluminum Profile

MAGNETIC LOCK TLBT60-S: Triline Extruded Aluminum Profile 2mm Thk Aluminum Profile TLANGLE45°: Triline Aluminum Angle Connector



2mm Thk Aluminum Profile TLANGLE45°: Triline Aluminum Angle Connector TLBT60-S: Triline Extruded Aluminum Profile MAGNETIC LOCK TLBTC-S: Triline Extruded Aluminum Profile

TLPHE180-S: Triline Extruded Aluminum Profile

|    | <br>101 | DIM |
|----|---------|-----|
| SP | MIII    |     |
| 01 |         |     |

#### Free Standing Poster Box

Powerful and modern, a totem that is highly versatile poster frame box which are ideal for small and huge applications.

Quick and easy to assemble that allows various different models for indoor use.







<u>Triline</u>



<u>Triline</u>

#### FREE STANDING POSTER BOX

Assembly and Section Details









| * VINYL LETTERING          |
|----------------------------|
| * DIGITAL PRINTING         |
| * ENGRAVING                |
| * BRAILE TEXT              |
| * SCREEN PRINTING          |
| * LIGHTED BOX SIGN         |
| MOUNTING POSSIBILITIES     |
| * With screws and plug for |
| * Free Standing Poster Box |
| 2                          |
|                            |
| SECTION DETAILS            |
| * Basic Colors:            |
|                            |
| - Silver                   |

 Silver
 Gray \* PROFILES have standard lenght of 3500 -4500mm

\* Standard Finish: - Mill Silver Anodized





#### SECTION VIEWS





SPLENDID™

## Triline.

#### FREE STANDING PANEL NON-ILLUMINATED OR ILLUMINATED CLICK FRAME & FABRIC TOTEM







TOP VIEW



SIDE VIEW



Insert Printed Graphic