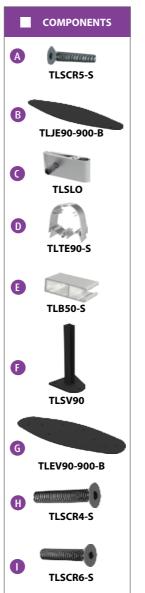

#### Directory Sign

DIN Measures - Exploded View

Using variable insert profiles offer the possibility to create any type measure of insert panels larger than A4 (A3, A2, A1), intergrating Maps in directories, etc.

<u>Triline</u>

<u>Triline</u>

**Directory Sign - Din Measurements** (DIN Mesasures)

#### Assembly and Section Details

APPLICATIONS

\* VINYL LETTERING

\* DIGITAL PRINTING \* ENGRAVING \* BRAILE TEXT

\* SCREEN PRINTING

- Gray

- Mill

- Silver Anodized