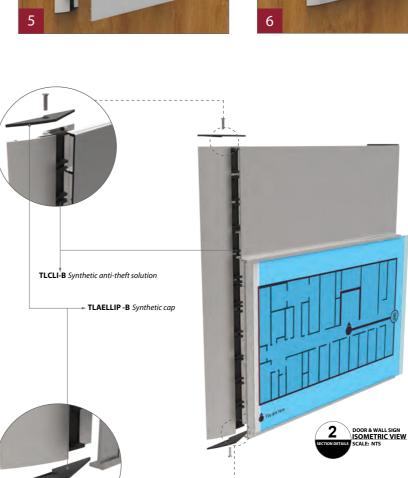

# FEATURES

- Modular snap-on system with endless combinations.
- Everlasting concept with straight face panels in 9 different sizes and insert panels in 7 different sizes.
- 2 variable insert profiles adaptable to any size.
- Synthetic end caps or aluminum side-track system available in 5 styles (Ellipse, Classic, Slim, Triangle, Round).
- Easy to assemble and to install.
- Antivandalism and anti-theft features

#### Door & Wall Sign

Synthetic End Caps

With anti-vandalism solution (patented) - Exploded view

Tril

Triline.