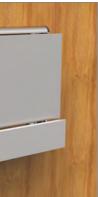

#### Door & Wall Sign

Synthetic End Caps

With anti-vandalism solution (patented) - Exploded view

Tril

Triline.

## Triline.

**DOOR & WALL SIGN** (Synthetic End Caps)

Assembly and Section Details

|      | INYL LETTERING<br>IGITAL PRINTING |
|------|-----------------------------------|
|      | NGRAVING                          |
|      | RAILE TEXT                        |
| * S( | CREEN PRINTING                    |
|      |                                   |
| N    | MOUNTING POSSIBILITIES            |
| * W  | /ith screw and plug               |
|      | lued with Sticky bond             |
| ° D  | ouble sided tape                  |
|      |                                   |
|      | SECTION DETAILS                   |
|      | ingle End Caps has 2              |
| -    | asic colors:<br>Black             |
|      | ласк<br>irav                      |
|      | пау                               |
| * PF | ROFILES have standard             |
|      | nght of 3500mm -                  |
| -    | tandard Finish:<br>Aill           |
|      | nii<br>ilver Anodized             |
|      |                                   |