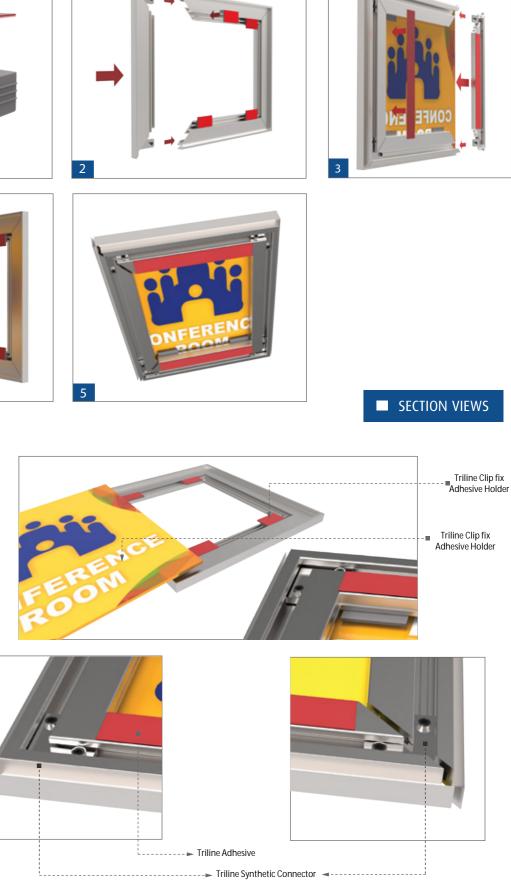

| ALLIANCE™                                              | Triline.           | Triline.                                                                                                                                                                                                                                                                                                                                                                                                                                                                              |
|--------------------------------------------------------|--------------------|---------------------------------------------------------------------------------------------------------------------------------------------------------------------------------------------------------------------------------------------------------------------------------------------------------------------------------------------------------------------------------------------------------------------------------------------------------------------------------------|
| Door & Wall Sign<br>Synthetic End Caps - Exploded View |                    | DOOR & WALL SIGN<br>Synthetic End Caps - Assembly                                                                                                                                                                                                                                                                                                                                                                                                                                     |
| With easy assembly feature<br>*2 styles: Slim, Ellipse |                    | Assembly and Section Details                                                                                                                                                                                                                                                                                                                                                                                                                                                          |
|                                                        |                    |                                                                                                                                                                                                                                                                                                                                                                                                                                                                                       |
| B TL155-S                                              | B   METRIC VIEW    | <ul> <li>APPLICATIONS</li> <li>VINYL LETTERING</li> <li>DIGITAL PRINTING</li> <li>ENGRAVING</li> <li>BRAILE TEXT</li> <li>SCREEN PRINTING</li> <li>MOUNTING POSSIBILITIES</li> <li>With screw and plug</li> <li>Glued with Sticky bond</li> <li>Double sided tape</li> </ul> FLEC155-B Synthetic End Cap Synthetic End Cap Synthetic End Cap Synthetic End Cap Back Gray PROFILES have standard length of 3500mm - Standard Finish: <ul> <li>Mill</li> <li>Silver Anodized</li> </ul> |
| ISO BAC                                                | DMETRIC VIEW<br>CK |                                                                                                                                                                                                                                                                                                                                                                                                                                                                                       |