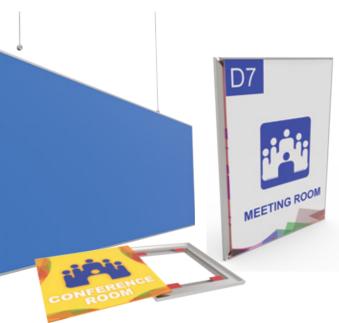

#### Directional Suspended Sign

#### With anti-theft feature and sign assembly without screws. - Exploded View

The suspension system complies with suspension safety regulations for public buildings. Connecting parts in aluminum to guarantee safety incase of fire & provide easy and smooth maintenance.

Double sided end-caps from 62mm to 248 mm. Suspension System "Inox Look".

<u>Triline</u>

4

<u>Triline</u>