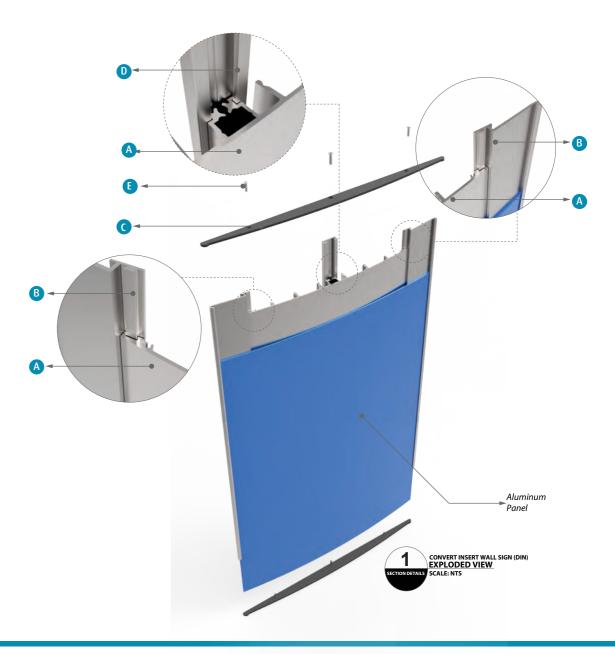

sonnel signs, room identification, wall projection signs, emergency signage and more.













SECTION DETAILS

\* Using TLHTFIX-S basic colors: - Silver - Gray PROFILES have standard lenght of 3500 mm Standard Finish:

- Mill - Silver Anodized





### HI-TECH<sup>™</sup>

# Convex Insert Wall Sign (DIN)

COMPONENTS

THE REAL

-21

TLHTSFEA3-S

TLHTSER297-S

11

TLHTFIX-S

. Mulling

TLSCR7-S

• 30000000

TLSCR8-S

TLHT217-S

A

B

C

D

E

B

HI-TECH<sup>™</sup>

With the convex profile TLHT217 and the insert profiles TLHTSFRA3 or TLHTSFEA3 (round and ellipse) you can create an insert sign in A3. Finish with synthetic single endcaps round or ellipse. Easy assembly.

Ideal for personnel signs, room identification, wall projection signs, emergency signage, evacuation maps and more.





#### CONVERT INSERT WALL SIGN (Square)

Assembly and Section Details





TLHTFS-S









TLHTSES155-B

Triline Synthetic Cover

#### APPLICATIONS

\* Personal Signs \* Room Identifications \* Wall Projections Signs \* Emergency Signs

#### MOUNTING POSSIBILITIES

\* With double adhesive for wall mounting.

#### SECTION DETAILS

\* Using TLHTFIX-S basic colors: - Silver - Gray \* PROFILES have standard lenght of 3500 mm \* Standard Finish: - Mill

- Silver Anodized





#### CONVERT INSERT WALL SIGN (DIN)

#### Assembly and Section Details











HI-TECH™





HI-TECH<sup>™</sup>

A

B

C

D

e

#### **Convex Directory Sign**

The convex aluminium profiles can be snapped on the adjusted TLCLI clips which have been previously integrated in the side tracks TLHTSF. Before snapping the