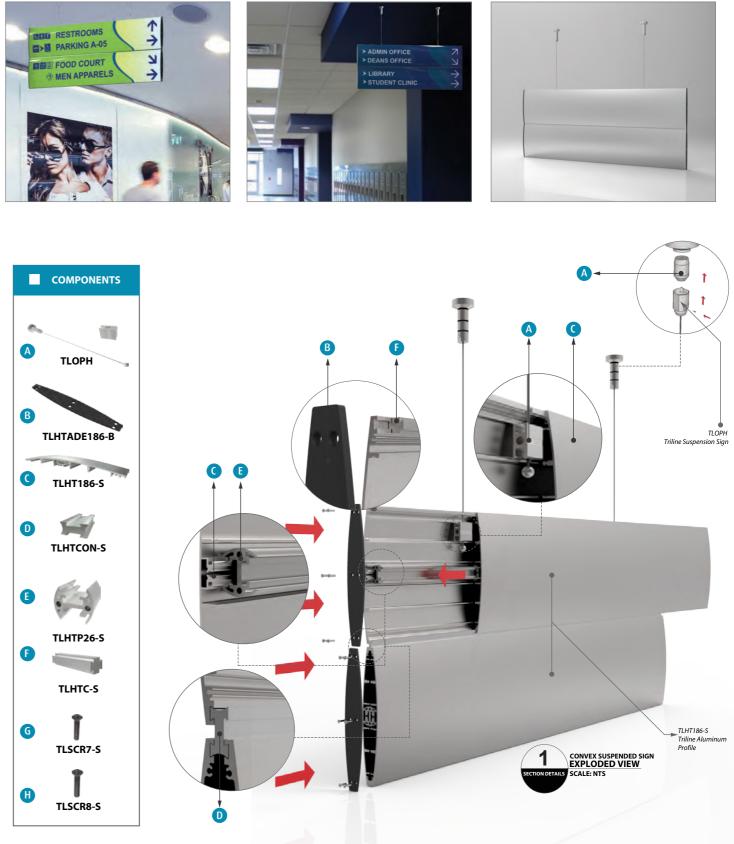

#### Directional Suspended Sign

#### With anti-theft feature and sign assembly without screws. - Exploded View

The suspension system complies with suspension safety regulations for public buildings. Connecting parts in aluminum to guarantee safety incase of fire & provide easy and smooth maintenance.

Double sided end-caps from 62mm to 248 mm. Suspension System "Inox Look".

<u>Triline</u>

4

<u>Triline</u>

#### Directional Suspended Sign

5

| * VINYL LETTERING<br>* DIGITAL PRINTING<br>* ENGRAVING<br>* SCREEN PRINTING |
|-----------------------------------------------------------------------------|
| EASY ASSEMBLE                                                               |
| * SUSPENSION HANGING<br>SYSTEM                                              |
| SECTION DETAILS                                                             |
|                                                                             |
| * SINGLE END CAPS HAS<br>2 basic colors<br>- Black<br>- Grey                |
| 2 basic colors<br>- Black                                                   |