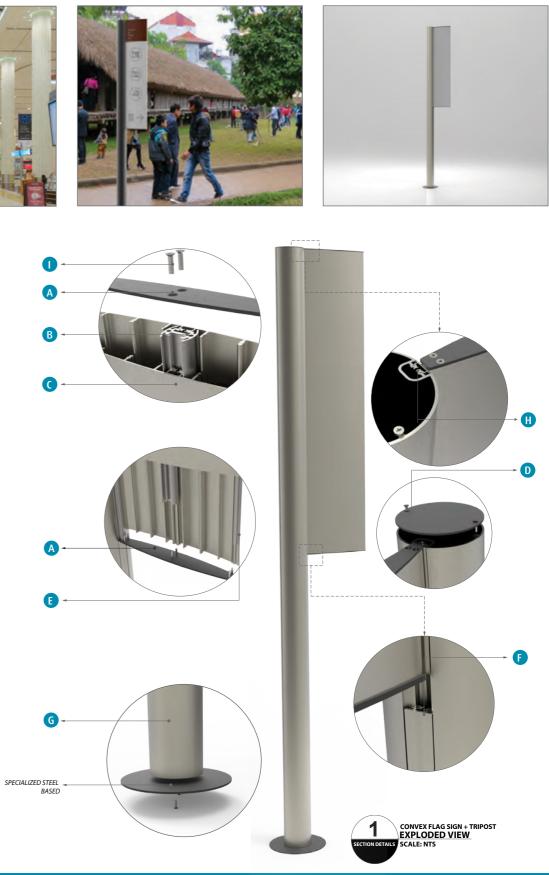

ication, directories, directional signs and more...











etc.

- Mill



TLBASEHEXA3 🛥



#### CONVEX INSERT(FLAG SIGN)

#### Assembly and Section Details











#### APPLICATIONS

- \* Infomation Sign \* Room Identification
- \* Directional Sign \* Regulatory Signs etc.

#### MOUNTING POSSIBILITIES

\* Interior Signs for Totem Flag Sign

#### SECTION DETAILS

- \* Using TLHTADU186 as eleptical base screws as base plate. \* PROFILES have standard lenght of 3500 mm
- \* Standard Finish: - Mill
- Silver Anodized



#### Convex Flag Sign + Tripost™

Using the profile (G)TLHTCPWI Triline has made the Hi-Tech™ more versatile. It can be used in Internal & External Signs, making the application possibilities wider.

TriPost<sup>™</sup> columns are available up to \*4 meters.













HI-TECH™

←

-

0.5-1 mm Panel Material

2 CONVERT INSERT FLAG SIGN SECTION VIEW STONDETAILS SCALE: NTS

#### CONVEX INSERT(FLAG SIGN)

#### Assembly and Section Details





HI-TECH™









## **Profiles & Accessories List**





### **HI-TECH ALUMINUM PROFILES**

### HI-TECH SYNTHETIC COVER PROFILES

| COTO DA            | Product Code:TLHT62Length:3500mm ~ 137.80 inPiece/Pack:2 pcs /packFinish:Anodised / MillColour:Silver                        |           | Product Code:TLLHTCDSLength:3500mm ~ 137.80 inPiece/Pack:2 pcs /packFinish:AnodisedColour:Silver                                                                      | Product Code:       TLHTADE62         Length:       62mm       Thickness: 2 mm         Piece/Pack:       10 pcs / pack         Finish:       Anodised         Colo