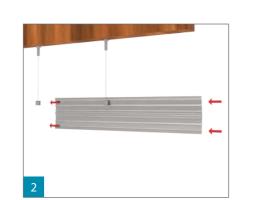

#### Directional Suspended Sign

#### With anti-theft feature and sign assembly without screws. - Exploded View

The suspension system complies with suspension safety regulations for public buildings. Connecting parts in aluminum to guarantee safety incase of fire & provide easy and smooth maintenance.