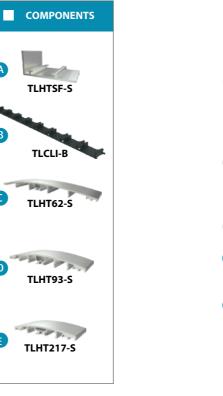

TING POSSIBILITIES

\* With double adhesive for wall mounting.

#### SECTION DETAILS

\* Using TLHTFIX-S basic colors: - Silver - Gray \* PROFILES have standard lenght of 3500 mm \* Standard Finish: - Mill

- Silver Anodized





#### CONVERT INSERT WALL SIGN (DIN)

#### Assembly and Section Details











HI-TECH™





HI-TECH<sup>™</sup>

A

B

C

D

e

#### **Convex Directory Sign**

The convex aluminium profiles can be snapped on the adjusted TLCLI clips which have been previously integrated in the side tracks TLHTSF. Before snapping the profile on the clips, transform convex profiles with your choice of square, round or ellipse insert profiles.

Antitheft solution: synthetic blocking pin that slides between clips. Room identification, directories, directional signs and more...





Triline Synth







#### **CONVERT DIRECTORY SIGN**

#### Assembly and Section Details

















- Wall Projections Signs
- \* Emergency Signs

#### MOUNTING POSSIBILITIES

\* With double adhesive for wall mounting. \* Screw plugs for stabilty

#### SECTION DETAILS



- PROFILES have standard lenght of 3500 mm
- \* Standard Finish: - Mill
- Silver Anodized



#### HI-TECH<sup>™</sup>

HI-TECH<sup>™</sup>

#### **Convex Suspended Sign**

Slide two convex profile on the post TLHTP26. Add on the top and bottom insert profile TLHTSF of your choice, and consequently the suspension system TLOPH. Finish the sign with 2 mm double aluminium endcaps, from 93 to 297 mm. With connector TLHTCD you can extend your suspension sign.

Room identification, directories, directional signs and more..