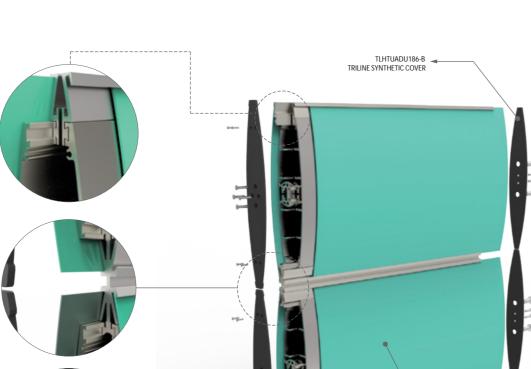

#### Directional Suspended Sign

#### With anti-theft feature and sign assembly without screws. - Exploded View

The suspension system complies with suspension safety regulations for public buildings. Connecting parts in aluminum to guarantee safety incase of fire & provide easy and smooth maintenance.

Double sided end-caps from 62mm to 248 mm. Suspension System "Inox Look".

<u>Triline</u>

4

<u>Triline</u>