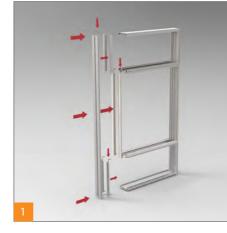

uded Aluminum Profile

MAGNETIC LOCK TLBT60-S: Triline Extruded Aluminum Profile 2mm Thk Aluminum Profile TLANGLE45°: Triline Aluminum Angle Connector



2mm Thk Aluminum Profile TLANGLE45°: Triline Aluminum Angle Connector TLBT60-S: Triline Extruded Aluminum Profile MAGNETIC LOCK TLBTC-S: Triline Extruded Aluminum Profile

TLPHE180-S: Triline Extruded Aluminum Profile

|    | <br>101 | DIM |
|----|---------|-----|
| SP | MIII    |     |
| 01 |         |     |

#### Free Standing Poster Box

Powerful and modern, a totem that is highly versatile poster frame box which are ideal for small and huge applications.

Quick and easy to assemble that allows various different models for indoor use.







<u>Triline</u>



<u>Triline</u>

#### FREE STANDING POSTER BOX

Assembly and Section Details









| * VINYL LETTERING          |
|----------------------------|
| * DIGITAL PRINTING         |
| * ENGRAVING                |
| * BRAILE TEXT              |
| * SCREEN PRINTING          |
| * LIGHTED BOX SIGN         |
| MOUNTING POSSIBILITIES     |
| * With screws and plug for |
| * Free Standing Poster Box |
| 2                          |
|                            |
| SECTION DETAILS            |
| * Basic Colors:            |
|                            |
| - Silver                   |

 Silver
 Gray \* PROFILES have standard lenght of 3500 -4500mm

\* Standard Finish: - Mill Silver Anodized





#### SECTION VIEWS





SPLENDID™

## Triline.

#### FREE STANDING PANEL NON-ILLUMINATED OR ILLUMINATED CLICK FRAME & FABRIC TOTEM







TOP VIEW



SIDE VIEW



Insert Printed Graph