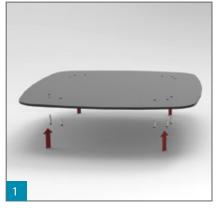

e triangular totem with 2 mm triangular aluminium endcap and sc rews.









APPLICATIONS

\* Infomation Sign





36

#### CONVEX INSERT TOTEM (TRIANGLE)

Assembly and Section Details







HI-TECH<sup>™</sup>

#### Convex Insert Totem (Square)

Fix the four posts TLHTP26 to the square base with TLSCR1. Insert the convex profile that you desire and, after, slide the insert profile TLHTSF of your choice. Close the square totem with 2 mm square aluminium endcap and screws.











etc.

\* Using TLHTP26 as eleptical base screws as base plate.

APPLICATIONS

\* Infomation Sign \* Directional Sign

\* Regulatory Signs

\* PROFILES have standard lenght of 3500 mm

\* Standard Finish: - Mill

- Silver Anodized





38

#### CONVEX INSERT TOTEM (SQUARE)

#### Assembly and Section Details







HI-TECH<sup>™</sup>

#### Convex Insert Totem (Hexagon)

Fix the six posts TLHTP26 to the hexagon base with TLSCR1. Insert the convex profile that you desire and, after, slide the insert profile TLHTSF of your choice. Close the heaxagon totem with 2 mm square hexagon endcap and screws.















\* Interior Signs for Totem with base plate.

#### SECTION DETAILS

- \* Using TLHTP26 as eleptical base screws as base plate. \* PROFILES have standard
- lenght of 3500 mm \* Standard Finish:
- Mill - Silver Anodized





#### CONVEX INSERT TOTEM (HEXAGON)

#### Assembly and Section Details







HI-TECH<sup>™</sup>

#### Convex Insert Flag Sign

Fix post TLHTP26 to aluminium base TLHTADU (4mm thickness) with TLSCR1, next fix it to the wall with 2 screws. Insert convex profile to the p