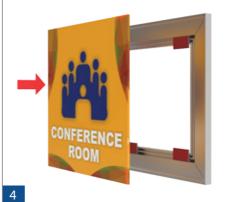

| ALLIANCE™                                              | Triline.           | Triline.                                                                                                                                                                                                                                                                                                                                                                                                                                                                              |
|--------------------------------------------------------|--------------------|---------------------------------------------------------------------------------------------------------------------------------------------------------------------------------------------------------------------------------------------------------------------------------------------------------------------------------------------------------------------------------------------------------------------------------------------------------------------------------------|
| Door & Wall Sign<br>Synthetic End Caps - Exploded View |                    | DOOR & WALL SIGN<br>Synthetic End Caps - Assembly                                                                                                                                                                                                                                                                                                                                                                                                                                     |
| With easy assembly feature<br>*2 styles: Slim, Ellipse |                    | Assembly and Section Details                                                                                                                                                                                                                                                                                                                                                                                                                                                          |
|                                                        |                    |                                                                                                                                                                                                                                                                                                                                                                                                                                                                                       |
| B TL155-S                                              | B   METRIC VIEW    | <ul> <li>APPLICATIONS</li> <li>VINYL LETTERING</li> <li>DIGITAL PRINTING</li> <li>ENGRAVING</li> <li>BRAILE TEXT</li> <li>SCREEN PRINTING</li> <li>MOUNTING POSSIBILITIES</li> <li>With screw and plug</li> <li>Glued with Sticky bond</li> <li>Double sided tape</li> </ul> FLEC155-B Synthetic End Cap Synthetic End Cap Synthetic End Cap Synthetic End Cap Back Gray PROFILES have standard length of 3500mm - Standard Finish: <ul> <li>Mill</li> <li>Silver Anodized</li> </ul> |
| ISO BAC                                                | DMETRIC VIEW<br>CK |                                                                                                                                                                                                                                                                                                                                                                                                                                                                                       |