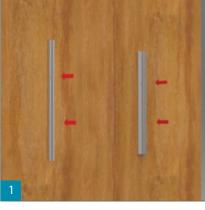

#### Door & Wall Sign

Synthetic End Caps

With anti-vandalism solution (patented) - Exploded view

Tril

Triline.

## Triline.

**DOOR & WALL SIGN** (Synthetic End Caps)

Assembly and Section Details

|      | INYL LETTERING<br>IGITAL PRINTING |
|------|-----------------------------------|
|      | NGRAVING                          |
|      | RAILE TEXT                        |
| * S( | CREEN PRINTING                    |
|      |                                   |
| N    | MOUNTING POSSIBILITIES            |
| * W  | /ith screw and plug               |
|      | lued with Sticky bond             |
| ° D  | ouble sided tape                  |
|      |                                   |
|      | SECTION DETAILS                   |
|      | ingle End Caps has 2              |
| -    | asic colors:<br>Black             |
|      | ласк<br>irav                      |
|      | пау                               |
| * PF | ROFILES have standard             |
|      | nght of 3500mm -                  |
| -    | tandard Finish:<br>Aill           |
|      | nii<br>ilver Anodized             |
|      |                                   |