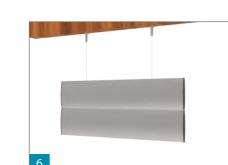

#### Directional Suspended Sign

#### With anti-theft feature and sign assembly without screws. - Exploded View

The suspension system complies with suspension safety regulations for public buildings. Connecting parts in aluminum to guarantee safety incase of fire & provide easy and smooth maintenance.

Double sided end-caps from 62mm to 248 mm. Suspension System "Inox Look".

<u>Triline</u>

4

<u>Triline</u>

#### Directional Suspended Sign

5

| * VINYL LETTERING<br>* DIGITAL PRINTING<br>* ENGRAVING<br>* SCREEN PRINTING |
|-----------------------------------------------------------------------------|
| EASY ASSEMBLE                                                               |
| * SUSPENSION HANGING<br>SYSTEM                                              |
| SECTION DETAILS                                                             |
|                                                                             |
| * SINGLE END CAPS HAS<br>2 basic colors<br>- Black<br>- Grey                |
| 2 basic colors<br>- Black                                                   |