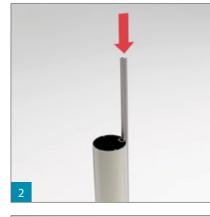

### APPLICATIONS

- \* Infomation Sign \* Room Identification
- \* Directional Sign \* Regulatory Signs etc.

#### MOUNTING POSSIBILITIES

\* Interior Signs for Totem Flag Sign

#### SECTION DETAILS

- \* Using TLHTADU186 as eleptical base screws as base plate. \* PROFILES have standard lenght of 3500 mm
- \* Standard Finish: - Mill
- Silver Anodized



#### Convex Flag Sign + Tripost™

Using the profile (G)TLHTCPWI Triline has made the Hi-Tech™ more versatile. It can be used in Internal & External Signs, making the application possibilities wider.

TriPost<sup>™</sup> columns are available up to \*4 meters.













HI-TECH™

←

-

0.5-1 mm Panel Material

2 CONVERT INSERT FLAG SIGN SECTION VIEW STONDETAILS SCALE: NTS

#### CONVEX INSERT(FLAG SIGN)

#### Assembly and Section Details





HI-TECH™









## **Profiles & Accessories List**





### **HI-TECH ALUMINUM PROFILES**

### HI-TECH SYNTHETIC COVER PROFILES

| COTO DA            | Product Code:TLHT62Length:3500mm ~ 137.80 inPiece/Pack:2 pcs /packFinish:Anodised / MillColour:Silver                        |           | Product Code:TLLHTCDSLength:3500mm ~ 137.80 inPiece/Pack:2 pcs /packFinish:AnodisedColour:Silver                                                                      | Product Code:       TLHTADE62         Length:       62mm       Thickness: 2 mm         Piece/Pack:       10 pcs / pack         Finish:       Anodised         Colour:       Silver, Coated Black  | Product Code:TLHTADES297Length:297mmThickness: 2mmPiece/Pack:10 pcs / packFinish:AnodisedColour:Silver, Coated Black