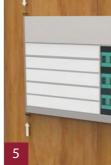

#### Directory Sign

DIN Measures - Exploded View

Using variable insert profiles offer the possibility to create any type measure of insert panels larger than A4 (A3, A2, A1), intergrating Maps in directories, etc.

<u>Triline</u>

<u>Triline</u>

**Directory Sign - Din Measurements** (DIN Mesasures)

#### Assembly and Section Details

APPLICATIONS

\* VINYL LETTERING

\* DIGITAL PRINTING \* ENGRAVING \* BRAILE TEXT

\* SCREEN PRINTING

- Gray

- Mill

- Silver Anodized