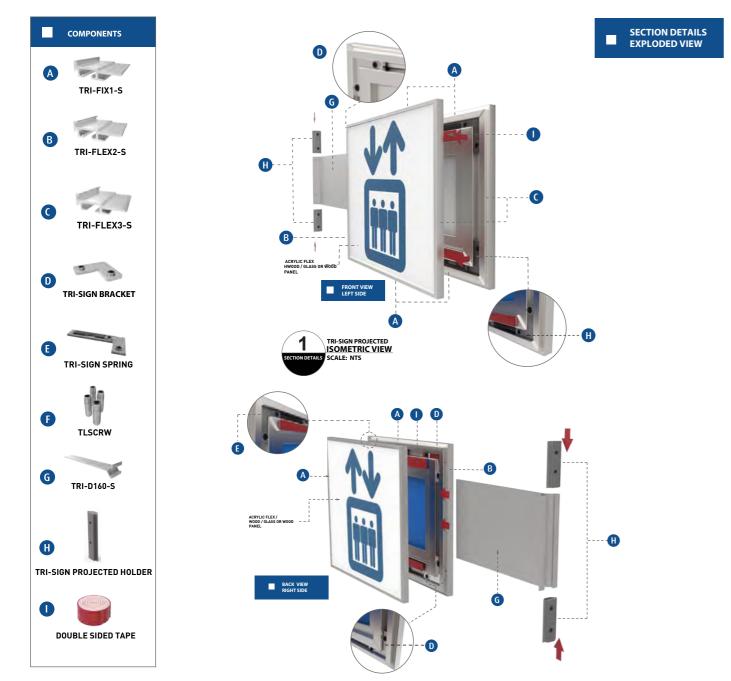

| ALLIANCE™                                                                                                                                                                                                                                                                                                                                                                                                                                                                                                                                                                                                                                                                                                                                                                                                                                                                                                                                                                                                                                                                                                                                                                                                                                                                                                                                                                                                                                                                                                                                                                                                                                                                                                                                                                                                                                                                                                                                                                                                                                                                                                                                                                                                                                                                                                                                                                                                                                                                                                                                                                                                                                                                                                                                                                                                                                                          | Triline.                                                                                                                             | Triline.                                                                                                                                                                                                                                                                                                                                                                                                                                                                                                                                                                                                                                                                                                                                                                                                                                                                                                                                                                                                                                                                                                                                                                                                                                                                                                                                                                                                                                                                                                                                                                                                                                                                                                                                                                                                                                                                                                                                                                                                                                                                                                                                                                                                                                 |
|--------------------------------------------------------------------------------------------------------------------------------------------------------------------------------------------------------------------------------------------------------------------------------------------------------------------------------------------------------------------------------------------------------------------------------------------------------------------------------------------------------------------------------------------------------------------------------------------------------------------------------------------------------------------------------------------------------------------------------------------------------------------------------------------------------------------------------------------------------------------------------------------------------------------------------------------------------------------------------------------------------------------------------------------------------------------------------------------------------------------------------------------------------------------------------------------------------------------------------------------------------------------------------------------------------------------------------------------------------------------------------------------------------------------------------------------------------------------------------------------------------------------------------------------------------------------------------------------------------------------------------------------------------------------------------------------------------------------------------------------------------------------------------------------------------------------------------------------------------------------------------------------------------------------------------------------------------------------------------------------------------------------------------------------------------------------------------------------------------------------------------------------------------------------------------------------------------------------------------------------------------------------------------------------------------------------------------------------------------------------------------------------------------------------------------------------------------------------------------------------------------------------------------------------------------------------------------------------------------------------------------------------------------------------------------------------------------------------------------------------------------------------------------------------------------------------------------------------------------------------|--------------------------------------------------------------------------------------------------------------------------------------|------------------------------------------------------------------------------------------------------------------------------------------------------------------------------------------------------------------------------------------------------------------------------------------------------------------------------------------------------------------------------------------------------------------------------------------------------------------------------------------------------------------------------------------------------------------------------------------------------------------------------------------------------------------------------------------------------------------------------------------------------------------------------------------------------------------------------------------------------------------------------------------------------------------------------------------------------------------------------------------------------------------------------------------------------------------------------------------------------------------------------------------------------------------------------------------------------------------------------------------------------------------------------------------------------------------------------------------------------------------------------------------------------------------------------------------------------------------------------------------------------------------------------------------------------------------------------------------------------------------------------------------------------------------------------------------------------------------------------------------------------------------------------------------------------------------------------------------------------------------------------------------------------------------------------------------------------------------------------------------------------------------------------------------------------------------------------------------------------------------------------------------------------------------------------------------------------------------------------------------|
| <text><text><text><text><image/><image/></text></text></text></text>                                                                                                                                                                                                                                                                                                                                                                                                                                                                                                                                                                                                                                                                                                                                                                                                                                                                                                                                                                                                                                                                                                                                                                                                                                                                                                                                                                                                                                                                                                                                                                                                                                                                                                                                                                                                                                                                                                                                                                                                                                                                                                                                                                                                                                                                                                                                                                                                                                                                                                                                                                                                                                                                                                                                                                                               |                                                                                                                                      | <complex-block></complex-block>                                                                                                                                                                                                                                                                                                                                                                                                                                                                                                                                                                                                                                                                                                                                                                                                                                                                                                                                                                                                                                                                                                                                                                                                                                                                                                                                                                                                                                                                                                                                                                                                                                                                                                                                                                                                                                                                                                                                                                                                                                                                                                                                                                                                          |
| <complex-block>COMPONENTS<br/>C TLISS-5<br/>TLISS-5<br/>TLISS-5<br/>TLISS-5<br/>TLISS-5<br/>TLISS-5<br/>TLISS-5<br/>TLISS-5<br/>TLISS-5<br/>TLISS-5<br/>TLISS-5<br/>TLISS-5<br/>TLISS-5<br/>TLISS-5<br/>TLISS-5<br/>TLISS-5<br/>TLISS-5<br/>TLISS-5<br/>TLISS-5<br/>TLISS-5<br/>TLISS-5<br/>TLISS-5<br/>TLISS-5<br/>TLISS-5<br/>TLISS-5<br/>TLISS-5<br/>TLISS-5<br/>TLISS-5<br/>TLISS-5<br/>TLISS-5<br/>TLISS-5<br/>TLISS-5<br/>TLISS-5<br/>TLISS-5<br/>TLISS-5<br/>TLISS-5<br/>TLISS-5<br/>TLISS-5<br/>TLISS-5<br/>TLISS-5<br/>TLISS-5<br/>TLISS-5<br/>TLISS-5<br/>TLISS-5<br/>TLISS-5<br/>TLISS-5<br/>TLISS-5<br/>TLISS-5<br/>TLISS-5<br/>TLISS-5<br/>TLISS-5<br/>TLISS-5<br/>TLISS-5<br/>TLISS-5<br/>TLISS-5<br/>TLISS-5<br/>TLISS-5<br/>TLISS-5<br/>TLISS-5<br/>TLISS-5<br/>TLISS-5<br/>TLISS-5<br/>TLISS-5<br/>TLISS-5<br/>TLISS-5<br/>TLISS-5<br/>TLISS-5<br/>TLISS-5<br/>TLISS-5<br/>TLISS-5<br/>TLISS-5<br/>TLISS-5<br/>TLISS-5<br/>TLISS-5<br/>TLISS-5<br/>TLISS-5<br/>TLISS-5<br/>TLISS-5<br/>TLISS-5<br/>TLISS-5<br/>TLISS-5<br/>TLISS-5<br/>TLISS-5<br/>TLISS-5<br/>TLISS-5<br/>TLISS-5<br/>TLISS-5<br/>TLISS-5<br/>TLISS-5<br/>TLISS-5<br/>TLISS-5<br/>TLISS-5<br/>TLISS-5<br/>TLISS-5<br/>TLISS-5<br/>TLISS-5<br/>TLISS-5<br/>TLISS-5<br/>TLISS-5<br/>TLISS-5<br/>TLISS-5<br/>TLISS-5<br/>TLISS-5<br/>TLISS-5<br/>TLISS-5<br/>TLISS-5<br/>TLISS-5<br/>TLISS-5<br/>TLISS-5<br/>TLISS-5<br/>TLISS-5<br/>TLISS-5<br/>TLISS-5<br/>TLISS-5<br/>TLISS-5<br/>TLISS-5<br/>TLISS-5<br/>TLISS-5<br/>TLISS-5<br/>TLISS-5<br/>TLISS-5<br/>TLISS-5<br/>TLISS-5<br/>TLISS-5<br/>TLISS-5<br/>TLISS-5<br/>TLISS-5<br/>TLISS-5<br/>TLISS-5<br/>TLISS-5<br/>TLISS-5<br/>TLISS-5<br/>TLISS-5<br/>TLISS-5<br/>TLISS-5<br/>TLISS-5<br/>TLISS-5<br/>TLISS-5<br/>TLISS-5<br/>TLISS-5<br/>TLISS-5<br/>TLISS-5<br/>TLISS-5<br/>TLISS-5<br/>TLISS-5<br/>TLISS-5<br/>TLISS-5<br/>TLISS-5<br/>TLISS-5<br/>TLISS-5<br/>TLISS-5<br/>TLISS-5<br/>TLISS-5<br/>TLISS-5<br/>TLISS-5<br/>TLISS-5<br/>TLISS-5<br/>TLISS-5<br/>TLISS-5<br/>TLISS-5<br/>TLISS-5<br/>TLISS-5<br/>TLISS-5<br/>TLISS-5<br/>TLISS-5<br/>TLISS-5<br/>TLISS-5<br/>TLISS-5<br/>TLISS-5<br/>TLISS-5<br/>TLISS-5<br/>TLISS-5<br/>TLISS-5<br/>TLISS-5<br/>TLISS-5<br/>TLISS-5<br/>TLISS-5<br/>TLISS-5<br/>TLISS-5<br/>TLISS-5<br/>TLISS-5<br/>TLISS-5<br/>TLISS-5<br/>TLISS-5<br/>TLISS-5<br/>TLISS-5<br/>TLISS-5<br/>TLISS-5<br/>TLISS-5<br/>TLISS-5<br/>TLISS-5<br/>TLISS-5<br/>TLISS-5<br/>TLISS-5<br/>TLISS-5<br/>TLISS-5<br/>TLISS-5<br/>TLISS-5<br/>TLISS-5<br/>TLISS-5<br/>TLISS-5<br/>TLISS-5<br/>TLISS-5<br/>TLISS-5<br/>TLISS-5<br/>TLISS-5<br/>TLISS-5<br/>TLISS-5<br/>TLISS-5<br/>TLISS-5<br/>TLISS-5<br/>TLISS-5<br/>TLISS-5<br/>TLISS-5<br/>TLISS-5<br/>TLISS-5<br/>TLISS-5<br/>TLISS-5<br/>TLISS-5<br/>TLISS-5<br/>TLISS-5<br/>TLISS-5<br/>TLISS-5<br/>TLISS-5<br/>TLISS-5<br/>TLISS-</complex-block> | <section-header><section-header><section-header><section-header></section-header></section-header></section-header></section-header> | <section-header><section-header><section-header><ul> <li>Projected System</li> <li>Projec</li></ul></section-header></section-header></section-header> |