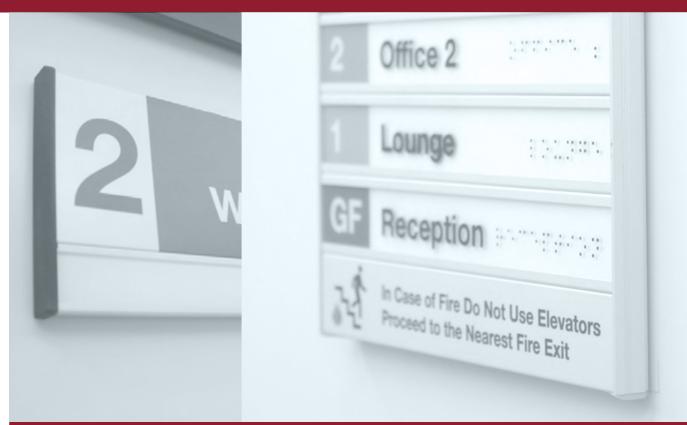

public sector, retail.

Healthcare, transportation, education, sports, hospitality, banking,

The signage helps the image and the character of a building not only as a decoration, but it has an important influence on the people.

Give to the environment a particular atmosphere and "taste" Triline sign systems. With your creativity and imagination you can realize every modular aluminium structure for indoor and outdoor.