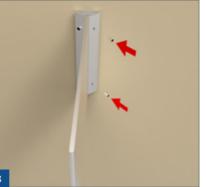

#### Door & Wall Sign

Synthetic End Caps

With anti-vandalism solution (patented) - Exploded view

Tril

Triline.

## Triline.

**DOOR & WALL SIGN** (Synthetic End Caps)

Assembly and Section Details

|      | INYL LETTERING<br>IGITAL PRINTING |
|------|-----------------------------------|
|      | NGRAVING                          |
|      | RAILE TEXT                        |
| * S( | CREEN PRINTING                    |
|      |                                   |
| N    | MOUNTING POSSIBILITIES            |
| * W  | /ith screw and plug               |
|      | lued with Sticky bond             |
| ° D  | ouble sided tape                  |
|      |                                   |
|      | SECTION DETAILS                   |
|      | ingle End Caps has 2              |
| -    | asic colors:<br>Black             |
|      | ласк<br>irav                      |
|      | пау                               |
| * PF | ROFILES have standard             |
|      | nght of 3500mm -                  |
| -    | tandard Finish:<br>Aill           |
|      | nii<br>ilver Anodized             |
|      |                                   |