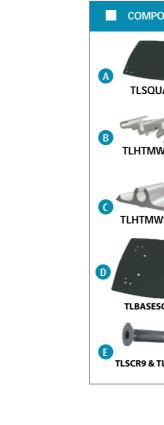

## Triline.

**DOOR & WALL SIGN** (Synthetic End Caps)

Assembly and Section Details

|      | INYL LETTERING<br>IGITAL PRINTING |
|------|-----------------------------------|
|      | NGRAVING                          |
|      | RAILE TEXT                        |
| * S( | CREEN PRINTING                    |
|      |                                   |
| N    | MOUNTING POSSIBILITIES            |
| * W  | /ith screw and plug               |
|      | lued with Sticky bond             |
| ° D  | ouble sided tape                  |
|      |                                   |
|      | SECTION DETAILS                   |
|      | ingle End Caps has 2              |
| -    | asic colors:<br>Black             |
|      | ласк<br>irav                      |
|      | пау                               |
| * PF | ROFILES have standard             |
|      | nght of 3500mm -                  |
| -    | tandard Finish:<br>Aill           |
|      | nii<br>ilver Anodized             |
|      |                                   |

APPLICATIONS \* VINYL LETTERING \* DIGITAL PRINTING \* ENGRAVING \* BRAILE TEXT \* SCREEN PRINTING MOUNTING POSSIBILITIES \* With screw and plug \* Glued with Sticky bond SECTION DETAILS \* Single End Caps has 2 basic colors: - Black - Gray \* PROFILES have standard lenght of 3500mm -\* Standard Finish: - Mill - Silver Anodized