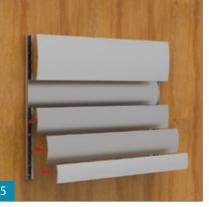

| ALLIANCE™                                                                                                       | Triline. |
|-----------------------------------------------------------------------------------------------------------------|----------|
| Door & Wall Sign<br>Aluminum Side Tracks Using Full Frame Feature - Exploded view                               |          |
| With anti-theft solution (patented)<br>In combination with top & bottom profiles.<br>*2 styles: Classic, Round. |          |
|                                                                                                                 | -        |
| the same of firm, our three states                                                                              |          |

do not use elevators, use the stairs + THIS WAY

And and the other

<u>Triline</u>

DOOR & WALL SIGN (Aluminum Side-Tracks Using Full Frame feature)

#### Assembly and Section Details

| APPLICATIONS                                                                                 |
|----------------------------------------------------------------------------------------------|
| * VINYL LETTERING<br>* DIGITAL PRINTING<br>* ENGRAVING<br>* BRAILE TEXT<br>* SCREEN PRINTING |
| MOUNTING POSSIBILITIES                                                                       |
| * With screw and plug<br>* Glued with Sticky bond<br>* Double sided tape                     |
|                                                                                              |
|                                                                                              |
| SECTION DETAILS                                                                              |
| * Single End Caps has 2<br>basic colors:                                                     |
| * Single End Caps has 2<br>basic colors:<br>- Black                                          |