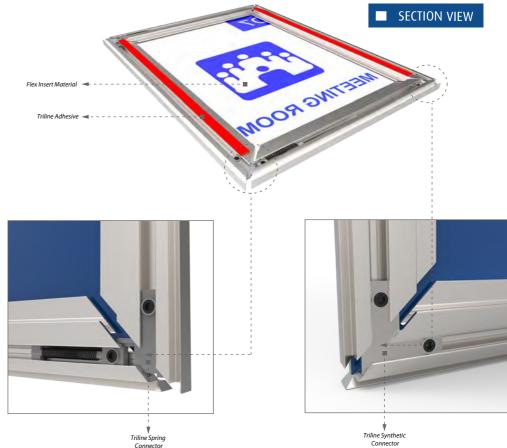

#### Door & Wall Sign

Synthetic End Caps

With anti-vandalism solution (patented) - Exploded view

Tril

Triline.

## Triline.

**DOOR & WALL SIGN** (Synthetic End Caps)

Assembly and Section Details

|      | INYL LETTERING<br>IGITAL PRINTING |
|------|-----------------------------------|
|      | NGRAVING                          |
|      | RAILE TEXT                        |
| * S( | CREEN PRINTING                    |
|      |                                   |
| N    | MOUNTING POSSIBILITIES            |
| * W  | /ith screw and plug               |
|      | lued with Sticky bond             |
| ° D  | ouble sided tape                  |
|      |                                   |
|      | SECTION DETAILS                   |
|      | ingle End Caps has 2              |
| -    | asic colors:<br>Black             |
|      | ласк<br>irav                      |
|      | пау                               |
| * PF | ROFILES have standard             |
|      | nght of 3500mm -                  |
| -    | tandard Finish:<br>Aill           |
|      | nii<br>ilver Anodized             |
|      |                                   |