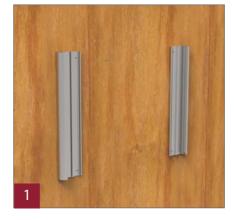

#### Door & Wall Sign

Synthetic End Caps

With anti-vandalism solution (patented) - Exploded view

Tril

Triline.