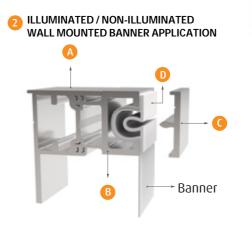

#### With anti-theft feature and sign assembly without screws. - Exploded View

The suspension system complies with suspension safety regulations for public buildings. Connecting parts in aluminum to guarantee safety incase of fire & provide easy and smooth maintenance.

Double sided end-caps from 62mm to 248 mm. Suspension System "Inox Look".

<u>Triline</u>

4

<u>Triline</u>

#### Directional Suspended Sign

5

| * VINYL LETTERING<br>* DIGITAL PRINTING<br>* ENGRAVING<br>* SCREEN PRINTING |
|-----------------------------------------------------------------------------|
| EASY ASSEMBLE                                                               |
| * SUSPENSION HANGING<br>SYSTEM                                              |
| SECTION DETAILS                                                             |
|                                                                             |
| * SINGLE END CAPS HAS<br>2 basic colors<br>- Black<br>- Grey                |
| 2 basic colors<br>- Black                                                   |