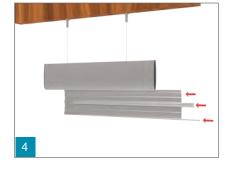

#### Directional Suspended Sign

#### With anti-theft feature and sign assembly without screws. - Exploded View

The suspension system complies with suspension safety regulations for public buildings. Connecting parts in aluminum to guarantee safety incase of fire & provide easy and smooth maintenance.

Double sided end-caps from 62mm to 248 mm. Suspension System "Inox Look".

<u>Triline</u>

4

<u>Triline</u>