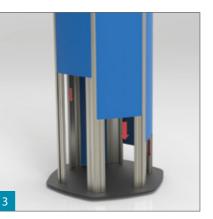

n

\* Regulatory Signs

\* PROFILES have standard lenght of 3500 mm

\* Standard Finish: - Mill

- Silver Anodized





38

#### CONVEX INSERT TOTEM (SQUARE)

#### Assembly and Section Details







HI-TECH<sup>™</sup>

#### Convex Insert Totem (Hexagon)

Fix the six posts TLHTP26 to the hexagon base with TLSCR1. Insert the convex profile that you desire and, after, slide the insert profile TLHTSF of your choice. Close the heaxagon totem with 2 mm square hexagon endcap and screws.















\* Interior Signs for Totem with base plate.

#### SECTION DETAILS

- \* Using TLHTP26 as eleptical base screws as base plate. \* PROFILES have standard
- lenght of 3500 mm \* Standard Finish:
- Mill - Silver Anodized





#### CONVEX INSERT TOTEM (HEXAGON)

#### Assembly and Section Details







HI-TECH<sup>™</sup>

#### Convex Insert Flag Sign

Fix post TLHTP26 to aluminium base TLHTADU (4mm thickness) with TLSCR1, next fix it to the wall with 2 screws. Insert convex profile to the post. Slide the insert profile TLHTSF in the convex profile. The flag sign is finished with 2 mm double aluminum endcap (from 93 to 297mm) fixed with screws.

Extend your flag sign with double connector TLHTCD (available in 3 different looks, square round or ellipse). Room identification, directories, directional signs and more...











etc.

- Mill



TLBASEHEXA3 🛥



#### CONVEX INSERT(FLAG SIGN)

#### Assembly and Section Details











#### APPLICATIONS

- \* Infomation Sign \* Room Identification
- \* Directional Sign \* Regulatory Signs etc.

#### MOUNTING POSSIBILITIES

\* Interior Si