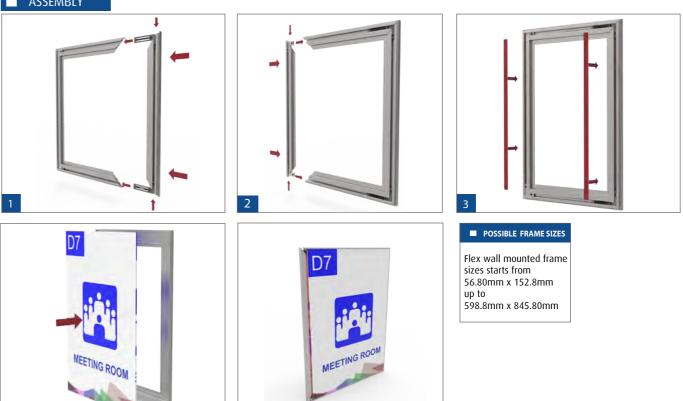

yfinding solution that can be used as wall mounted, projected and suspended application with sleek results of clean installation.





# FEATURES



- $\boldsymbol{\cdot}$  Quick and Easy to Install
- Ready Made Features
- Anti-Vandalism and Anti-Theft features
- Standard measurement from 52mm up to 840mm
- Offers a sophisticated alternative to snap frame



#### TRI-SIGN FLEX READY MADE (Wall Mounted)

FLEX is-of-the-shelf, prefabricate with sophisticated look by spring loaded versatile sign system. It Can be installed & effortlessly constructed with double sided tape or by using the adjustable wall mount component that fit for frequent sign updates requirement such as hospital, corporate offices etc.









## Triline.

Triline.

#### TRI-SIGN FLEX READY MADE (Wall Mounted)

ASSEMBLY





ASSEMBLING Trisign Flex ready made,

\* Attached spring locked

\*Connect synthetic Angle

frame for easy assemble, with TLSCRW on spring side.

MOUNTING POSSIBILITIES

<sup>®</sup> Double Sided Tape

APPLICATIONS

\* Direct Digital Printing

<sup>®</sup> Glued with

sticky plug

\* Vinyl Lettering

\* Paper Insert

on the left side of the frame on TRIFLEX-2

Aluminum profile. Reconnect 4 sides of

on the right side of the frame on TRIFLEX-3

Aluminum profile.

wall mounted:

Flex Insert Material Triline Adhesive ◄



Triline Spring Connector

#### TRI-SIGN FLEX (Suspended)

Tri-sign Suspended sign is a contemporary sign that offer a stylish twist to create hanging directional system, and can be used either Tri-Sign system the FLEX or FIX application.

Ideal for double sided sign and a