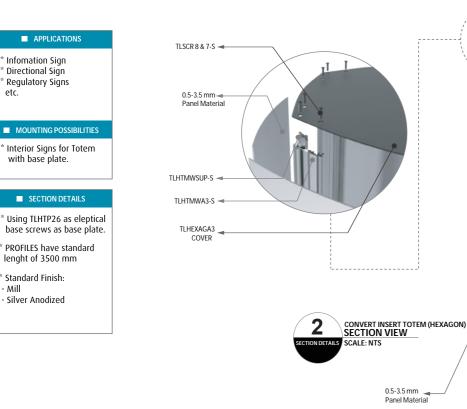

#### Directory Sign

DIN Measures - Exploded View

Using variable insert profiles offer the possibility to create any type measure of insert panels larger than A4 (A3, A2, A1), intergrating Maps in directories, etc.

<u>Triline</u>

<u>Triline</u>

**Directory Sign - Din Measurements** (DIN Mesasures)

#### Assembly and Section Details

APPLICATIONS

\* VINYL LETTERING

\* DIGITAL PRINTING \* ENGRAVING \* BRAILE TEXT

\* SCREEN PRINTING

- Gray

- Mill

- Silver Anodized