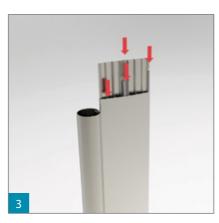

# APPLICATIONS

- \* Infomation Sign \* Room Identification
- \* Directional Sign \* Regulatory Signs etc.

#### MOUNTING POSSIBILITIES

\* Interior Signs for Totem Flag Sign

#### SECTION DETAILS

- \* Using TLHTADU186 as eleptical base screws as base plate. \* PROFILES have standard lenght of 3500 mm
- \* Standard Finish: - Mill
- Silver Anodized



#### Convex Flag Sign + Tripost™

Using the profile (G)TLHTCPWI Triline has made the Hi-Tech™ more versatile. It can be used in Internal & External Signs, making the application possibilities wider.

TriPost<sup>™</sup> columns are available up to \*4 meters.













HI-TECH™

←

-

0.5-1 mm Panel Material

2 CONVERT INSERT FLAG SIGN SECTION VIEW STONDETAILS SCALE: NTS

#### CONVEX INSERT(FLAG SIGN)

#### Assembly and Section Details





HI-TECH™









## **Profiles & Accessories List**





### **HI-TECH ALUMINUM PROFILES**

### HI-TECH SYNTHETIC COVER PROFILES

| COTO DA            | Product Code:TLHT62Length:3500mm ~ 137.80 inPiece/Pack:2 pcs /packFinish:Anodised / MillColour:Silver                        |           | Product Code:TLLHTCDSLength:3500mm ~ 137.80 inPiece/Pack:2 pcs /packFinish:AnodisedColour:Silver                                                                      | Product Code:       TLHTADE62         Length:       62mm       Thickness: 2 mm         Piece/Pack:       10 pcs / pack         Finish:       Anodised         Colour:       Silver, Coated Black  | Product Code:TLHTADES297Length:297mmThickness: 2mmPiece/Pack:10 pcs / packFinish:AnodisedColour:Silver, Coated Black