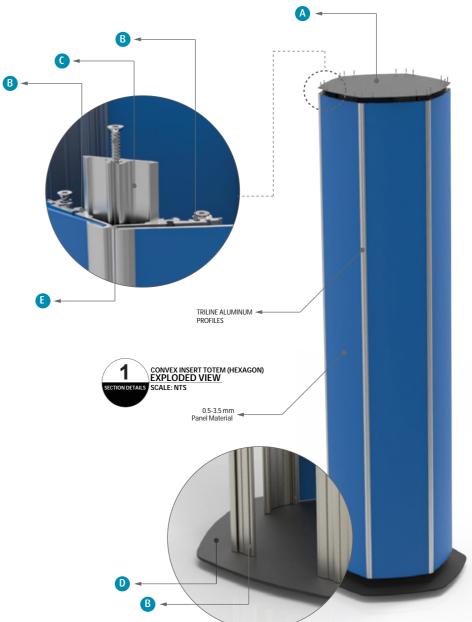

with TLSCR1. Insert the convex profile that you desire and, after, slide the insert profile TLHTSF of your choice. Close the square totem with 2 mm square aluminium endcap and screws.











etc.

\* Using TLHTP26 as eleptical base screws as base plate.

APPLICATIONS

\* Infomation Sign \* Directional Sign

\* Regulatory Signs

\* PROFILES have standard lenght of 3500 mm

\* Standard Finish: - Mill

- Silver Anodized





38

#### CONVEX INSERT TOTEM (SQUARE)

#### Assembly and Section Details







HI-TECH<sup>™</sup>

#### Convex Insert Totem (Hexagon)

Fix the six posts TLHTP26 to the hexagon base with TLSCR1. Insert the convex profile that you desire and, after, slide the insert profile TLHTSF of your choice. Close the heaxagon totem with 2 mm square hexagon endcap and screws.















\* Interior Signs for Totem with base plate.

#### SECTION DETAILS

- \* Using TLHTP26 as eleptical base screws as base plate. \* PROFILES have standard
- lenght of 3500 mm \* Standard Finish:
- Mill - Silver Anodized





#### CONVEX INSERT TOTEM (HEXAGON)

#### Assembly and Section Details







HI-TECH<sup>™</sup>

#### Convex Insert Flag Sign

Fix post TLHTP26 to aluminium base TLHTADU (4mm thickness) with TLSCR1, next fix it to the wall with 2 screws. Insert convex profile to the post. Slide the insert profile TLHTSF in the convex profile. The flag sign is finished with 2 mm double aluminum endcap (from 93 to 297mm) fixed with screws.

Extend your flag sign with double connector TLHTCD (available in 3 different looks, square round or ellipse). Room identification, directo