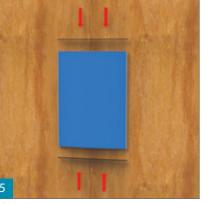

#### ALLIANCE™

TLKEY NOTE: The TLKEY cannot removed profile which have been blocked with the TLAND blocking pin!

The **TLKEY** needs to be slided horizontally between the profiles, at minum 50mm distance from the side tracks.

Pull the TLKEY backwards, the profile will be released from the clips and can be removed from the sign.