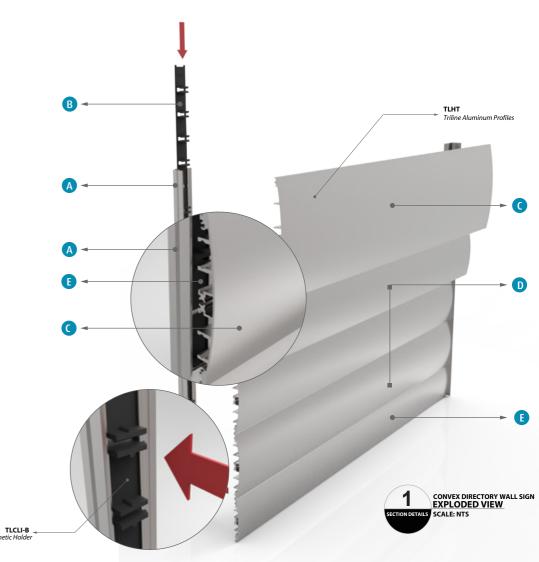

S

\* With double adhesive for wall mounting.

#### SECTION DETAILS

\* Using TLHTFIX-S basic colors: - Silver - Gray \* PROFILES have standard lenght of 3500 mm \* Standard Finish: - Mill

- Silver Anodized





#### CONVERT INSERT WALL SIGN (DIN)

#### Assembly and Section Details











HI-TECH™





HI-TECH<sup>™</sup>

A

B

C

D

e

#### **Convex Directory Sign**

The convex aluminium profiles can be snapped on the adjusted TLCLI clips which have been previously integrated in the side tracks TLHTSF. Before snapping the profile on the clips, transform convex profiles with your choice of square, round or ellipse insert profiles.

Antitheft solution: synthetic blocking pin that slides between clips. Room identification, directories, directional signs and more...





Triline Synth







#### **CONVERT DIRECTORY SIGN**

#### Assembly and Section Details

















- Wall Projections Signs
- \* Emergency Signs

#### MOUNTING POSSIBILITIES

\* With double adhesive for wall mounting. \* Screw plugs for stabilty

#### SECTION DETAILS



- PROFILES have standard lenght of 3500 mm
- \* Standard Finish: - Mill
- Silver Anodized



#### HI-TECH<sup>™</sup>

HI-TECH<sup>™</sup>

#### **Convex Suspended Sign**

Slide two convex profile on the post TLHTP26. Add on the top and bottom insert profile TLHTSF of your choice, and consequently the suspension system TLOPH. Finish the sign with 2 mm double aluminium endcaps, from 93 to 297 mm. With connector TLHTCD you can extend your suspension sign.

Room identification, directories, directional signs and more...

This type of s