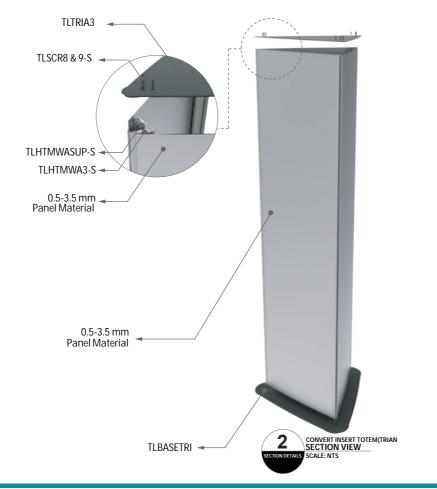

u desire and, after, slide the insert p rofile TLHTSF of your choice. Close the triangular totem with 2 mm triangular aluminium endcap and sc rews.









APPLICATIONS

\* Infomation Sign





36

#### CONVEX INSERT TOTEM (TRIANGLE)

Assembly and Section Details







HI-TECH<sup>™</sup>

#### Convex Insert Totem (Square)

Fix the four posts TLHTP26 to the square base with TLSCR1. Insert the convex profile that you desire and, after, slide the insert profile TLHTSF of your choice. Close the square totem with 2 mm square aluminium endcap and screws.











etc.

\* Using TLHTP26 as eleptical base screws as base plate.

APPLICATIONS

\* Infomation Sign \* Directional Sign

\* Regulatory Signs

\* PROFILES have standard lenght of 3500 mm

\* Standard Finish: - Mill

- Silver Anodized





38

#### CONVEX INSERT TOTEM (SQUARE)

#### Assembly and Section Details







HI-TECH<sup>™</sup>

#### Convex Insert Totem (Hexagon)

Fix the six posts TLHTP26 to the hexagon base with TLSCR1. Insert the convex profile that you desire and, after, slide the insert profile TLHTSF of your choice. Close the heaxagon totem with 2 mm square hexagon endcap and screws.















\* Interior Signs for Totem with base plate.

#### SECTION DETAILS

- \* Using TLHTP26 as eleptical base screws as base plate. \* PROFILES have standard
- lenght of 3500 mm \* Standard Finish:
- Mill - Silver Anodized





#### CONVEX INSERT TOTEM (HEXAGON)

#### Assembly and Section Details







HI-TECH<sup>™</sup>

#### Convex Insert Flag Sign

Fix post TLHTP26 to aluminium base TLHTADU (4mm thickness) with