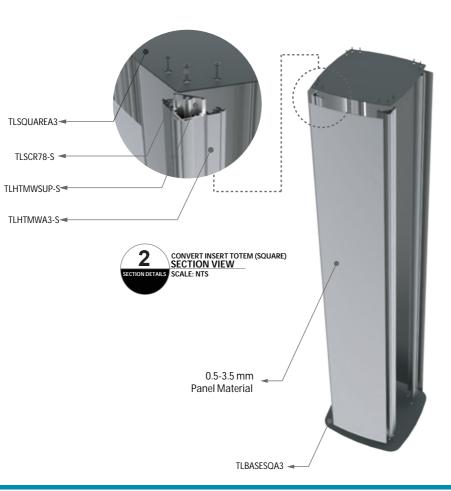

base screws as base plate.

APPLICATIONS

\* Infomation Sign \* Directional Sign

\* Regulatory Signs

\* PROFILES have standard lenght of 3500 mm

\* Standard Finish: - Mill

- Silver Anodized





38

#### CONVEX INSERT TOTEM (SQUARE)

#### Assembly and Section Details







HI-TECH<sup>™</sup>

#### Convex Insert Totem (Hexagon)

Fix the six posts TLHTP26 to the hexagon base with TLSCR1. Insert the convex profile that you desire and, after, slide the insert profile TLHTSF of your choice. Close the heaxagon totem with 2 mm square hexagon endcap and screws.















\* Interior Signs for Totem with base plate.

#### SECTION DETAILS

- \* Using TLHTP26 as eleptical base screws as base plate. \* PROFILES have standard
- lenght of 3500 mm \* Standard Finish:
- Mill - Silver Anodized





#### CONVEX INSERT TOTEM (HEXAGON)

#### Assembly and Section Details







HI-TECH<sup>™</sup>

#### Convex Insert Flag Sign

Fix post TLHTP26 to aluminium base TLHTADU (4mm thickness) with TLSCR1, next fix it to the wall with 2 screws. Insert convex profile to the post. Slide the insert profile TLHTSF in the convex profile. The flag sign is finished with 2 mm double aluminum endcap (from 93 to 297mm) fixed with screws.

Extend your flag sign with double connector TLHTCD (available in 3 different looks, square round or ellipse). Room identification, directories, directional signs and more...











etc.

- Mill



TLBASEHEXA3 🛥



#### CONVEX INSERT(FLAG SIGN)

#### Assembly and Section Details











#### APPLICATIONS

- \* Infomation Sign \* Room Identification
- \* Directi