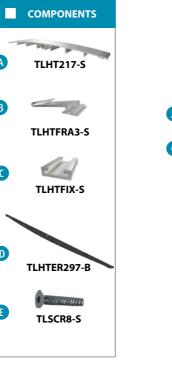

able for all architectural applications

**HIGHLY STURDY AND TECHNICALLY DYNAMIC** Convex design with assorted options

PAGE 25 - 53

**BRACING ELEGANCE AND OPERATIONAL CONVENIENCE** Ultra slim frames with ingenious efficiency

MOST FUNCTIONAL POST BASED SYSTEM

Convex Design





with Assorted Frame Options



#### HI-TECH<sup>™</sup>

## **HI-TECH**<sup>™</sup>

#### Convex Insert Wall Signs (Radius)

The convex profile is slide in the TLHTFIX (antivandalism) profile. You can extend the convex sign with insert profiles in 3 different looks: square, round and ellipse. Finish with synthetic single endcaps square (from 93 to 248 mm), round or ellipse (from 93mm to 297mm). Easy assembly.

Ideal for personnel signs, room identification, wall projection signs, emergency signage and more.







FEATURES



#### A new technical reality.

Triline® Modular Signs & Displays has projected Hi-Tech, aluminium modular convex system, departing from the winning technology of Triline DeSign. The accurate design with unique characteristics, has made Hi-Tech a highly flexible, modular and dynamic convex sign system. Hi-Tech is different compared to other sign systems, because it's the first in the world that, started from one standard convex profile, offers four different sign shapes to its customers.

- Door signs/directory signs
- Flag and suspended signs
- Aluminium double sided end caps (2 mm thickness)
- Anti-theft features
- 6 standard convex profiles
- 62mm 93mm 124 mm 155mm 186mm 217mm
- 5 variable insert profiles (square, round, ellipse)
- Synthetic end caps for convex signs
- Synt