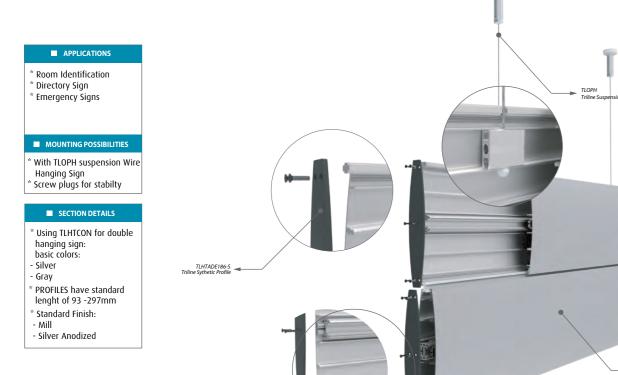

#### Directional Suspended Sign

#### With anti-theft feature and sign assembly without screws. - Exploded View

The suspension system complies with suspension safety regulations for public buildings. Connecting parts in aluminum to guarantee safety incase of fire & provide easy and smooth maintenance.

Double sided end-caps from 62mm to 248 mm. Suspension System "Inox Look".

<u>Triline</u>

4

<u>Triline</u>

#### Directional Suspended Sign

5

| * VINYL LETTERING<br>* DIGITAL PRINTING<br>* ENGRAVING<br>* SCREEN PRINTING |
|-----------------------------------------------------------------------------|
| EASY ASSEMBLE                                                               |
| * SUSPENSION HANGING<br>SYSTEM                                              |
| SECTION DETAILS                                                             |
|                                                                             |
| * SINGLE END CAPS HAS<br>2 basic colors<br>- Black<br>- Grey                |
| 2 basic colors<br>- Black                                                   |