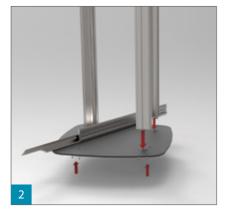

#### Splendid<sup>™</sup> Guidebook 2017

| Features                                                                                                                                           |
|----------------------------------------------------------------------------------------------------------------------------------------------------|
| Ceiling Mounted System<br>Ceiling Mounted - Assembly Details<br>Ceiling Mounted System - Technical<br>Ceiling Mounted System - Technical Details 2 |
| Recto-Verso Hanging System                                                                                                                         |
| Recto-Verso Hanging Systems - Assembly<br>Recto-Verso Hanging System - Technical Details 1<br>Recto-Verso Hanging System - Technical Details 2     |
|                                                                                                                                                    |
| Single Post Street Sign<br>Single Post Streets - Assembly                                                                                          |
| Single Post Street Sign - Technical Details 1                                                                                                      |
| Single Post Street Sign - Technical Details 2                                                                                                      |
| Free Standing Poster Box                                                                                                                           |
| Free Standing Poster Box                                                                                                                           |
| Free Standing Panel Non-Illuminated or Illuminated Click Fram                                                                                      |
| Free Standing Double Sided Poster Unit Display Panel Non-Illu<br>Simple Tensioning Banner Application                                              |
| Simple Tensioning Fabric Application                                                                                                               |
| Slim Snap Frame Application With Led                                                                                                               |
| Free Standing Totem - Assembly View                                                                                                                |
| Free Standing Totem - Technical Details 1                                                                                                          |
| Free Standing Totem - Technical Details 2                                                                                                          |
| Splendid Profiles                                                                                                                                  |
| Triline General Accessories                                                                                                                        |
|                                                                                                                                                    |