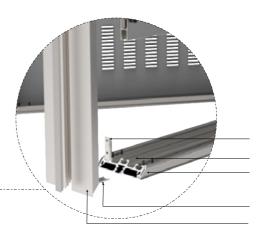

#### Splendid<sup>™</sup> Guidebook 2017

| Features                                                                                                                                           |
|----------------------------------------------------------------------------------------------------------------------------------------------------|
| Ceiling Mounted System<br>Ceiling Mounted - Assembly Details<br>Ceiling Mounted System - Technical<br>Ceiling Mounted System - Technical Details 2 |
| Recto-Verso Hanging System                                                                                                                         |
| Recto-Verso Hanging Systems - Assembly<br>Recto-Verso Hanging System - Technical Details 1<br>Recto-Verso Hanging System - Technical Details 2     |
|                                                                                                                                                    |
| Single Post Street Sign<br>Single Post Streets - Assembly                                                                                          |
| Single Post Street Sign - Technical Details 1                                                                                                      |
| Single Post Street Sign - Technical Details 2                                                                                                      |
| Free Standing Poster Box                                                                                                                           |
| Free Standing Poster Box                                                                                                                           |
| Free Standing Panel Non-Illuminated or Illuminated Click Fram                                                                                      |
| Free Standing Double Sided Poster Unit Display Panel Non-Illu<br>Simple Tensioning Banner Application                                              |
| Simple Tensioning Fabric Application                                                                                                               |
| Slim Snap Frame Application With Led                                                                                                               |
| Free Standing Totem - Assembly View                                                                                                                |
| Free Standing Totem - Technical Details 1                                                                                                          |
| Free Standing Totem - Technical Details 2                                                                                                          |
| Splendid Profiles                                                                                                                                  |
| Triline General Accessories                                                                                                                        |
|                                                                                                                                                    |