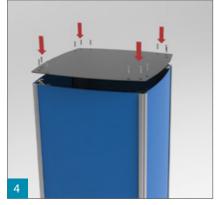

TLSCR1. Insert the convex profile that you desire and, after, slide the insert profile TLHTSF of your choice. Close the square totem with 2 mm square aluminium endcap and screws.











etc.

\* Using TLHTP26 as eleptical base screws as base plate.

APPLICATIONS

\* Infomation Sign \* Directional Sign

\* Regulatory Signs

\* PROFILES have standard lenght of 3500 mm

\* Standard Finish: - Mill

- Silver Anodized





38

#### CONVEX INSERT TOTEM (SQUARE)

#### Assembly and Section Details







HI-TECH<sup>™</sup>

#### Convex Insert Totem (Hexagon)

Fix the six posts TLHTP26 to the hexagon base with TLSCR1. Insert the convex profile that you desire and, after, slide the insert profile TLHTSF of your choice. Close the heaxagon totem with 2 mm square hexagon endcap and screws.















\* Interior Signs for Totem with base plate.

#### SECTION DETAILS

- \* Using TLHTP26 as eleptical base screws as base plate. \* PROFILES have standard
- lenght of 3500 mm \* Standard Finish:
- Mill - Silver Anodized





#### CONVEX INSERT TOTEM (HEXAGON)

#### Assembly and Section Details







HI-TECH<sup>™</sup>

#### Convex Insert Flag Sign

Fix post TLHTP26 to aluminium base TLHTADU (4mm thickness) with TLSCR1, next fix it to the wall with 2 screws. Insert convex profile to the post. Slide the insert profile TLHTSF in the convex profile. The flag sign is finished with 2 mm double aluminum endcap (from 93 to 297mm) fixed with screws.

Extend your flag sign with double connector TLHTCD (available in 3 different looks, square round or ellipse). Room identification, directories