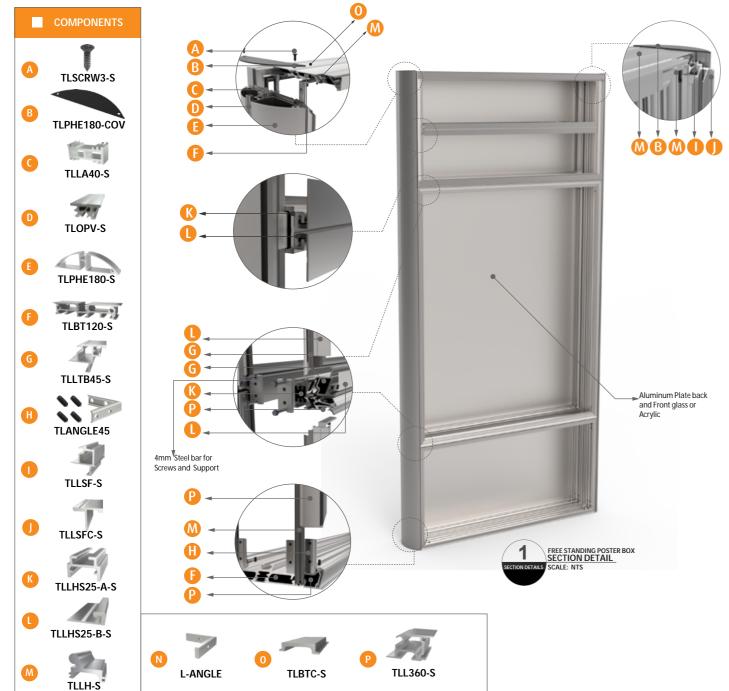

LBT60-S: Triline Extruded Aluminum Profile MAGNETIC LOCK

TLBTC-S: Triline Extruded Aluminum Profile

MAGNETIC LOCK TLBT60-S: Triline Extruded Aluminum Profile 2mm Thk Aluminum Profile TLANGLE45°: Triline Aluminum Angle Connector



2mm Thk Aluminum Profile TLANGLE45°: Triline Aluminum Angle Connector TLBT60-S: Triline Extruded Aluminum Profile MAGNETIC LOCK TLBTC-S: Triline Extruded Aluminum Profile

TLPHE180-S: Triline Extruded Aluminum Profile

|    | <br>101 | DIM |
|----|---------|-----|
| SP | MIII    |     |
| 01 |         |     |

#### Free Standing Poster Box

Powerful and modern, a totem that is highly versatile poster frame box which are ideal for small and huge applications.

Quick and easy to assemble that allows various different models for indoor use.







<u>Triline</u>



<u>Triline</u>

#### FREE STANDING POSTER BOX

Assembly and Section Details









| * VINYL LETTERING          |
|----------------------------|
| * DIGITAL PRINTING         |
| * ENGRAVING                |
| * BRAILE TEXT              |
| * SCREEN PRINTING          |
| * LIGHTED BOX SIGN         |
| MOUNTING POSSIBILITIES     |
| * With screws and plug for |
| * Free Standing Poster Box |
| 2                          |
|                            |
| SECTION DETAILS            |
| * Basic Colors:            |
|                            |
| - Silver                   |

 Silver
 Gray \* PROFILES have standard lenght of 3500 -4500mm

\* Standard Finish: - Mill Silver Anodized





#### SECTION VIEWS





SPLENDID™

## Triline.

#### FREE STANDING PANEL NON-ILLUMINATED OR ILLUMINATED