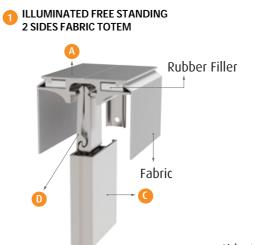

#### SECTION DETAILS

\* Using TLHTFIX-S basic colors: - Silver - Gray \* PROFILES have standard lenght of 3500 mm \* Standard Finish: - Mill

- Silver Anodized