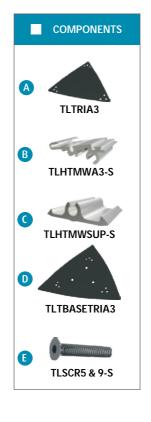

up>™</sup>

#### Convex Insert Totem (Recto-Verso)

Fix the post TLHTP26 to the elliptical base with TLSCR1. Insert the convex profile that you desire and use cover profile TLHTC to close the open space left & right side.

Close top of the double sided totem with double aluminium endcap with TLSCR7/8 screws.





TLHT186-S Triline Suspension System

CONVEX SUSPENDED SIGN SECTION VIEW SECTION DEFAILS SCALE: NTS

#### CONVEX INSERT TOTEM (RECTO -VERSO)

Assembly and Section Details













HI-TECH<sup>™</sup>

#### Convex Insert Totem (Triangle)

Fix three posts TLHTP26 to the triangular base with TLSCR1. Insert the convex profile that you desire and, after, slide the insert p rofile TLHTSF of your choice. Close the triangular totem with 2 mm triangular aluminium endcap and sc rews.









APPLICATIONS

\* Infomation Sign





36

#### CONVEX INSERT TOTEM (TRIANGLE)

Assembly and Section Details







HI-TECH<sup>™</sup>

#### Convex Insert Totem (Square)

Fix the four posts TLHTP26 to the square base with TLSCR1. Insert the convex profile that you desire and, after, slide the insert profile TLHTSF of your choice. Close the square totem with 2 mm square aluminium endcap and screws.











etc.

\* Using TLHTP26 as eleptical base screws as base plate.

APPLICATIONS

\* Infomation Sign \* Directional Sign

\* Regulatory Signs

\* PROFILES have standard lenght of 3500 mm

\* Standard Finish: - Mill

- Silver Anodized





38

#### CONVEX INSERT TOTEM (SQUARE)

#### Assembly and Section Details







HI-TECH<sup>™</sup>

#### Convex Insert Totem (Hexagon)

Fix the si