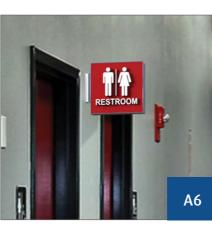

| ALLIANCE™                                                                                                                                                                                      | Triline.<br><u>modular signs and displays</u><br><u>modular signs and displays</u>                      |
|------------------------------------------------------------------------------------------------------------------------------------------------------------------------------------------------|---------------------------------------------------------------------------------------------------------|
| Door & Wall Sign<br>Aluminum Side Tracks Using Synthetic Blocking Pin - Exploded View<br>With anti-theft solution (patented)<br>*5 styles: Ellipse, Classic, Slim, Triangle (patented), Round. | DOOR & WALL SIGN<br>(Aluminum Side Tracks Using Synthetic Blocking Pin)<br>Assembly and Section Details |
| Evacuation Plan       Evacuation Plan       Evacuation Plan                                                                                                                                    |                                                                                                         |
| COMPONENTS                                                                                                                                                                                     | ANTI-VANDALISM END CAPS                                                                                 |