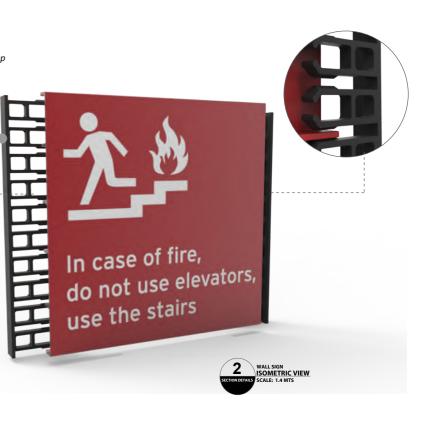

do not use elevators, use the stairs + THIS WAY

And and the other

<u>Triline</u>

DOOR & WALL SIGN (Aluminum Side-Tracks Using Full Frame feature)