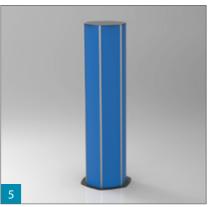

#### Splendid<sup>™</sup> Guidebook 2017

| Features                                                                                                                                           |
|----------------------------------------------------------------------------------------------------------------------------------------------------|
| Ceiling Mounted System<br>Ceiling Mounted - Assembly Details<br>Ceiling Mounted System - Technical<br>Ceiling Mounted System - Technical Details 2 |
| Recto-Verso Hanging System                                                                                                                         |
| Recto-Verso Hanging Systems - Assembly<br>Recto-Verso Hanging System - Technical Details 1<br>Recto-Verso Hanging System - Technical Details 2     |
|                                                                                                                                                    |
| Single Post Street Sign<br>Single Post Streets - Assembly                                                                                          |
| Single Post Street Sign - Technical Details 1                                                                                                      |
| Single Post Street Sign - Technical Details 2                                                                                                      |
| Free Standing Poster Box                                                                                                                           |
| Free Standing Poster Box                                                                                                                           |
| Free Standing Panel Non-Illuminated or Illuminated Click Fram                                                                                      |
| Free Standing Double Sided Poster Unit Display Panel Non-Illu<br>Simple Tensioning Banner Application                                              |
| Simple Tensioning Fabric Application                                                                                                               |
| Slim Snap Frame Application With Led                                                                                                               |
| Free Standing Totem - Assembly View                                                                                                                |
| Free Standing Totem - Technical Details 1                                                                                                          |
| Free Standing Totem - Technical Details 2                                                                                                          |
| Splendid Profiles                                                                                                                                  |
| Triline General Accessories                                                                                                                        |
|                                                                                                                                                    |

|                         | 79  |
|-------------------------|-----|
|                         | 80  |
|                         | 81  |
|                         | 82  |
|                         | 83  |
|                         | 84  |
|                         | 85  |
|                         | 86  |
|                         | 87  |
|                         | 88  |
|                         | 89  |
|                         | 90  |
|                         | 91  |
|                         | 92  |
| ne & Fabric Totem       | 93  |
| uminated or Illuminated | 94  |
|                         | 95  |
|                         | 96  |
|                         | 97  |
|                         | 98  |
|                         | 99  |
|                         | 100 |
|                         | 101 |
|                         | 104 |