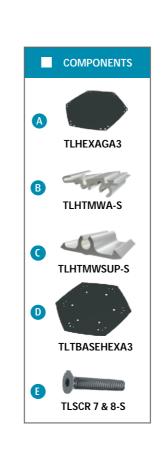

se screws as base plate.

APPLICATIONS

\* Infomation Sign \* Directional Sign

\* Regulatory Signs

\* PROFILES have standard lenght of 3500 mm

\* Standard Finish: - Mill

- Silver Anodized





38

#### CONVEX INSERT TOTEM (SQUARE)

#### Assembly and Section Details







HI-TECH<sup>™</sup>

#### Convex Insert Totem (Hexagon)

Fix the six posts TLHTP26 to the hexagon base with TLSCR1. Insert the convex profile that you desire and, after, slide the insert profile TLHTSF of your choice. Close the heaxagon totem with 2 mm square hexagon endcap and screws.















\* Interior Signs for Totem with base plate.

#### SECTION DETAILS

- \* Using TLHTP26 as eleptical base screws as base plate. \* PROFILES have standard
- lenght of 3500 mm \* Standard Finish:
- Mill - Silver Anodized





#### CONVEX INSERT TOTEM (HEXAGON)

#### Assembly and Section Details







HI-TECH<sup>™</sup>

#### Convex Insert Flag Sign

Fix post TLHTP26 to aluminium base TLHTADU (4mm thickness) with TLSCR1, next fix it to the wall with 2 screws. Insert convex profile to the post. Slide the insert profile TLHTSF in the convex profile. The flag sign is finished with 2 mm double aluminum endcap (from 93 to 297mm) fixed with screws.

Extend your flag sign with double connector TLHTCD (available in 3 different looks, square round or ellipse). Room identification, directories, directional signs and more...











etc.

- Mill



TLBASEHEXA3 🛥



#### CONVEX INSERT(FLAG SIGN)

#### Assembly and Section Details











#### APPLICATIONS

- \* Infomation Sign \* Room Identification
- \* Direction