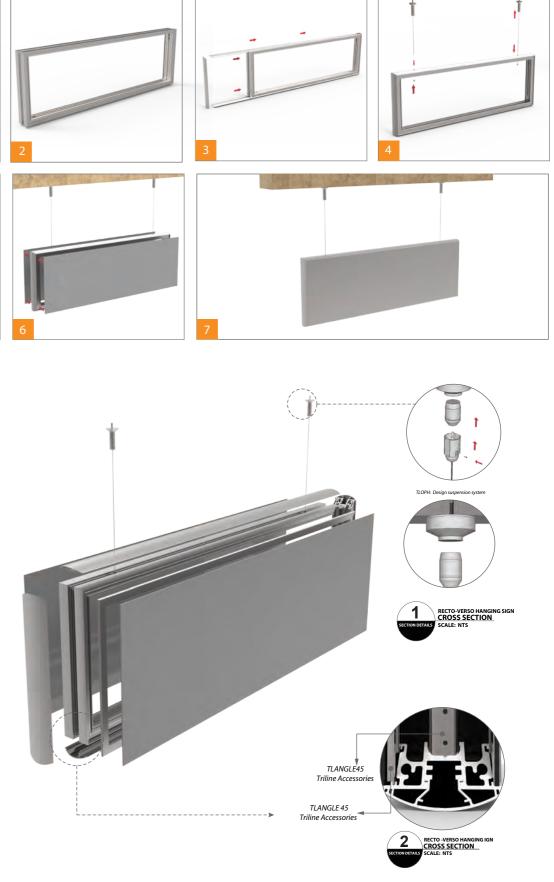

#### Directional Suspended Sign

#### With anti-theft feature and sign assembly without screws. - Exploded View

The suspension system complies with suspension safety regulations for public buildings. Connecting parts in aluminum to guarantee safety incase of fire & provide easy and smooth maintenance.

Double sided end-caps from 62mm to 248 mm. Suspension System "Inox Look".

<u>Triline</u>

4

<u>Triline</u>

#### Directional Suspended Sign

5

| * VINYL LETTERING<br>* DIGITAL PRINTING<br>* ENGRAVING<br>* SCREEN PRINTING |
|-----------------------------------------------------------------------------|
| EASY ASSEMBLE                                                               |
| * SUSPENSION HANGING<br>SYSTEM                                              |
| SECTION DETAILS                                                             |
|                                                                             |
| * SINGLE END CAPS HAS<br>2 basic colors<br>- Black<br>- Grey                |
| 2 basic colors<br>- Black                                                   |