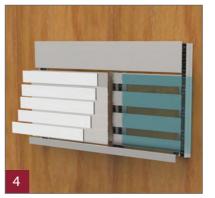

#### Directory Sign

DIN Measures - Exploded View

Using variable insert profiles offer the possibility to create any type measure of insert panels larger than A4 (A3, A2, A1), intergrating Maps in directories, etc.

<u>Triline</u>

<u>Triline</u>

**Directory Sign - Din Measurements** (DIN Mesasures)

#### Assembly and Section Details

APPLICATIONS

\* VINYL LETTERING

\* DIGITAL PRINTING \* ENGRAVING \* BRAILE TEXT

\* SCREEN PRINTING

- Gray

- Mill

- Silver Anodized