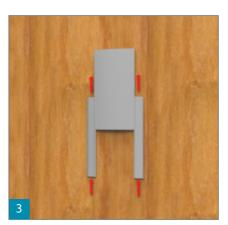

#### ALLIANCE™

TLKEY NOTE: The TLKEY cannot removed profile which have been blocked with the TLAND blocking pin!

The **TLKEY** needs to be slided horizontally between the profiles, at minum 50mm distance from the side tracks.

Pull the TLKEY backwards, the profile will be released from the clips and can be removed from the sign.