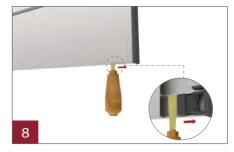

#### ALLIANCE™

TLKEY NOTE: The TLKEY cannot removed profile which have been blocked with the TLAND blocking pin!

The **TLKEY** needs to be slided horizontally between the profiles, at minum 50mm distance from the side tracks.

Pull the TLKEY backwards, the profile will be released from the clips and can be removed from the sign.