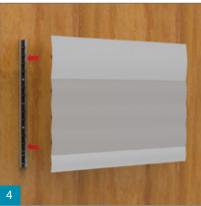

#### Door & Wall Sign

Synthetic End Caps

With anti-vandalism solution (patented) - Exploded view

Tril

Triline.

## Triline.

**DOOR & WALL SIGN** (Synthetic End Caps)

Assembly and Section Details

|      | INYL LETTERING<br>IGITAL PRINTING |
|------|-----------------------------------|
|      | NGRAVING                          |
|      | RAILE TEXT                        |
| * S( | CREEN PRINTING                    |
|      |                                   |
| N    | MOUNTING POSSIBILITIES            |
| * W  | /ith screw and plug               |
|      | lued with Sticky bond             |
| ° D  | ouble sided tape                  |
|      |                                   |
|      | SECTION DETAILS                   |
|      | ingle End Caps has 2              |
| -    | asic colors:<br>Black             |
|      | ласк<br>irav                      |
|      | пау                               |
| * PF | ROFILES have standard             |
|      | nght of 3500mm -                  |
| -    | tandard Finish:<br>Aill           |
|      | nii<br>ilver Anodized             |
|      |                                   |