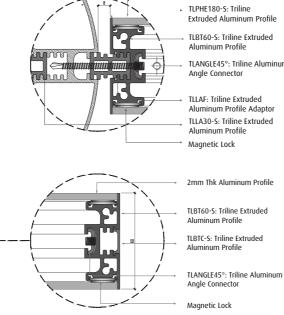

|
| COMPONENTS         Image: Stress str | the second secon | <ul> <li>APPLICATIONS</li> <li>VINTVL LETTERING</li> <li>BIGTAL PRINTING</li> <li>ENCRAVING</li> <li>SCREEN PRINTING</li> <li>LIGHTED BOX SIGN</li> <li>MOUNTING POSSIBILITES</li> <li>With screws and metal<br/>abges for external signs<br/>Directional.</li> <li>MOUNTING POSSIBILITES</li> <li>Available Colors:</li> <li>Grey</li> <li>Silver</li> <li>Sectron DETAILS</li> <li>Vsing Tiline Angle45<br/>Profile connects its section<br/>for durabilty purpose</li> <li>PROFILES have standard<br/>lenght of 3500 - 4500mm</li> <li>Standard Finish:</li> <li>Atili</li> <li>Silver Anodized</li> </ul> |

<u>Triline</u>

<u>Triline</u>

SPLENDID™







FFL





1 SECTION DETAIL

TLPHE180-S: Triline Extruded Aluminum Profile TLBTC-S: Triline Extruded Aluminum Profile Magnetic Lock TLBT60-S: Triline Extruded Aluminum Profile TLANGLE45°: Triline Aluminum Angle Connector

TLANGLE45°: Triline Aluminum Angle Connector 2mm Thk Aluminum Profile TLBT60-S: Triline Extruded Aluminum Profile MAGNETIC LOCK

TLBTC-S: Triline Extruded Aluminum Profile

MAGNETIC LOCK TLBT60-S: Triline Extruded Aluminum Profile 2mm Thk Aluminum Profile TLANGLE45°: Triline Aluminum Angle Connector



2mm Thk Aluminum Profile TLANGLE45°: Triline Aluminum Angle Connector TLBT60-S: Triline Extruded Aluminum Profile MAGNETIC LOCK TLBTC-S: Triline Extruded Aluminum Profile

TLPHE180-S: Triline Extruded Aluminum Profile

|    | <br>101 | DIM |
|----|---------|-----|
| SP | MIII    |