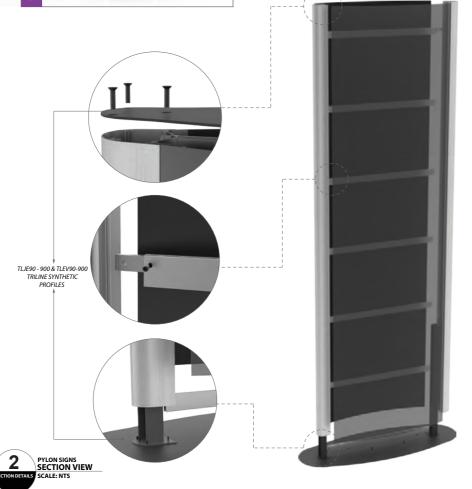

#### Features ...... Pylon Sign - Application & Components .....

#### Pylon Sign - Exploded & Assembly View ..... Posts & Panels - Application & Components ..... Pylon Sign - Exploded & Assembly View ..... Directory Sign - Application & Components ..... Directory Sign - Exploded & Assembly View ..... Single Post Sign - Application & Components ..... Single Post Sign - Exploded & Components ..... Tri-Post Profiles ..... Triline General Accessories .....