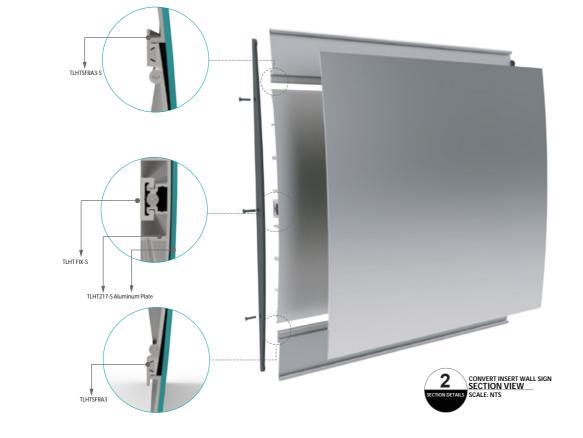

m available in one slim shape for combinations with flat and convex profiles (insert/non-insert)



ii



#### CONVERT INSERT WALL SIGN (Radius)

#### Assembly and Section Details







HI-TECH<sup>™</sup>

#### Convex Insert Wall Sign (Square)

The convex profile is slide in the TLHTFIX (antivandalism) profile. You can extend the convex sign with insert profiles in 3 different looks: square, round and ellipse. Finish with synthetic single end-caps square (from 93 to 248 mm), round or ellipse (from 93mm to 297mm). Easy assembly.

Ideal for personnel signs, room identification, wall projection signs, emergency signage and more.













SECTION DETAILS

\* Using TLHTFIX-S basic colors: - Silver - Gray PROFILES have standard lenght of 3500 mm Standard Finish:

- Mill - Silver Anodized





### HI-TECH<sup>™</sup>

# Convex Insert Wall Sign (DIN)

COMPONENTS

THE REAL

-21

TLHTSFEA3-S

TLHTSER297-S

11

TLHTFIX-S

. Mulling

TLSCR7-S

• 30000000

TLSCR8-S

TLHT217-S

A

B

C

D

E

B

HI-TECH<sup>™</sup>

With the convex profile TLHT217 and the insert profiles TLHTSFRA3 or TLHTSFEA3 (round and ellipse) you can create an insert sign in A3. Finish with synthetic single endcaps round or ellipse. Easy assembly.

Ideal for personnel signs, room identification, wall projection signs, emergency signage, evacuation maps and more.





#### CONVERT INSERT WALL SIGN (Square)

Assembly and Section Details





TLHTFS-S









TLHTSES155-B

Triline Synthetic Cover

#### APPLICATIONS

\* Personal Signs \* Room Identifications \* Wall Projections Signs \* Emergency Signs

#### MOUNT