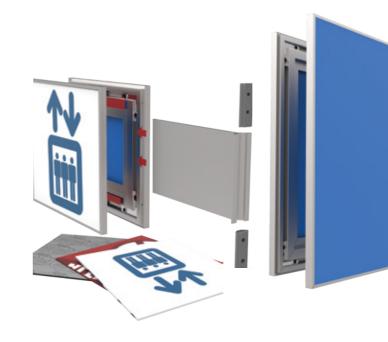

#### Door & Wall Sign

Synthetic End Caps

With anti-vandalism solution (patented) - Exploded view

Tril

Triline.

## Triline.

**DOOR & WALL SIGN** (Synthetic End Caps)

Assembly and Section Details

|      | INYL LETTERING<br>IGITAL PRINTING |
|------|-----------------------------------|
|      | NGRAVING                          |
|      | RAILE TEXT                        |
| * S( | CREEN PRINTING                    |
|      |                                   |
| N    | MOUNTING POSSIBILITIES            |
| * W  | /ith screw and plug               |
|      | lued with Sticky bond             |
| ° D  | ouble sided tape                  |
|      |                                   |
|      | SECTION DETAILS                   |
|      | ingle End Caps has 2              |
| -    | asic colors:<br>Black             |
|      | ласк<br>irav                      |
|      | пау                               |
| * PF | ROFILES have standard             |
|      | nght of 3500mm -                  |
| -    | tandard Finish:<br>Aill           |
|      | nii<br>ilver Anodized             |
|      |                                   |