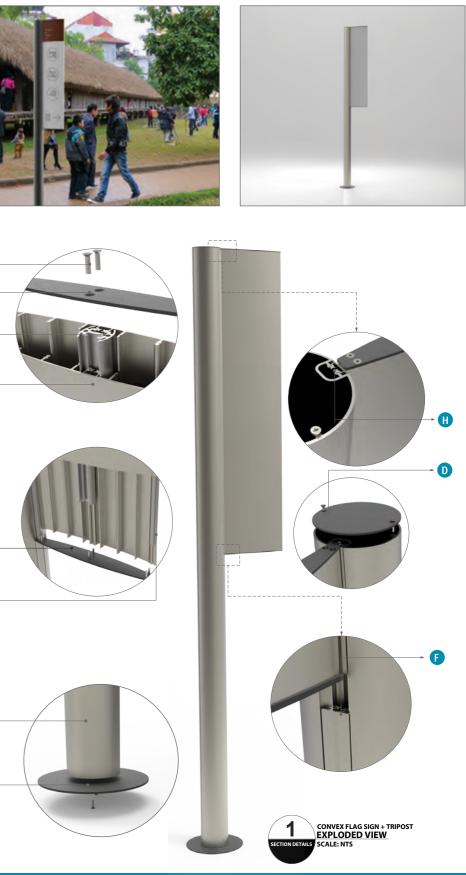

#### Directional Suspended Sign

#### With anti-theft feature and sign assembly without screws. - Exploded View

The suspension system complies with suspension safety regulations for public buildings. Connecting parts in aluminum to guarantee safety incase of fire & provide easy and smooth maintenance.

Double sided end-caps from 62mm to 248 mm. Suspension System "Inox Look".

<u>Triline</u>

4

<u>Triline</u>

#### Directional Suspended Sign

5

| * VINYL LETTERING<br>* DIGITAL PRINTING<br>* ENGRAVING<br>* SCREEN PRINTING |
|-----------------------------------------------------------------------------|
| EASY ASSEMBLE                                                               |
| * SUSPENSION HANGING<br>SYSTEM                                              |
| SECTION DETAILS                                                             |
|                                                                             |
| * SINGLE END CAPS HAS<br>2 basic colors<br>- Black<br>- Grey                |
| 2 basic colors<br>- Black                                                   |