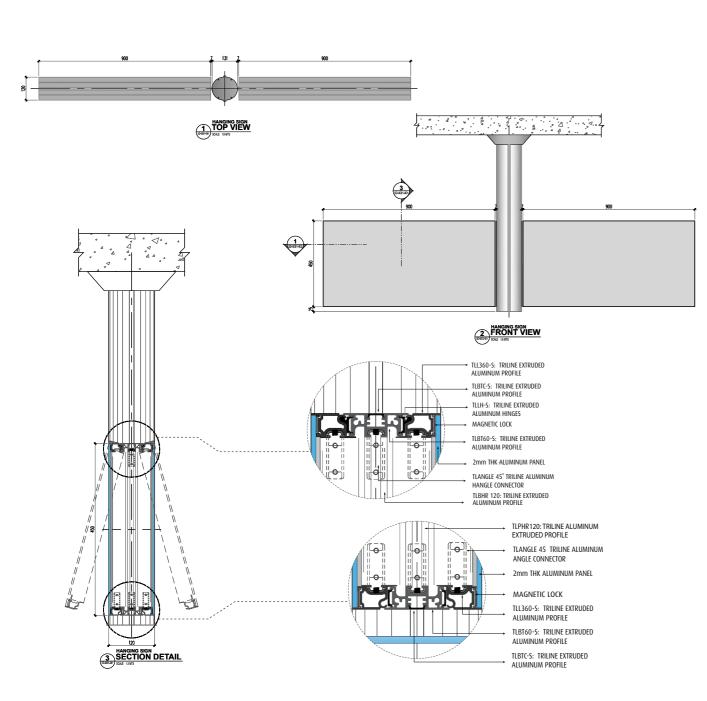

#### Directional Suspended Sign

#### With anti-theft feature and sign assembly without screws. - Exploded View

The suspension system complies with suspension safety regulations for public buildings. Connecting parts in aluminum to guarantee safety incase of fire & provide easy and smooth maintenance.

Double sided end-caps from 62mm to 248 mm. Suspension System "Inox Look".

<u>Triline</u>

4

<u>Triline</u>

#### Directional Suspended Sign

5

| * VINYL LETTERING<br>* DIGITAL PRINTING<br>* ENGRAVING<br>* SCREEN PRINTING |
|-----------------------------------------------------------------------------|
| EASY ASSEMBLE                                                               |
| * SUSPENSION HANGING<br>SYSTEM                                              |
| SECTION DETAILS                                                             |
|                                                                             |
| * SINGLE END CAPS HAS<br>2 basic colors<br>- Black<br>- Grey                |
| 2 basic colors<br>- Black                                                   |