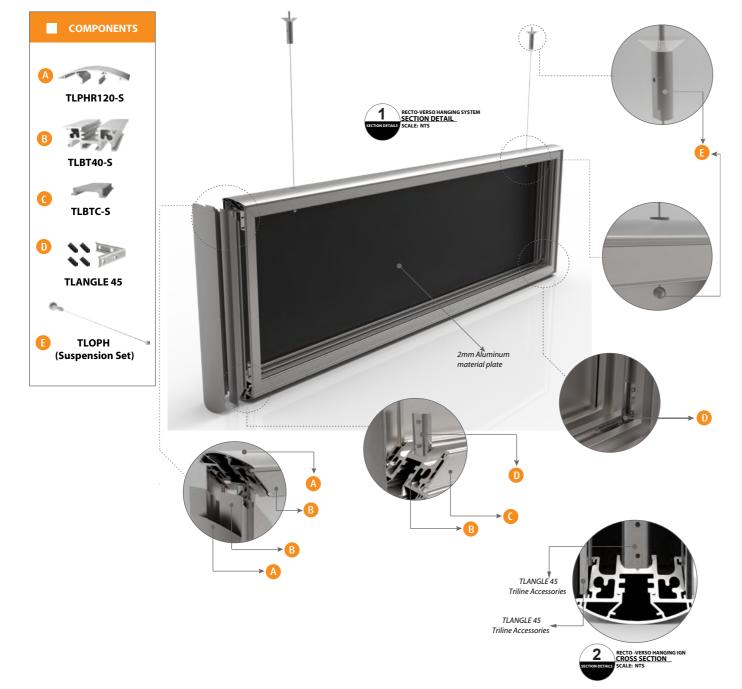

#### Directional Suspended Sign

#### With anti-theft feature and sign assembly without screws. - Exploded View

The suspension system complies with suspension safety regulations for public buildings. Connecting parts in aluminum to guarantee safety incase of fire & provide easy and smooth maintenance.

Double sided end-caps from 62mm to 248 mm. Suspension System "Inox Look".

<u>Triline</u>

4

<u>Triline</u>

#### Directional Suspended Sign

5

| * VINYL LETTERING<br>* DIGITAL PRINTING<br>* ENGRAVING<br>* SCREEN PRINTING |
|-----------------------------------------------------------------------------|
| EASY ASSEMBLE                                                               |
| * SUSPENSION HANGING<br>SYSTEM                                              |
| SECTION DETAILS                                                             |
|                                                                             |
| * SINGLE END CAPS HAS<br>2 basic colors<br>- Black<br>- Grey                |
| 2 basic colors<br>- Black                                                   |