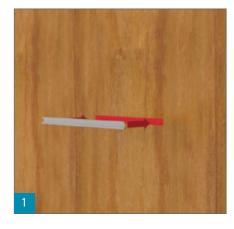

#### ALLIANCE™

TLKEY NOTE: The TLKEY cannot removed profile which have been blocked with the TLAND blocking pin!

The **TLKEY** needs to be slided horizontally between the profiles, at minum 50mm distance from the side tracks.

Pull the TLKEY backwards, the profile will be released from the clips and can be removed from the sign.