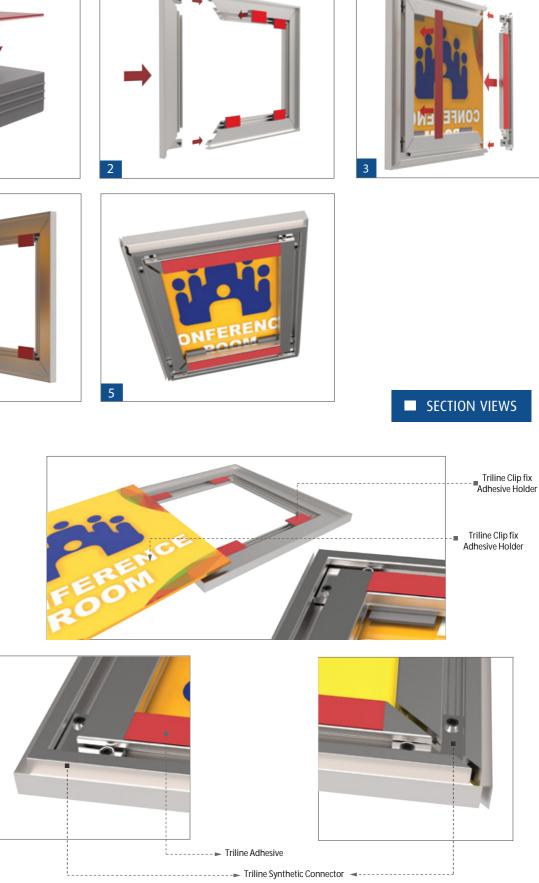

| ALLIANCE™                                              | Triline.           | Triline.                                                                                                                                                                                                                                                                                                                                                                                                                                                                              |
|--------------------------------------------------------|--------------------|---------------------------------------------------------------------------------------------------------------------------------------------------------------------------------------------------------------------------------------------------------------------------------------------------------------------------------------------------------------------------------------------------------------------------------------------------------------------------------------|
| Door & Wall Sign<br>Synthetic End Caps - Exploded View |                    | DOOR & WALL SIGN<br>Synthetic End Caps - Assembly                                                                                                                                                                                                                                                                                                                                                                                                                                     |
| With easy assembly feature<br>*2 styles: Slim, Ellipse |                    | Assembly and Section Details                                                                                                                                                                                                                                                                                                                                                                                                                                                          |
|                                                        |                    |                                                                                                                                                                                                                                                                                                                                                                                                                                                                                       |
| B TL155-S                                              | B   METRIC VIEW    | <ul> <li>APPLICATIONS</li> <li>VINYL LETTERING</li> <li>DIGITAL PRINTING</li> <li>ENGRAVING</li> <li>BRAILE TEXT</li> <li>SCREEN PRINTING</li> <li>MOUNTING POSSIBILITIES</li> <li>With screw and plug</li> <li>Glued with Sticky bond</li> <li>Double sided tape</li> </ul> FLEC155-B Synthetic End Cap Synthetic End Cap Synthetic End Cap Synthetic End Cap Back Gray PROFILES have standard length of 3500mm - Standard Finish: <ul> <li>Mill</li> <li>Silver Anodized</li> </ul> |
| ISO BAC                                                | DMETRIC VIEW<br>CK |                                                                                                                                                                                                                                                                                                                                                                                                                                                                                       |