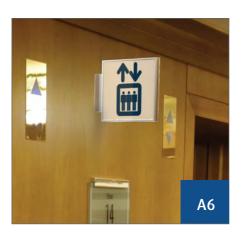

#### Directional Suspended Sign

#### With anti-theft feature and sign assembly without screws. - Exploded View

The suspension system complies with suspension safety regulations for public buildings. Connecting parts in aluminum to guarantee safety incase of fire & provide easy and smooth maintenance.

Double sided end-caps from 62mm to 248 mm. Suspension System "Inox Look".

<u>Triline</u>

4

<u>Triline</u>

#### Directional Suspended Sign

5

| * VINYL LETTERING<br>* DIGITAL PRINTING<br>* ENGRAVING<br>* SCREEN PRINTING |
|-----------------------------------------------------------------------------|
| EASY ASSEMBLE                                                               |
| * SUSPENSION HANGING<br>SYSTEM                                              |
| SECTION DETAILS                                                             |
|                                                                             |
| * SINGLE END CAPS HAS<br>2 basic colors<br>- Black<br>- Grey                |
| 2 basic colors<br>- Black                                                   |