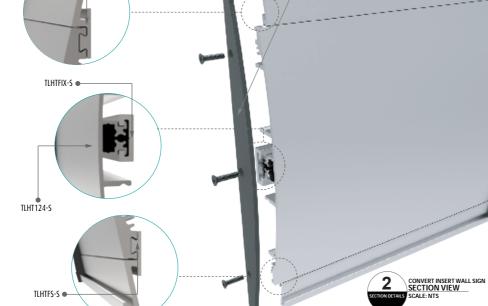

## Triline.

**DOOR & WALL SIGN** (Synthetic End Caps)

Assembly and Section Details

|      | INYL LETTERING<br>IGITAL PRINTING |
|------|-----------------------------------|
|      | NGRAVING                          |
|      | RAILE TEXT                        |
| * S( | CREEN PRINTING                    |
|      |                                   |
| N    | MOUNTING POSSIBILITIES            |
| * W  | /ith screw and plug               |
|      | lued with Sticky bond             |
| ° D  | ouble sided tape                  |
|      |                                   |
|      | SECTION DETAILS                   |
|      | ingle End Caps has 2              |
| -    | asic colors:<br>Black             |
|      | ласк<br>irav                      |
|      | пау                               |
| * PF | ROFILES have standard             |
|      | nght of 3500mm -                  |
| -    | tandard Finish:<br>Aill           |
|      | nii<br>ilver Anodized             |
|      |                                   |