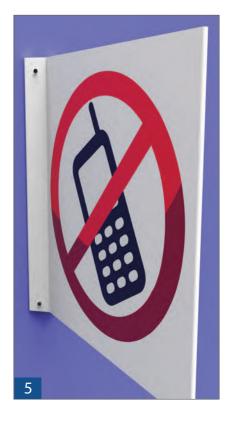

#### Directional Suspended Sign

5

| * VINYL LETTERING<br>* DIGITAL PRINTING<br>* ENGRAVING<br>* SCREEN PRINTING |
|-----------------------------------------------------------------------------|
| EASY ASSEMBLE                                                               |
| * SUSPENSION HANGING<br>SYSTEM                                              |
| SECTION DETAILS                                                             |
|                                                                             |
| * SINGLE END CAPS HAS<br>2 basic colors<br>- Black<br>- Grey                |
| 2 basic colors<br>- Black                                                   |

| ALLIANCE™                                                                                                                                                                                                                                                                                                                                                                                                                                                                                                                                                                                                                                                                                                                                                                                                                                                                                                                                                                                                                                                                                                                                                                                                                                                                                                                                                                                                                                                                                                                                                                                                                                                                                                                                                                                                                                                                                                                                                                                                                                                                                                                                                                                                                                                                                                                                                                                                                                                                                                                                                                                                                                                                                                                                                                                                                                                          | Triline.                                                                                                                             | Triline.                                                                                                                                                                                                                                                                                                                                                                                                                                                                                                                                                                                                                                                                                                                                                                                                                                                                                                                                                                                                                                                                                                                                                                                                                                                                                                                                                                                                                                                                                                                                                                                                                                                                                                                                                                                                                                                                                                                                                                                                                                                                                                                                                                                                                                 |
|--------------------------------------------------------------------------------------------------------------------------------------------------------------------------------------------------------------------------------------------------------------------------------------------------------------------------------------------------------------------------------------------------------------------------------------------------------------------------------------------------------------------------------------------------------------------------------------------------------------------------------------------------------------------------------------------------------------------------------------------------------------------------------------------------------------------------------------------------------------------------------------------------------------------------------------------------------------------------------------------------------------------------------------------------------------------------------------------------------------------------------------------------------------------------------------------------------------------------------------------------------------------------------------------------------------------------------------------------------------------------------------------------------------------------------------------------------------------------------------------------------------------------------------------------------------------------------------------------------------------------------------------------------------------------------------------------------------------------------------------------------------------------------------------------------------------------------------------------------------------------------------------------------------------------------------------------------------------------------------------------------------------------------------------------------------------------------------------------------------------------------------------------------------------------------------------------------------------------------------------------------------------------------------------------------------------------------------------------------------------------------------------------------------------------------------------------------------------------------------------------------------------------------------------------------------------------------------------------------------------------------------------------------------------------------------------------------------------------------------------------------------------------------------------------------------------------------------------------------------------|--------------------------------------------------------------------------------------------------------------------------------------|------------------------------------------------------------------------------------------------------------------------------------------------------------------------------------------------------------------------------------------------------------------------------------------------------------------------------------------------------------------------------------------------------------------------------------------------------------------------------------------------------------------------------------------------------------------------------------------------------------------------------------------------------------------------------------------------------------------------------------------------------------------------------------------------------------------------------------------------------------------------------------------------------------------------------------------------------------------------------------------------------------------------------------------------------------------------------------------------------------------------------------------------------------------------------------------------------------------------------------------------------------------------------------------------------------------------------------------------------------------------------------------------------------------------------------------------------------------------------------------------------------------------------------------------------------------------------------------------------------------------------------------------------------------------------------------------------------------------------------------------------------------------------------------------------------------------------------------------------------------------------------------------------------------------------------------------------------------------------------------------------------------------------------------------------------------------------------------------------------------------------------------------------------------------------------------------------------------------------------------|
| <text><text><text><text><image/><image/></text></text></text></text>                                                                                                                                                                                                                                                                                                                                                                                                                                                                                                                                                                                                                                                                                                                                                                                                                                                                                                                                                                                                                                                                                                                                                                                                                                                                                                                                                                                                                                                                                                                                                                                                                                                                                                                                                                                                                                                                                                                                                                                                                                                                                                                                                                                                                                                                                                                                                                                                                                                                                                                                                                                                                                                                                                                                                                                               |                                                                                                                                      | <complex-block></complex-block>                                                                                                                                                                                                                                                                                                                                                                                                                                                                                                                                                                                                                                                                                                                                                                                                                                                                                                                                                                                                                                                                                                                                                                                                                                                                                                                                                                                                                                                                                                                                                                                                                                                                                                                                                                                                                                                                                                                                                                                                                                                                                                                                                                                                          |
| <complex-block>COMPONENTS<br/>C TLISS-5<br/>TLISS-5<br/>TLISS-5<br/>TLISS-5<br/>TLISS-5<br/>TLISS-5<br/>TLISS-5<br/>TLISS-5<br/>TLISS-5<br/>TLISS-5<br/>TLISS-5<br/>TLISS-5<br/>TLISS-5<br/>TLISS-5<br/>TLISS-5<br/>TLISS-5<br/>TLISS-5<br/>TLISS-5<br/>TLISS-5<br/>TLISS-5<br/>TLISS-5<br/>TLISS-5<br/>TLISS-5<br/>TLISS-5<br/>TLISS-5<br/>TLISS-5<br/>TLISS-5<br/>TLISS-5<br/>TLISS-5<br/>TLISS-5<br/>TLISS-5<br/>TLISS-5<br/>TLISS-5<br/>TLISS-5<br/>TLISS-5<br/>TLISS-5<br/>TLISS-5<br/>TLISS-5<br/>TLISS-5<br/>TLISS-5<br/>TLISS-5<br/>TLISS-5<br/>TLISS-5<br/>TLISS-5<br/>TLISS-5<br/>TLISS-5<br/>TLISS-5<br/>TLISS-5<br/>TLISS-5<br/>TLISS-5<br/>TLISS-5<br/>TLISS-5<br/>TLISS-5<br/>TLISS-5<br/>TLISS-5<br/>TLISS-5<br/>TLISS-5<br/>TLISS-5<br/>TLISS-5<br/>TLISS-5<br/>TLISS-5<br/>TLISS-5<br/>TLISS-5<br/>TLISS-5<br/>TLISS-5<br/>TLISS-5<br/>TLISS-5<br/>TLISS-5<br/>TLISS-5<br/>TLISS-5<br/>TLISS-5<br/>TLISS-5<br/>TLISS-5<br/>TLISS-5<br/>TLISS-5<br/>TLISS-5<br/>TLISS-5<br/>TLISS-5<br/>TLISS-5<br/>TLISS-5<br/>TLISS-5<br/>TLISS-5<br/>TLISS-5<br/>TLISS-5<br/>TLISS-5<br/>TLISS-5<br/>TLISS-5<br/>TLISS-5<br/>TLISS-5<br/>TLISS-5<br/>TLISS-5<br/>TLISS-5<br/>TLISS-5<br/>TLISS-5<br/>TLISS-5<br/>TLISS-5<br/>TLISS-5<br/>TLISS-5<br/>TLISS-5<br/>TLISS-5<br/>TLISS-5<br/>TLISS-5<br/>TLISS-5<br/>TLISS-5<br/>TLISS-5<br/>TLISS-5<br/>TLISS-5<br/>TLISS-5<br/>TLISS-5<br/>TLISS-5<br/>TLISS-5<br/>TLISS-5<br/>TLISS-5<br/>TLISS-5<br/>TLISS-5<br/>TLISS-5<br/>TLISS-5<br/>TLISS-5<br/>TLISS-5<br/>TLISS-5<br/>TLISS-5<br/>TLISS-5<br/>TLISS-5<br/>TLISS-5<br/>TLISS-5<br/>TLISS-5<br/>TLISS-5<br/>TLISS-5<br/>TLISS-5<br/>TLISS-5<br/>TLISS-5<br/>TLISS-5<br/>TLISS-5<br/>TLISS-5<br/>TLISS-5<br/>TLISS-5<br/>TLISS-5<br/>TLISS-5<br/>TLISS-5<br/>TLISS-5<br/>TLISS-5<br/>TLISS-5<br/>TLISS-5<br/>TLISS-5<br/>TLISS-5<br/>TLISS-5<br/>TLISS-5<br/>TLISS-5<br/>TLISS-5<br/>TLISS-5<br/>TLISS-5<br/>TLISS-5<br/>TLISS-5<br/>TLISS-5<br/>TLISS-5<br/>TLISS-5<br/>TLISS-5<br/>TLISS-5<br/>TLISS-5<br/>TLISS-5<br/>TLISS-5<br/>TLISS-5<br/>TLISS-5<br/>TLISS-5<br/>TLISS-5<br/>TLISS-5<br/>TLISS-5<br/>TLISS-5<br/>TLISS-5<br/>TLISS-5<br/>TLISS-5<br/>TLISS-5<br/>TLISS-5<br/>TLISS-5<br/>TLISS-5<br/>TLISS-5<br/>TLISS-5<br/>TLISS-5<br/>TLISS-5<br/>TLISS-5<br/>TLISS-5<br/>TLISS-5<br/>TLISS-5<br/>TLISS-5<br/>TLISS-5<br/>TLISS-5<br/>TLISS-5<br/>TLISS-5<br/>TLISS-5<br/>TLISS-5<br/>TLISS-5<br/>TLISS-5<br/>TLISS-5<br/>TLISS-5<br/>TLISS-5<br/>TLISS-5<br/>TLISS-5<br/>TLISS-5<br/>TLISS-5<br/>TLISS-5<br/>TLISS-5<br/>TLISS-5<br/>TLISS-5<br/>TLISS-5<br/>TLISS-5<br/>TLISS-5<br/>TLISS-5<br/>TLISS-5<br/>TLISS-5<br/>TLISS-5<br/>TLISS-5<br/>TLISS-5<br/>TLISS-5<br/>TLISS-5<br/>TLISS-5<br/>TLISS-5<br/>TLISS-5<br/>TLISS-5<br/>TLISS-5<br/>TLISS-5<br/>TLISS-5<br/>TLISS-5<br/>TLISS-5<br/>TLISS-5<br/>TLISS-5<br/>TLISS-</complex-block> | <section-header><section-header><section-header><section-header></section-header></section-header></section-header></section-header> | <section-header><section-header><section-header><ul> <li>Projected System</li> <li>Projec</li></ul></section-header></section-header></section-header> |