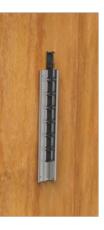

#### Door & Wall Sign

Synthetic End Caps

With anti-vandalism solution (patented) - Exploded view

Tril

Triline.

## Triline.

**DOOR & WALL SIGN** (Synthetic End Caps)

Assembly and Section Details

|      | INYL LETTERING<br>IGITAL PRINTING |
|------|-----------------------------------|
|      | NGRAVING                          |
|      | RAILE TEXT                        |
| * S( | CREEN PRINTING                    |
|      |                                   |
| N    | MOUNTING POSSIBILITIES            |
| * W  | /ith screw and plug               |
|      | lued with Sticky bond             |
| ° D  | ouble sided tape                  |
|      |                                   |
|      | SECTION DETAILS                   |
|      | ingle End Caps has 2              |
| -    | asic colors:<br>Black             |
|      | ласк<br>irav                      |
|      | пау                               |
| * PF | ROFILES have standard             |
|      | nght of 3500mm -                  |
| -    | tandard Finish:<br>Aill           |
|      | nii<br>ilver Anodized             |
|      |                                   |