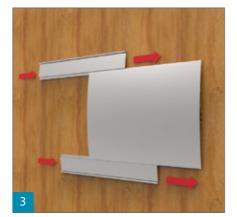

's the first in the world that, started from one standard convex profile, offers four different sign shapes to its customers.

- Door signs/directory signs
- Flag and suspended signs
- Aluminium double sided end caps (2 mm thickness)
- Anti-theft features
- 6 standard convex profiles
- 62mm 93mm 124 mm 155mm 186mm 217mm
- 5 variable insert profiles (square, round, ellipse)
- Synthetic end caps for convex signs
- Synthetic end caps for convex insert signs (square, round or ellipse)
- Double sided/triangular vertical displays
- Metal elliptical and triangular bases (4 mm thickness)
- Aluminium side-track system available in one slim shape for combinations with flat and convex profiles (insert/non-insert)



ii



#### CONVERT INSERT WALL SIGN (Radius)

#### Assembly and Section Details







HI-TECH<sup>™</sup>

#### Convex Insert Wall Sign (Square)

The convex profile is slide in the TLHTFIX (antivandalism) profile. You can extend the convex sign with insert profiles in 3 different looks: square, round and ellipse. Finish with synthetic single end-caps square (from 93 to 248 mm), round or ellipse (from 93mm to 297mm). Easy assembly.

Ideal for personnel signs, room identification, wall projection signs, emergency signage and more.













SECTION DETAILS

\* Using TLHTFIX-S basic colors: - Silver - Gray PROFILES have standard lenght of 3500 mm Standard Finish:

- Mill - Silver Anodized





### HI-TECH<sup>™</sup>

# Convex Insert Wall Sign (DIN)

COMPONENTS

THE REAL

-21

TLHTSFEA3-S

TLHTSER297-S

11

TLHTFIX-S

. Mulling

TLSCR7-S

• 30000000

TLSCR8-S

TLHT217-S