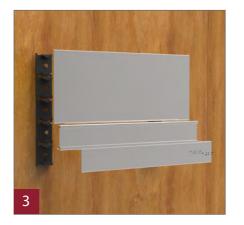

#### Door & Wall Sign

Synthetic End Caps

With anti-vandalism solution (patented) - Exploded view

Tril

Triline.

## Triline.

**DOOR & WALL SIGN** (Synthetic End Caps)

Assembly and Section Details

|      | INYL LETTERING<br>IGITAL PRINTING |
|------|-----------------------------------|
|      | NGRAVING                          |
|      | RAILE TEXT                        |
| * S( | CREEN PRINTING                    |
|      |                                   |
| N    | MOUNTING POSSIBILITIES            |
| * W  | /ith screw and plug               |
|      | lued with Sticky bond             |
| ° D  | ouble sided tape                  |
|      |                                   |
|      | SECTION DETAILS                   |
|      | ingle End Caps has 2              |
| -    | asic colors:<br>Black             |
|      | ласк<br>irav                      |
|      | пау                               |
| * PF | ROFILES have standard             |
|      | nght of 3500mm -                  |
| -    | tandard Finish:<br>Aill           |
|      | nii<br>ilver Anodized             |
|      |                                   |