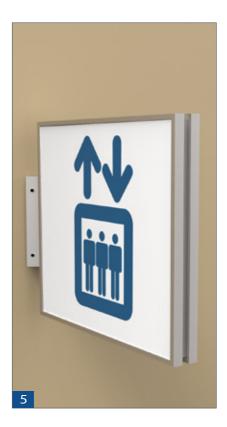

#### Directional Suspended Sign

#### With anti-theft feature and sign assembly without screws. - Exploded View

The suspension system complies with suspension safety regulations for public buildings. Connecting parts in aluminum to guarantee safety incase of fire & provide easy and smooth maintenance.

Double sided end-caps from 62mm to 248 mm. Suspension System "Inox Look".

<u>Triline</u>

4

<u>Triline</u>

#### Directional Suspended Sign

5

| * VINYL LETTERING<br>* DIGITAL PRINTING<br>* ENGRAVING<br>* SCREEN PRINTING |
|-----------------------------------------------------------------------------|
| EASY ASSEMBLE                                                               |
| * SUSPENSION HANGING<br>SYSTEM                                              |
| SECTION DETAILS                                                             |
|                                                                             |
| * SINGLE END CAPS HAS<br>2 basic colors<br>- Black<br>- Grey                |
| 2 basic colors<br>- Black                                                   |