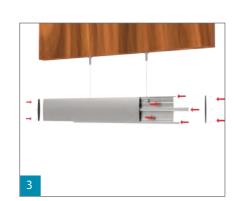

#### Directional Suspended Sign

#### With anti-theft feature and sign assembly without screws. - Exploded View

The suspension system complies with suspension safety regulations for public buildings. Connecting parts in aluminum to guarantee safety incase of fire & provide easy and smooth maintenance.