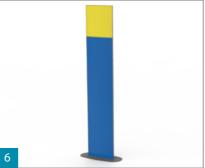

ou can extend your suspension sign.

Room identification, directories, directional signs and more...

This type of sign complies with suspension-safety regulations for public buildings.







#### CONVERT SUSPENDED SIGN

#### Assembly and Section Details







HI-TECH<sup>™</sup>









#### HI-TECH<sup>™</sup>

#### Convex Insert Totem (Recto-Verso)

Fix the post TLHTP26 to the elliptical base with TLSCR1. Insert the convex profile that you desire and use cover profile TLHTC to close the open space left & right side.

Close top of the double sided totem with double aluminium endcap with TLSCR7/8 screws.





TLHT186-S Triline Suspension System

CONVEX SUSPENDED SIGN SECTION VIEW SECTION DEFAILS SCALE: NTS

#### CONVEX INSERT TOTEM (RECTO -VERSO)

Assembly and Section Details













HI-TECH<sup>™</sup>

#### Convex Insert Totem (Triangle)

Fix three posts TLHTP26 to the triangular base with TLSCR1. Insert the convex profile that you desire and, after, slide the insert p rofile TLHTSF of your choice. Close the triangular totem with 2 mm triangular aluminium endcap and sc rews.









APPLICATIONS

\* Infomation Sign





36

#### CONVEX INSERT TOTEM (TRIANGLE)

Assembly and Section Details







HI-TECH<sup>™</sup>

#### Convex Insert Totem (Square)

Fix the four posts TLHTP26 to the square base with TLSCR1. Insert the convex profile that you desire and, after, slide the insert profile TLHTSF of your choice. Close the square totem with 2 mm square aluminium endcap and screws.











etc.

\* Using TLHTP26 as eleptical base screws as base plate.

APPLICATIONS