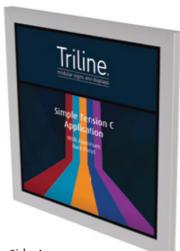

#### SECTION DETAILS

\* Using TLHTFIX-S basic colors: - Silver - Gray \* PROFILES have standard lenght of 3500 mm \* Standard Finish: - Mill

- Silver Anodized