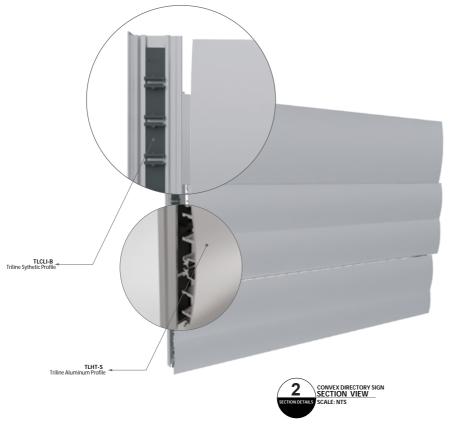

onvex Directory Sign**

The convex aluminium profiles can be snapped on the adjusted TLCLI clips which have been previously integrated in the side tracks TLHTSF. Before snapping the profile on the clips, transform convex profiles with your choice of square, round or ellipse insert profiles.

Antitheft solution: synthetic blocking pin that slides between clips. Room identification, directories, directional signs and more...





Triline Synth







#### **CONVERT DIRECTORY SIGN**

#### Assembly and Section Details

















- Wall Projections Signs
- \* Emergency Signs

#### MOUNTING POSSIBILITIES

\* With double adhesive for wall mounting. \* Screw plugs for stabilty

#### SECTION DETAILS



- PROFILES have standard lenght of 3500 mm
- \* Standard Finish: - Mill
- Silver Anodized



#### HI-TECH<sup>™</sup>

HI-TECH<sup>™</sup>

#### **Convex Suspended Sign**

Slide two convex profile on the post TLHTP26. Add on the top and bottom insert profile TLHTSF of your choice, and consequently the suspension system TLOPH. Finish the sign with 2 mm double aluminium endcaps, from 93 to 297 mm. With connector TLHTCD you can extend your suspension sign.

Room identification, directories, directional signs and more...

This type of sign complies with suspension-safety regulations for public buildings.







#### CONVERT SUSPENDED SIGN

#### Assembly and Section Details







HI-TECH<sup>™</sup>









#### HI-TECH<sup>™</sup>

#### Convex Insert Totem (Recto-Verso)

Fix the post TLHTP26 to the elliptical base with TLSCR1. Insert the convex profile that you desire and use cove