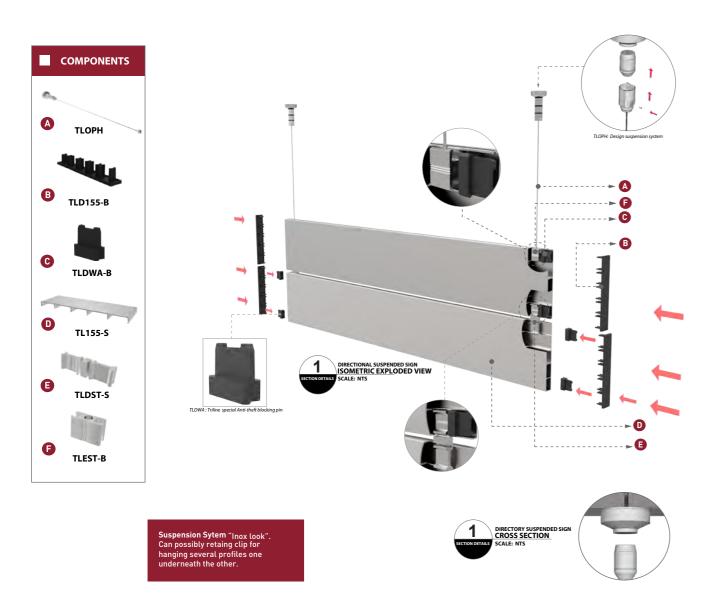

#### Directional Suspended Sign

#### With anti-theft feature and sign assembly without screws. - Exploded View

The suspension system complies with suspension safety regulations for public buildings. Connecting parts in aluminum to guarantee safety incase of fire & provide easy and smooth maintenance.

Double sided end-caps from 62mm to 248 mm. Suspension System "Inox Look".

<u>Triline</u>

4

<u>Triline</u>

#### Directional Suspended Sign

5

| * VINYL LETTERING<br>* DIGITAL PRINTING<br>* ENGRAVING<br>* SCREEN PRINTING |
|-----------------------------------------------------------------------------|
| EASY ASSEMBLE                                                               |
| * SUSPENSION HANGING<br>SYSTEM                                              |
| SECTION DETAILS                                                             |
|                                                                             |
| * SINGLE END CAPS HAS<br>2 basic colors<br>- Black<br>- Grey                |
| 2 basic colors<br>- Black                                                   |