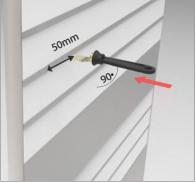

#### ALLIANCE™

TLKEY NOTE: The TLKEY cannot removed profile which have been blocked with the TLAND blocking pin!

The **TLKEY** needs to be slided horizontally between the profiles, at minum 50mm distance from the side tracks.

Pull the TLKEY backwards, the profile will be released from the clips and can be removed from the sign.