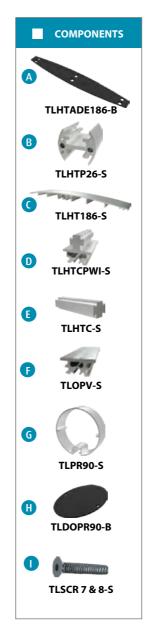

#### Directional Suspended Sign

#### With anti-theft feature and sign assembly without screws. - Exploded View

The suspension system complies with suspension safety regulations for public buildings. Connecting parts in aluminum to guarantee safety incase of fire & provide easy and smooth maintenance.

Double sided end-caps from 62mm to 248 mm. Suspension System "Inox Look".

<u>Triline</u>

4

<u>Triline</u>

#### Directional Suspended Sign

5

| * VINYL LETTERING<br>* DIGITAL PRINTING<br>* ENGRAVING<br>* SCREEN PRINTING |
|-----------------------------------------------------------------------------|
| EASY ASSEMBLE                                                               |
| * SUSPENSION HANGING<br>SYSTEM                                              |
| SECTION DETAILS                                                             |
|                                                                             |
| * SINGLE END CAPS HAS<br>2 basic colors<br>- Black<br>- Grey                |
| 2 basic colors<br>- Black                                                   |