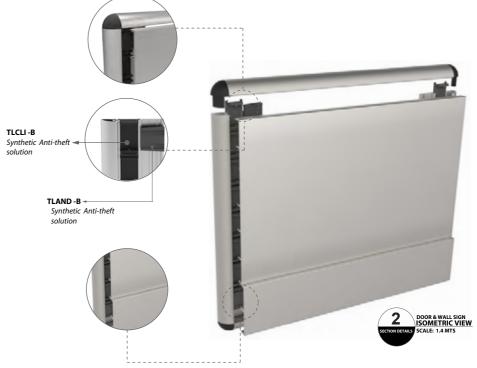

#### Door & Wall Sign

Synthetic End Caps

With anti-vandalism solution (patented) - Exploded view

Tril

Triline.

## Triline.

**DOOR & WALL SIGN** (Synthetic End Caps)

Assembly and Section Details

|      | INYL LETTERING<br>IGITAL PRINTING |
|------|-----------------------------------|
|      | NGRAVING                          |
|      | RAILE TEXT                        |
| * S( | CREEN PRINTING                    |
|      |                                   |
| N    | MOUNTING POSSIBILITIES            |
| * W  | /ith screw and plug               |
|      | lued with Sticky bond             |
| ° D  | ouble sided tape                  |
|      |                                   |
|      | SECTION DETAILS                   |
|      | ingle End Caps has 2              |
| -    | asic colors:<br>Black             |
|      | ласк<br>irav                      |
|      | пау                               |
| * PF | ROFILES have standard             |
|      | nght of 3500mm -                  |
| -    | tandard Finish:<br>Aill           |
|      | nii<br>ilver Anodized             |
|      |                                   |