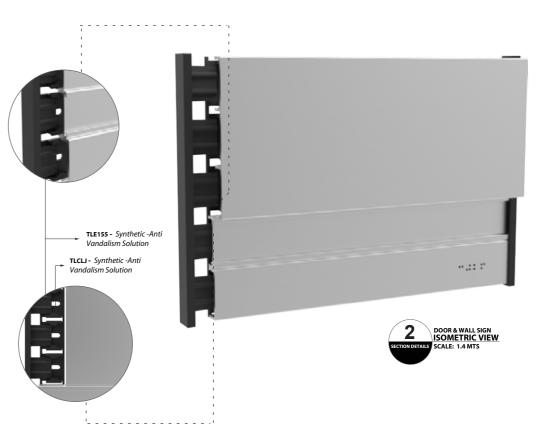

| ALLIANCE™                                              | Triline.           | Triline.                                                                                                                                                                                                                                                                                                                                                                                                                                                                              |
|--------------------------------------------------------|--------------------|---------------------------------------------------------------------------------------------------------------------------------------------------------------------------------------------------------------------------------------------------------------------------------------------------------------------------------------------------------------------------------------------------------------------------------------------------------------------------------------|
| Door & Wall Sign<br>Synthetic End Caps - Exploded View |                    | DOOR & WALL SIGN<br>Synthetic End Caps - Assembly                                                                                                                                                                                                                                                                                                                                                                                                                                     |
| With easy assembly feature<br>*2 styles: Slim, Ellipse |                    | Assembly and Section Details                                                                                                                                                                                                                                                                                                                                                                                                                                                          |
|                                                        |                    |                                                                                                                                                                                                                                                                                                                                                                                                                                                                                       |
| B TL155-S                                              | B   METRIC VIEW    | <ul> <li>APPLICATIONS</li> <li>VINYL LETTERING</li> <li>DIGITAL PRINTING</li> <li>ENGRAVING</li> <li>BRAILE TEXT</li> <li>SCREEN PRINTING</li> <li>MOUNTING POSSIBILITIES</li> <li>With screw and plug</li> <li>Glued with Sticky bond</li> <li>Double sided tape</li> </ul> FLEC155-B Synthetic End Cap Synthetic End Cap Synthetic End Cap Synthetic End Cap Back Gray PROFILES have standard length of 3500mm - Standard Finish: <ul> <li>Mill</li> <li>Silver Anodized</li> </ul> |
| ISO BAC                                                | DMETRIC VIEW<br>CK |                                                                                                                                                                                                                                                                                                                                                                                                                                                                                       |