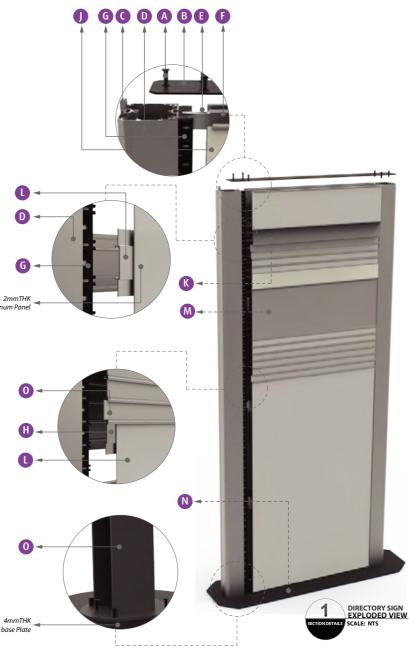

| ALLIANCE™                                                                                                                                                                                    | Triline. | Triline.<br>medular signs and displays |   |
|----------------------------------------------------------------------------------------------------------------------------------------------------------------------------------------------|----------|----------------------------------------|---|
| Directory Sign                                                                                                                                                                               |          | DIRECTORY SIGN                         |   |
| Wall Mounted / Radius Side Tracks - Exploded View                                                                                                                                            |          | Assembly and Section Details           |   |
| Highly versatile in design & function contributing to ease of profile coupling. When changing or extending, components are relocated or added easily, without altering the rest of the sign. |          |                                        |   |
|                                                                                                                                                                                              |          | 1                                      | 2 |

#### Directory Sign

DIN Measures - Exploded View

Using variable insert profiles offer the possibility to create any type measure of insert panels larger than A4 (A3, A2, A1), intergrating Maps in directories, etc.

<u>Triline</u>

<u>Triline</u>

**Directory Sign - Din Measurements** (DIN Mesasures)