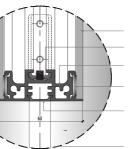

#### Door & Wall Sign

Synthetic End Caps

With anti-vandalism solution (patented) - Exploded view

Tril

Triline.

## Triline.

**DOOR & WALL SIGN** (Synthetic End Caps)

Assembly and Section Details

|      | INYL LETTERING<br>IGITAL PRINTING |
|------|-----------------------------------|
|      | NGRAVING                          |
|      | RAILE TEXT                        |
| * S( | CREEN PRINTING                    |
|      |                                   |
| N    | MOUNTING POSSIBILITIES            |
| * W  | /ith screw and plug               |
|      | lued with Sticky bond             |
| ° D  | ouble sided tape                  |
|      |                                   |
|      | SECTION DETAILS                   |
|      | ingle End Caps has 2              |
| -    | asic colors:<br>Black             |
|      | ласк<br>irav                      |
|      | пау                               |
| * PF | ROFILES have standard             |
|      | nght of 3500mm -                  |
| -    | tandard Finish:<br>Aill           |
|      | nii<br>ilver Anodized             |
|      |                                   |