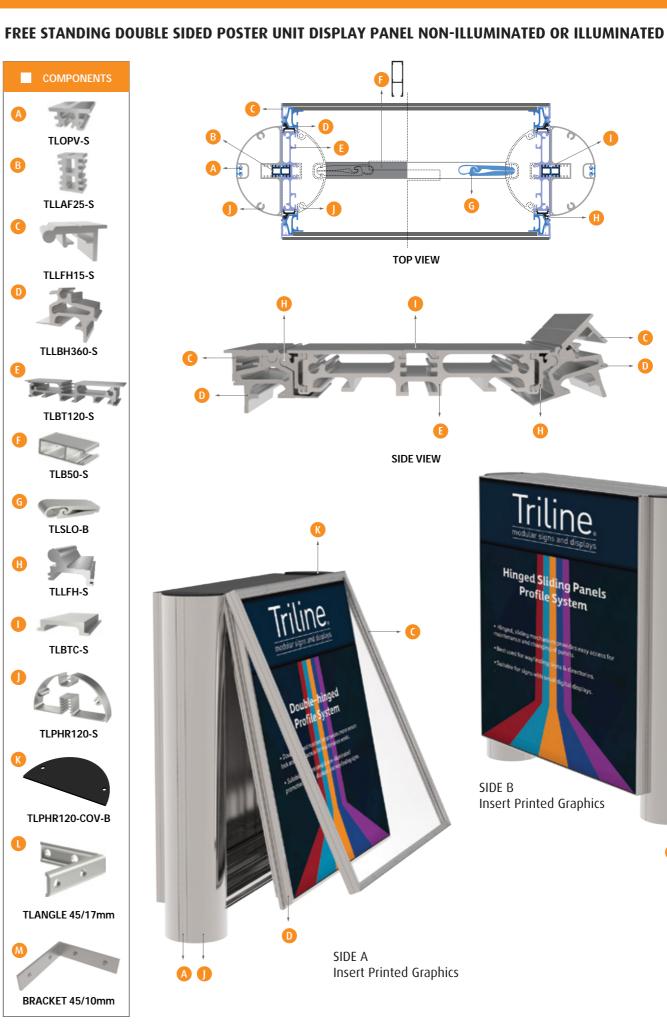

#### Splendid<sup>™</sup> Guidebook 2017

| Features                                                                                                                                           |
|----------------------------------------------------------------------------------------------------------------------------------------------------|
| Ceiling Mounted System<br>Ceiling Mounted - Assembly Details<br>Ceiling Mounted System - Technical<br>Ceiling Mounted System - Technical Details 2 |
| Recto-Verso Hanging System                                                                                                                         |
| Recto-Verso Hanging Systems - Assembly<br>Recto-Verso Hanging System - Technical Details 1<br>Recto-Verso Hanging System - Technical Details 2     |
|                                                                                                                                                    |
| Single Post Street Sign<br>Single Post Streets - Assembly                                                                                          |
| Single Post Street Sign - Technical Details 1                                                                                                      |
| Single Post Street Sign - Technical Details 2                                                                                                      |
| Free Standing Poster Box                                                                                                                           |
| Free Standing Poster Box                                                                                                                           |
| Free Standing Panel Non-Illuminated or Illuminated Click Fram                                                                                      |
| Free Standing Double Sided Poster Unit Display Panel Non-Illu<br>Simple Tensioning Banner Application                                              |
| Simple Tensioning Fabric Application                                                                                                               |
| Slim Snap Frame Application With Led                                                                                                               |
| Free Standing Totem - Assembly View                                                                                                                |
| Free Standing Totem - Technical Details 1                                                                                                          |
| Free Standing Totem - Technical Details 2                                                                                                          |
| Splendid Profiles                                                                                                                                  |
| Triline General Accessories                                                                                                                        |
|                                                                                                                                                    |

|                         | 79  |
|-------------------------|-----|
|                         | 80  |
|                         | 81  |
|                         | 82  |
|                         | 83  |
|                         | 84  |
|                         | 85  |
|                         | 86  |
|                         | 87  |
|                         | 88  |
|                         | 89  |
|                         | 90  |
|                         | 91  |
|                         | 92  |
| ne & Fabric Totem       | 93  |
| uminated or Illuminated | 94  |
|                         | 95  |
|                         | 96  |
|                         | 97  |
|                         | 98  |
|                         | 99  |
|                         | 100 |
|                         | 101 |
|                         | 104 |