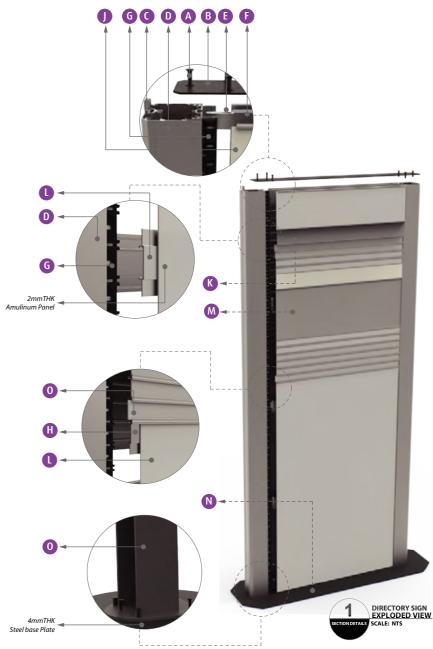

| ALLIANCE™                                                                                                                                                                                    | Triline. | Triline.<br>medular signs and displays |   |
|----------------------------------------------------------------------------------------------------------------------------------------------------------------------------------------------|----------|----------------------------------------|---|
| Directory Sign                                                                                                                                                                               |          | DIRECTORY SIGN                         |   |
| Wall Mounted / Radius Side Tracks - Exploded View                                                                                                                                            |          | Assembly and Section Details           |   |
| Highly versatile in design & function contributing to ease of profile coupling. When changing or extending, components are relocated or added easily, without altering the rest of the sign. |          |                                        |   |
|                                                                                                                                                                                              |          | 1                                      | 2 |

#### Directory Sign

DIN Measures - Exploded View

Using variable insert profiles offer the possibility to create any type measure of insert panels larger than A4 (A3, A2, A1), intergrating Maps in directories, etc.

<u>Triline</u>

<u>Triline</u>

**Directory Sign - Din Measurements** (DIN Mesasures)