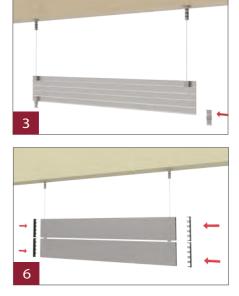

#### Directional Suspended Sign

#### With anti-theft feature and sign assembly without screws. - Exploded View

The suspension system complies with suspension safety regulations for public buildings. Connecting parts in aluminum to guarantee safety incase of fire & provide easy and smooth maintenance.

Double sided end-caps from 62mm to 248 mm. Suspension System "Inox Look".

<u>Triline</u>

4

<u>Triline</u>

#### Directional Suspended Sign

5

| * VINYL LETTERING<br>* DIGITAL PRINTING<br>* ENGRAVING<br>* SCREEN PRINTING |
|-----------------------------------------------------------------------------|
| EASY ASSEMBLE                                                               |
| * SUSPENSION HANGING<br>SYSTEM                                              |
| SECTION DETAILS                                                             |
|                                                                             |
| * SINGLE END CAPS HAS<br>2 basic colors<br>- Black<br>- Grey                |
| 2 basic colors<br>- Black                                                   |