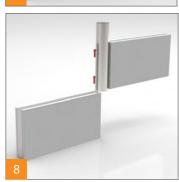

#### Directional Suspended Sign

#### With anti-theft feature and sign assembly without screws. - Exploded View

The suspension system complies with suspension safety regulations for public buildings. Connecting parts in aluminum to guarantee safety incase of fire & provide easy and smooth maintenance.

Double sided end-caps from 62mm to 248 mm. Suspension System "Inox Look".

<u>Triline</u>

4

<u>Triline</u>

#### Directional Suspended Sign

5

| * VINYL LETTERING<br>* DIGITAL PRINTING<br>* ENGRAVING<br>* SCREEN PRINTING |
|-----------------------------------------------------------------------------|
| EASY ASSEMBLE                                                               |
| * SUSPENSION HANGING<br>SYSTEM                                              |
| SECTION DETAILS                                                             |
|                                                                             |
| * SINGLE END CAPS HAS<br>2 basic colors<br>- Black<br>- Grey                |
| 2 basic colors<br>- Black                                                   |