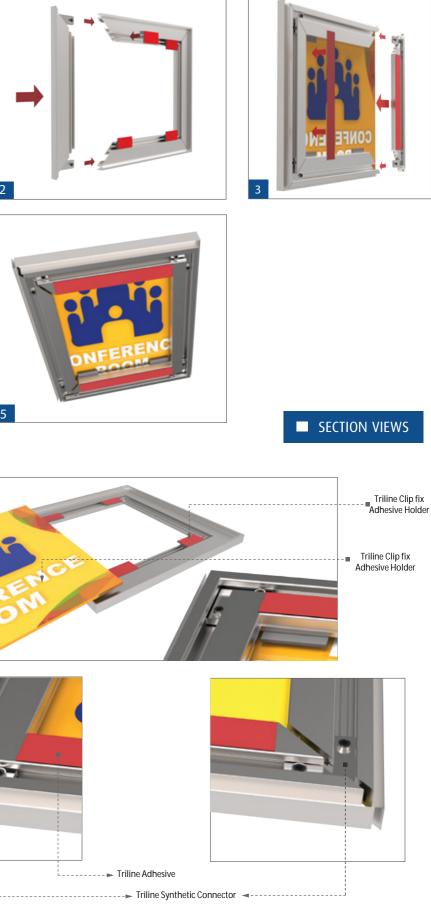

#### ALLIANCE™

TLKEY NOTE: The TLKEY cannot removed profile which have been blocked with the TLAND blocking pin!

The **TLKEY** needs to be slided horizontally between the profiles, at minum 50mm distance from the side tracks.

Pull the TLKEY backwards, the profile will be released from the clips and can be removed from the sign.