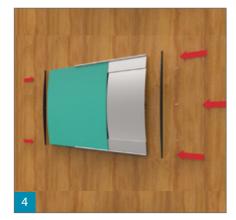

ns (square, round or ellipse)
- Double sided/triangular vertical displays
- Metal elliptical and triangular bases (4 mm thickness)
- Aluminium side-track system available in one slim shape for combinations with flat and convex profiles (insert/non-insert)



ii



#### CONVERT INSERT WALL SIGN (Radius)

#### Assembly and Section Details







HI-TECH<sup>™</sup>

#### Convex Insert Wall Sign (Square)

The convex profile is slide in the TLHTFIX (antivandalism) profile. You can extend the convex sign with insert profiles in 3 different looks: square, round and ellipse. Finish with synthetic single end-caps square (from 93 to 248 mm), round or ellipse (from 93mm to 297mm). Easy assembly.

Ideal for personnel signs, room identification, wall projection signs, emergency signage and more.













SECTION DETAILS

\* Using TLHTFIX-S basic colors: - Silver - Gray PROFILES have standard lenght of 3500 mm Standard Finish:

- Mill - Silver Anodized





### HI-TECH<sup>™</sup>

# Convex Insert Wall Sign (DIN)

COMPONENTS

THE REAL

-21

TLHTSFEA3-S

TLHTSER297-S

11

TLHTFIX-S

. Mulling

TLSCR7-S

• 30000000

TLSCR8-S

TLHT217-S

A

B

C

D

E

B

HI-TECH<sup>™</sup>

With the convex profile TLHT217 and the insert profiles TLHTSFRA3 or TLHTSFEA3 (round and ellipse) you can create an insert sign in A3. Finish with synthetic single endcaps round or ellipse. Easy assembly.

Ideal for personnel signs, room identification, wall projection signs, emergency signage, evacuation maps and more.





#### CONVERT INSERT WALL SIGN (Square)

Assembly and Section Details





TLHTFS-S