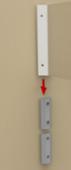

#### Door & Wall Sign

Synthetic End Caps

With anti-vandalism solution (patented) - Exploded view

Tril

Triline.

## Triline.

**DOOR & WALL SIGN** (Synthetic End Caps)

Assembly and Section Details

|      | INYL LETTERING<br>IGITAL PRINTING |
|------|-----------------------------------|
|      | NGRAVING                          |
|      | RAILE TEXT                        |
| * S( | CREEN PRINTING                    |
|      |                                   |
| N    | MOUNTING POSSIBILITIES            |
| * W  | /ith screw and plug               |
|      | lued with Sticky bond             |
| ° D  | ouble sided tape                  |
|      |                                   |
|      | SECTION DETAILS                   |
|      | ingle End Caps has 2              |
| -    | asic colors:<br>Black             |
|      | ласк<br>irav                      |
|      | пау                               |
| * PF | ROFILES have standard             |
|      | nght of 3500mm -                  |
| -    | tandard Finish:<br>Aill           |
|      | nii<br>ilver Anodized             |
|      |                                   |