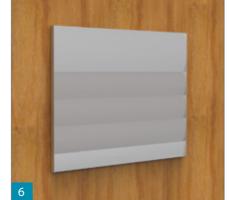

#### Directory Sign

DIN Measures - Exploded View

Using variable insert profiles offer the possibility to create any type measure of insert panels larger than A4 (A3, A2, A1), intergrating Maps in directories, etc.

<u>Triline</u>

<u>Triline</u>

**Directory Sign - Din Measurements** (DIN Mesasures)

#### Assembly and Section Details

APPLICATIONS

\* VINYL LETTERING

\* DIGITAL PRINTING \* ENGRAVING \* BRAILE TEXT

\* SCREEN PRINTING

- Gray

- Mill

- Silver Anodized