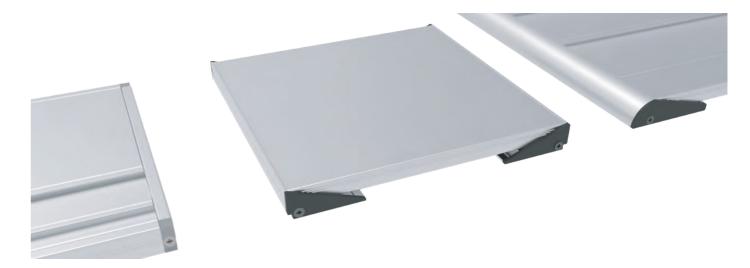

|                          |                                                                                                                                                                                                                                                                                                                                                                                                                                                                                                                                                                                                                                                                                                                                                                                                                                                                                                                                                                                                                                                                                                                                                                                                                                                                                                                                                                                                                                                                                                                                                                                                                                                                                                                                                                                                                                                                                                                                                                                                                                                                                                                                | ALLIANCE™                                                           |                                                                                                                                                                                                                                                                     |
|--------------------------|--------------------------------------------------------------------------------------------------------------------------------------------------------------------------------------------------------------------------------------------------------------------------------------------------------------------------------------------------------------------------------------------------------------------------------------------------------------------------------------------------------------------------------------------------------------------------------------------------------------------------------------------------------------------------------------------------------------------------------------------------------------------------------------------------------------------------------------------------------------------------------------------------------------------------------------------------------------------------------------------------------------------------------------------------------------------------------------------------------------------------------------------------------------------------------------------------------------------------------------------------------------------------------------------------------------------------------------------------------------------------------------------------------------------------------------------------------------------------------------------------------------------------------------------------------------------------------------------------------------------------------------------------------------------------------------------------------------------------------------------------------------------------------------------------------------------------------------------------------------------------------------------------------------------------------------------------------------------------------------------------------------------------------------------------------------------------------------------------------------------------------|---------------------------------------------------------------------|---------------------------------------------------------------------------------------------------------------------------------------------------------------------------------------------------------------------------------------------------------------------|
| Desk Sign                |                                                                                                                                                                                                                                                                                                                                                                                                                                                                                                                                                                                                                                                                                                                                                                                                                                                                                                                                                                                                                                                                                                                                                                                                                                                                                                                                                                                                                                                                                                                                                                                                                                                                                                                                                                                                                                                                                                                                                                                                                                                                                                                                |                                                                     | DESK SIGN                                                                                                                                                                                                                                                           |
| Easy assembly using blo  | cking pin                                                                                                                                                                                                                                                                                                                                                                                                                                                                                                                                                                                                                                                                                                                                                                                                                                                                                                                                                                                                                                                                                                                                                                                                                                                                                                                                                                                                                                                                                                                                                                                                                                                                                                                                                                                                                                                                                                                                                                                                                                                                                                                      |                                                                     | Assembly and Section Details                                                                                                                                                                                                                                        |
| *2 Measures: 31 mm, 62 m |                                                                                                                                                                                                                                                                                                                                                                                                                                                                                                                                                                                                                                                                                                                                                                                                                                                                                                                                                                                                                                                                                                                                                                                                                                                                                                                                                                                                                                                                                                                                                                                                                                                                                                                                                                                                                                                                                                                                                                                                                                                                                                                                |                                                                     |                                                                                                                                                                                                                                                                     |
| Easy Assemble            | UNIT OF STATES O |                                                                     | 4                                                                                                                                                                                                                                                                   |
| COMPONENTS               |                                                                                                                                                                                                                                                                                                                                                                                                                                                                                                                                                                                                                                                                                                                                                                                                                                                                                                                                                                                                                                                                                                                                                                                                                                                                                                                                                                                                                                                                                                                                                                                                                                                                                                                                                                                                                                                                                                                                                                                                                                                                                                                                | 1mm THK Aluminum/<br>Acrylic Flex Insert                            | <ul> <li>APPLICATIONS</li> <li>* VINYL LETTERING</li> <li>* DIGITAL PRINTING</li> <li>* BRAILE TEXT</li> <li>* SCREEN PRINTING</li> <li>MOUNTING POSSIBILITIES</li> <li>* With screw and plug</li> <li>* Glued with Sticky bond</li> <li>SECTION DETAILS</li> </ul> |
| TLDW62-B                 | A                                                                                                                                                                                                                                                                                                                                                                                                                                                                                                                                                                                                                                                                                                                                                                                                                                                                                                                                                                                                                                                                                                                                                                                                                                                                                                                                                                                                                                                                                                                                                                                                                                                                                                                                                                                                                                                                                                                                                                                                                                                                                                                              |                                                                     | SECTION DETAILS     * Single End Caps has 2     basic colors:     Black     Gray     * PROFILES have standard     lenght of 3500mm -     * Standard Finish:                                                                                                         |
| TL62S-S                  | EXPLODED VIEW         Number of the second                                                           | TLDBW-8<br>TL62-8<br>Insert Profile<br>1mm Aluminium<br>Flex Insert | * Standard Finish:<br>- Mill<br>- Silver Anodized                                                                                                                                                                                                                   |
| TL62-S                   | INSERT AND FACE PROFILES<br>Offers the possibility to insert<br>any kind of material with<br>thickness up to<br>1.75mm - 2mm THK.                                                                                                                                                                                                                                                                                                                                                                                                                                                                                                                                                                                                                                                                                                                                                                                                                                                                                                                                                                                                                                                                                                                                                                                                                                                                                                                                                                                                                                                                                                                                                                                                                                                                                                                                                                                                                                                                                                                                                                                              | TLDW62-B                                                            | TLDW62-B<br>Synthetic Anti-vanda                                                                                                                                                                                                                                    |