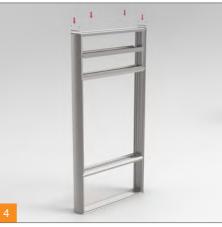

#### Splendid<sup>™</sup> Guidebook 2017

| Features                                                                                                                                           |
|----------------------------------------------------------------------------------------------------------------------------------------------------|
| Ceiling Mounted System<br>Ceiling Mounted - Assembly Details<br>Ceiling Mounted System - Technical<br>Ceiling Mounted System - Technical Details 2 |
| Recto-Verso Hanging System                                                                                                                         |
| Recto-Verso Hanging Systems - Assembly<br>Recto-Verso Hanging System - Technical Details 1<br>Recto-Verso Hanging System - Technical Details 2     |
|                                                                                                                                                    |
| Single Post Street Sign<br>Single Post Streets - Assembly                                                                                          |
| Single Post Street Sign - Technical Details 1                                                                                                      |
| Single Post Street Sign - Technical Details 2                                                                                                      |
| Free Standing Poster Box                                                                                                                           |
| Free Standing Poster Box                                                                                                                           |
| Free Standing Panel Non-Illuminated or Illuminated Click Fram                                                                                      |
| Free Standing Double Sided Poster Unit Display Panel Non-Illu<br>Simple Tensioning Banner Application                                              |
| Simple Tensioning Fabric Application                                                                                                               |
| Slim Snap Frame Application With Led                                                                                                               |
| Free Standing Totem - Assembly View                                                                                                                |
| Free Standing Totem - Technical Details 1                                                                                                          |
| Free Standing Totem - Technical Details 2                                                                                                          |
| Splendid Profiles                                                                                                                                  |
| Triline General Accessories                                                                                                                        |
|                                                                                                                                                    |