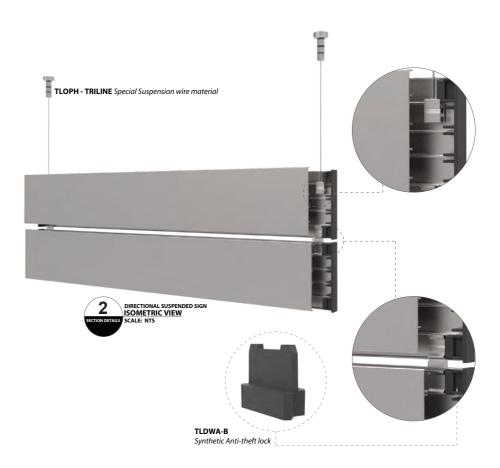

#### Directional Suspended Sign

#### With anti-theft feature and sign assembly without screws. - Exploded View

The suspension system complies with suspension safety regulations for public buildings. Connecting parts in aluminum to guarantee safety incase of fire & provide easy and smooth maintenance.

Double sided end-caps from 62mm to 248 mm. Suspension System "Inox Look".

<u>Triline</u>

4

<u>Triline</u>

#### Directional Suspended Sign

5

| * VINYL LETTERING<br>* DIGITAL PRINTING<br>* ENGRAVING<br>* SCREEN PRINTING |
|-----------------------------------------------------------------------------|
| EASY ASSEMBLE                                                               |
| * SUSPENSION HANGING<br>SYSTEM                                              |
| SECTION DETAILS                                                             |
|                                                                             |
| * SINGLE END CAPS HAS<br>2 basic colors<br>- Black<br>- Grey                |
| 2 basic colors<br>- Black                                                   |