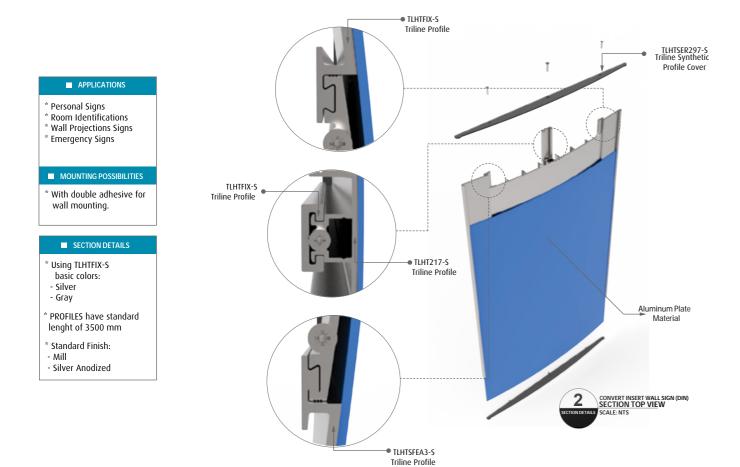

you can create an insert sign in A3. Finish with synthetic single endcaps round or ellipse. Easy assembly.

Ideal for personnel signs, room identification, wall projection signs, emergency signage, evacuation maps and more.





#### CONVERT INSERT WALL SIGN (Square)

Assembly and Section Details





TLHTFS-S









TLHTSES155-B

Triline Synthetic Cover

#### APPLICATIONS

\* Personal Signs \* Room Identifications \* Wall Projections Signs \* Emergency Signs

#### MOUNTING POSSIBILITIES

\* With double adhesive for wall mounting.

#### SECTION DETAILS

\* Using TLHTFIX-S basic colors: - Silver - Gray \* PROFILES have standard lenght of 3500 mm \* Standard Finish: - Mill

- Silver Anodized





#### CONVERT INSERT WALL SIGN (DIN)

#### Assembly and Section Details











HI-TECH™





HI-TECH<sup>™</sup>

A

B

C

D

e

#### **Convex Directory Sign**

The convex aluminium profiles can be snapped on the adjusted TLCLI clips which have been previously integrated in the side tracks TLHTSF. Before snapping the profile on the clips, transform convex profiles with your choice of square, round or ellipse insert profiles.

Antitheft solution: synthetic blocking pin that slides between clips. Room identification, directories, directional signs and more...





Triline Synth







#### **CONVERT DIRECTORY SIGN**

#### Assembly and Section Details

















- Wall Projections Signs
- \* Emergency Signs

#### MOUNTING POSSIBILITIES

\* With double adhesive for wall mounting. \* Screw plugs for stabilty

#### SECTION DETAILS



- PROFILES have standard lenght of 3500 mm
-