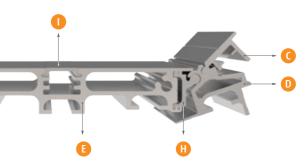

# FEATURES

- Modular snap-on system with endless combinations.
- Everlasting concept with straight face panels in 9 different sizes and insert panels in 7 different sizes.
- 2 variable insert profiles adaptable to any size.
- Synthetic end caps or aluminum side-track system available in 5 styles (Ellipse, Classic, Slim, Triangle, Round).
- Easy to assemble and to install.
- Antivandalism and anti-theft features

#### Door & Wall Sign

Synthetic End Caps

With anti-vandalism solution (patented) - Exploded view

Tril

Triline.