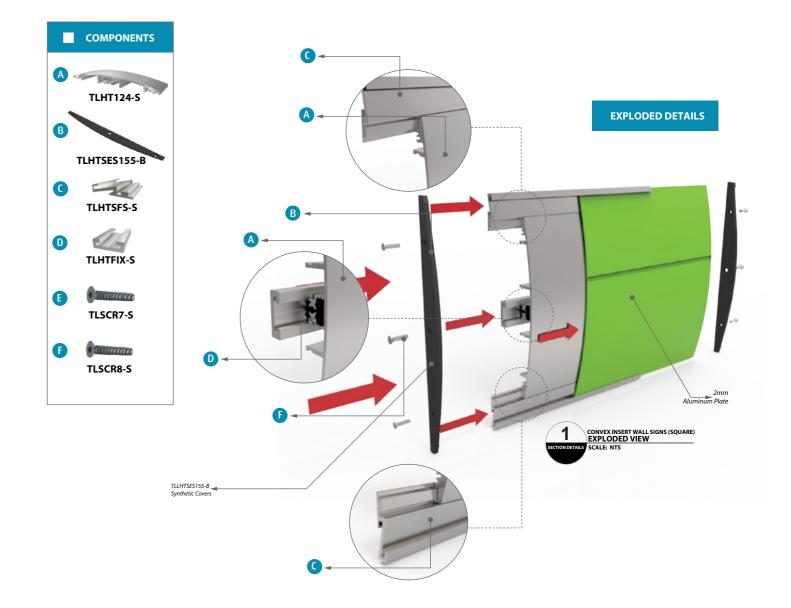

igns (square, round or ellipse)
- Double sided/triangular vertical displays
- Metal elliptical and triangular bases (4 mm thickness)
- Aluminium side-track system available in one slim shape for combinations with flat and convex profiles (insert/non-insert)



ii



#### CONVERT INSERT WALL SIGN (Radius)

#### Assembly and Section Details







HI-TECH<sup>™</sup>

#### Convex Insert Wall Sign (Square)

The convex profile is slide in the TLHTFIX (antivandalism) profile. You can extend the convex sign with insert profiles in 3 different looks: square, round and ellipse. Finish with synthetic single end-caps square (from 93 to 248 mm), round or ellipse (from 93mm to 297mm). Easy assembly.

Ideal for personnel signs, room identification, wall projection signs, emergency signage and more.













SECTION DETAILS

\* Using TLHTFIX-S basic colors: - Silver - Gray PROFILES have standard lenght of 3500 mm Standard Finish:

- Mill - Silver Anodized





### HI-TECH<sup>™</sup>

# Convex Insert Wall Sign (DIN)

COMPONENTS

THE REAL

-21

TLHTSFEA3-S

TLHTSER297-S

11

TLHTFIX-S

. Mulling

TLSCR7-S

• 30000000

TLSCR8-S

TLHT217-S

A

B

C

D

E

B

HI-TECH<sup>™</sup>

With the convex profile TLHT217 and the insert profiles TLHTSFRA3 or TLHTSFEA3 (round and ellipse) you can create an insert sign in A3. Finish with synthetic single endcaps round or ellipse. Easy assembly.

Ideal for personnel signs, room identification, wall projection signs, emergency signage, evacuation maps and more.





#### CONVERT INSERT WALL SIGN (Square)

Assembly and Section Details





TLHTFS-S