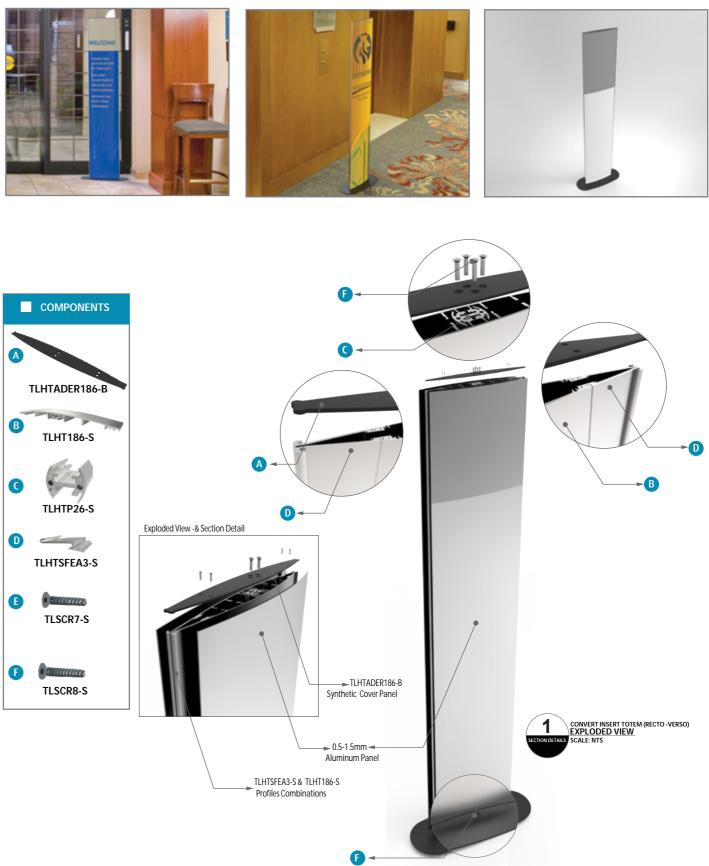

ttom insert profile TLHTSF of your choice, and consequently the suspension system TLOPH. Finish the sign with 2 mm double aluminium endcaps, from 93 to 297 mm. With connector TLHTCD you can extend your suspension sign.

Room identification, directories, directional signs and more...

This type of sign complies with suspension-safety regulations for public buildings.







#### CONVERT SUSPENDED SIGN

#### Assembly and Section Details







HI-TECH<sup>™</sup>









#### HI-TECH<sup>™</sup>

#### Convex Insert Totem (Recto-Verso)

Fix the post TLHTP26 to the elliptical base with TLSCR1. Insert the convex profile that you desire and use cover profile TLHTC to close the open space left & right side.

Close top of the double sided totem with double aluminium endcap with TLSCR7/8 screws.





TLHT186-S Triline Suspension System

CONVEX SUSPENDED SIGN SECTION VIEW SECTION DEFAILS SCALE: NTS

#### CONVEX INSERT TOTEM (RECTO -VERSO)

Assembly and Section Details













HI-TECH<sup>™</sup>

#### Convex Insert Totem (Triangle)

Fix three posts TLHTP26 to the triangular base with TLSCR1. Insert the convex profile that you desire and, after, slide the insert p rofile TLHTSF of your choice. Close the triangular totem with 2 mm triangular aluminium endcap and sc rews.









APPLICATIONS

\* Infomation Sign





36

#### CONVEX INSERT TOTEM (TRIANGLE)

Assembly and Section Details







HI-TECH<sup>™</sup>

#### Convex Insert Totem (Square)

Fix the four posts TLHTP26 to the square base with TLSCR1. Insert the convex profile that you desire and, after, slide the insert prof