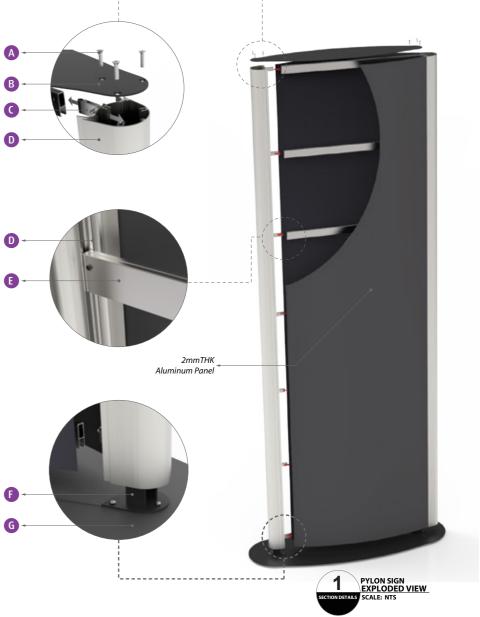

#### Features ...... Pylon Sign - Application & Components .....

#### Pylon Sign - Exploded & Assembly View ..... Posts & Panels - Application & Components ..... Pylon Sign - Exploded & Assembly View ..... Directory Sign - Application & Components ..... Directory Sign - Exploded & Assembly View ..... Single Post Sign - Application & Components ..... Single Post Sign - Exploded & Components ..... Tri-Post Profiles ..... Triline General Accessories .....