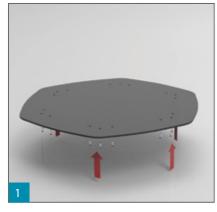

Sign

\* Regulatory Signs

\* PROFILES have standard lenght of 3500 mm

\* Standard Finish: - Mill

- Silver Anodized





38

#### CONVEX INSERT TOTEM (SQUARE)

#### Assembly and Section Details







HI-TECH<sup>™</sup>

#### Convex Insert Totem (Hexagon)

Fix the six posts TLHTP26 to the hexagon base with TLSCR1. Insert the convex profile that you desire and, after, slide the insert profile TLHTSF of your choice. Close the heaxagon totem with 2 mm square hexagon endcap and screws.















\* Interior Signs for Totem with base plate.

#### SECTION DETAILS

- \* Using TLHTP26 as eleptical base screws as base plate. \* PROFILES have standard
- lenght of 3500 mm \* Standard Finish:
- Mill - Silver Anodized





#### CONVEX INSERT TOTEM (HEXAGON)

#### Assembly and Section Details







HI-TECH<sup>™</sup>

#### Convex Insert Flag Sign

Fix post TLHTP26 to aluminium base TLHTADU (4mm thickness) with TLSCR1, next fix it to the wall with 2 screws. Insert convex profile to the post. Slide the insert profile TLHTSF in the convex profile. The flag sign is finished with 2 mm double aluminum endcap (from 93 to 297mm) fixed with screws.

Extend your flag sign with double connector TLHTCD (available in 3 different looks, square round or ellipse). Room identification, directories, directional signs and more...











etc.

- Mill



TLBASEHEXA3 🛥



#### CONVEX INSERT(FLAG SIGN)

#### Assembly and Section Details











#### APPLICATIONS

- \* Infomation Sign \* Room Identification
- \* Directional Sign \* Regulatory Signs etc.

#### MOUNTING POSSIBILITIES

\* Interio