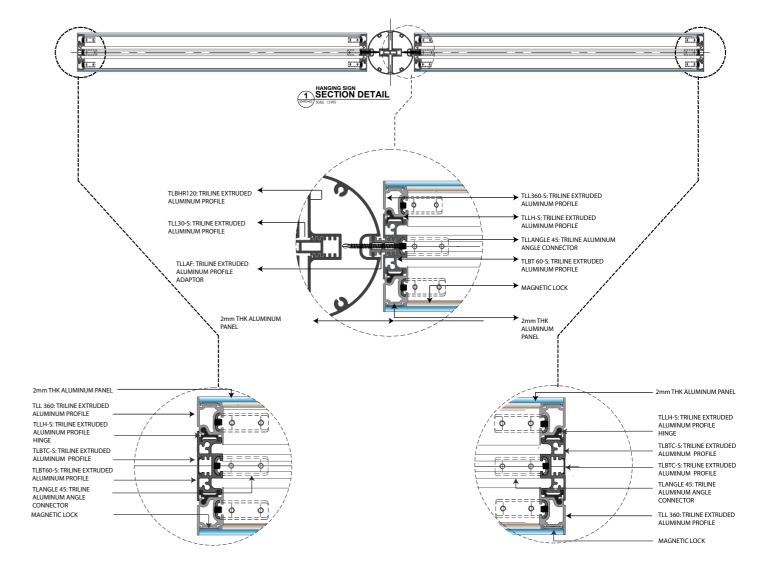

#### Directional Suspended Sign

#### With anti-theft feature and sign assembly without screws. - Exploded View

The suspension system complies with suspension safety regulations for public buildings. Connecting parts in aluminum to guarantee safety incase of fire & provide easy and smooth maintenance.

Double sided end-caps from 62mm to 248 mm. Suspension System "Inox Look".

<u>Triline</u>

4

<u>Triline</u>

#### Directional Suspended Sign

5

| * VINYL LETTERING<br>* DIGITAL PRINTING<br>* ENGRAVING<br>* SCREEN PRINTING |
|-----------------------------------------------------------------------------|
| EASY ASSEMBLE                                                               |
| * SUSPENSION HANGING<br>SYSTEM                                              |
| SECTION DETAILS                                                             |
|                                                                             |
| * SINGLE END CAPS HAS<br>2 basic colors<br>- Black<br>- Grey                |
| 2 basic colors<br>- Black                                                   |