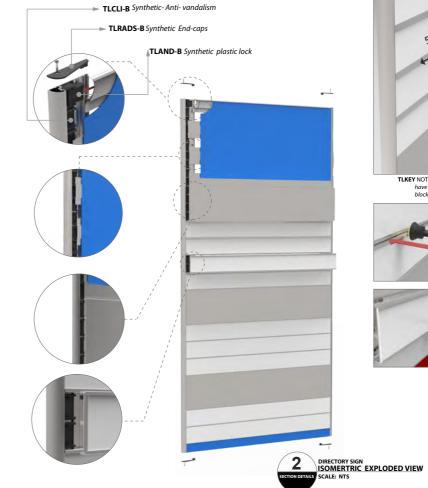

#### Directory Sign

DIN Measures - Exploded View

Using variable insert profiles offer the possibility to create any type measure of insert panels larger than A4 (A3, A2, A1), intergrating Maps in directories, etc.

<u>Triline</u>

<u>Triline</u>

**Directory Sign - Din Measurements** (DIN Mesasures)

#### Assembly and Section Details

APPLICATIONS

\* VINYL LETTERING

\* DIGITAL PRINTING \* ENGRAVING \* BRAILE TEXT

\* SCREEN PRINTING

- Gray

- Mill

- Silver Anodized