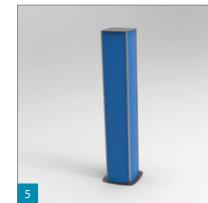

LSCR1. Insert the convex profile that you desire and, after, slide the insert profile TLHTSF of your choice. Close the square totem with 2 mm square aluminium endcap and screws.











etc.

\* Using TLHTP26 as eleptical base screws as base plate.

APPLICATIONS

\* Infomation Sign \* Directional Sign

\* Regulatory Signs

\* PROFILES have standard lenght of 3500 mm

\* Standard Finish: - Mill

- Silver Anodized





38

#### CONVEX INSERT TOTEM (SQUARE)

#### Assembly and Section Details







HI-TECH<sup>™</sup>

#### Convex Insert Totem (Hexagon)

Fix the six posts TLHTP26 to the hexagon base with TLSCR1. Insert the convex profile that you desire and, after, slide the insert profile TLHTSF of your choice. Close the heaxagon totem with 2 mm square hexagon endcap and screws.















\* Interior Signs for Totem with base plate.

#### SECTION DETAILS

- \* Using TLHTP26 as eleptical base screws as base plate. \* PROFILES have standard
- lenght of 3500 mm \* Standard Finish:
- Mill - Silver Anodized





#### CONVEX INSERT TOTEM (HEXAGON)

#### Assembly and Section Details







HI-TECH<sup>™</sup>

#### Convex Insert Flag Sign

Fix post TLHTP26 to aluminium base TLHTADU (4mm thickness) with TLSCR1, next fix it to the wall with 2 screws. Insert convex profile to the post. Slide the insert profile TLHTSF in the convex profile. The flag sign is finished with 2 mm double aluminum endcap (from 93 to 297mm) fixed with screws.

Extend your flag sign with double connector TLHTCD (available in 3 different looks, square round or ellipse). Room identification, directories,