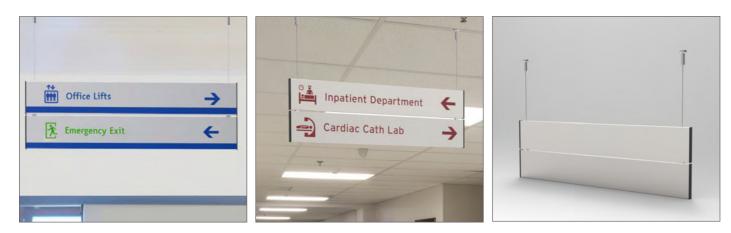

#### Directional Suspended Sign

#### With anti-theft feature and sign assembly without screws. - Exploded View

The suspension system complies with suspension safety regulations for public buildings. Connecting parts in aluminum to guarantee safety incase of fire & provide easy and smooth maintenance.

Double sided end-caps from 62mm to 248 mm. Suspension System "Inox Look".

<u>Triline</u>

4

<u>Triline</u>