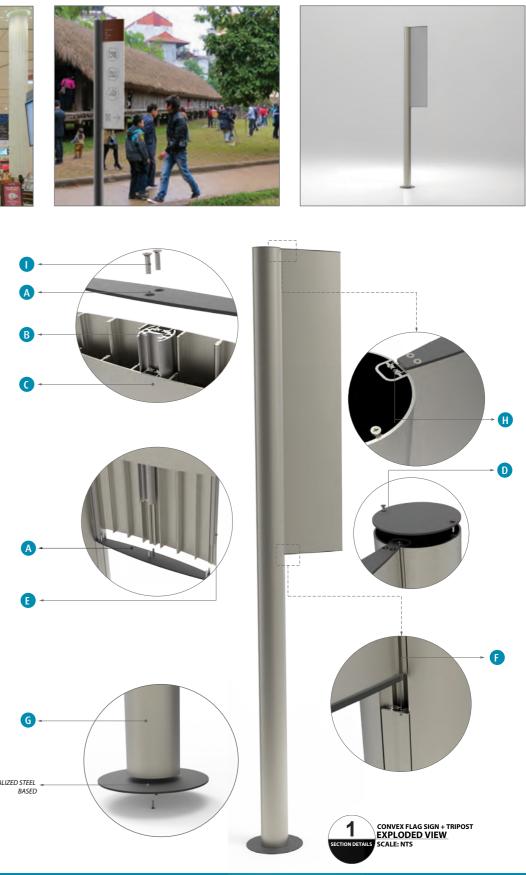

#### Directional Suspended Sign

#### With anti-theft feature and sign assembly without screws. - Exploded View

The suspension system complies with suspension safety regulations for public buildings. Connecting parts in aluminum to guarantee safety incase of fire & provide easy and smooth maintenance.

Double sided end-caps from 62mm to 248 mm. Suspension System "Inox Look".

<u>Triline</u>

4

<u>Triline</u>

#### Directional Suspended Sign

5

| * VINYL LETTERING<br>* DIGITAL PRINTING<br>* ENGRAVING<br>* SCREEN PRINTING |
|-----------------------------------------------------------------------------|
| EASY ASSEMBLE                                                               |
| * SUSPENSION HANGING<br>SYSTEM                                              |
| SECTION DETAILS                                                             |
|                                                                             |
| * SINGLE END CAPS HAS<br>2 basic colors<br>- Black<br>- Grey                |
| 2 basic colors<br>- Black                                                   |