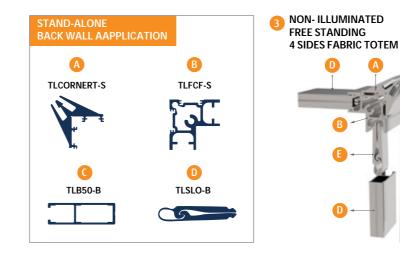

NTING POSSIBILITIES     |
| * With screws and plug for |
| * Free Standing Poster Box |
| 2                          |
|                            |
| SECTION DETAILS            |
| * Basic Colors:            |
|                            |
| - Silver                   |

 Silver
 Gray \* PROFILES have standard lenght of 3500 -4500mm

\* Standard Finish: - Mill Silver Anodized





#### SECTION VIEWS





SPLENDID™

## Triline.

#### FREE STANDING PANEL NON-ILLUMINATED OR ILLUMINATED CLICK FRAME & FABRIC TOTEM







TOP VIEW



SIDE VIEW



Insert Printed Graphics

#### SIMPLE TENSIONING BANNER APPLICATION







SPLENDID<sup>™</sup>

Side A Graphics Printed on Banner



#### SIMPLE TENSIONING FABRIC APPLICATION











Graphics Printed on Banner





Graphics Printed on Banner









Side A & B Graphics Printed on Fabric



Side A Graphics Printed on Fabric





Side A,B,C & D Graphics Printed on Fabric

**SLIM SNAP FRAME APPLICATION WITH LED** 

# **SPLENDID**<sup>™</sup>

Free Standing Totem

# B LED Strip 3 or 6mm thick -Clear Acrylic 6mm thick Diffuser Insert Print Here G <sup>-</sup> 3 or 6 mm thick Clear Acrylic 6mm thick 0-Diffuser Side View COMPONENTS A TLBRAC-10G

TLSPRING-7G TLSNAPC-3MM / TLSFSC6-S

TLSNAPF-3MM

TLBT120-S B TLL360-S C

COMPONENTS



TLB50-S

G



Another high-end and very much premium with innovative design that offer a range of small, medium to large signs. Allowing the display sign to fit together using only basic assembly tools.

Its certainly a self supporting display - fixed , free-standing display light box option - that accepts var