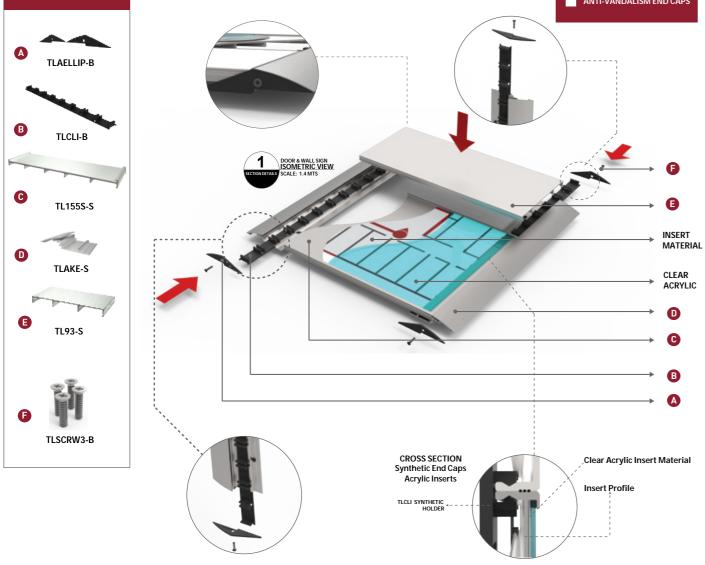

#### Door & Wall Sign

Synthetic End Caps

With anti-vandalism solution (patented) - Exploded view

Tril

Triline.

## Triline.

**DOOR & WALL SIGN** (Synthetic End Caps)

Assembly and Section Details

|      | INYL LETTERING<br>IGITAL PRINTING |
|------|-----------------------------------|
|      | NGRAVING                          |
|      | RAILE TEXT                        |
| * S( | CREEN PRINTING                    |
|      |                                   |
| N    | MOUNTING POSSIBILITIES            |
| * W  | /ith screw and plug               |
|      | lued with Sticky bond             |
| ° D  | ouble sided tape                  |
|      |                                   |
|      | SECTION DETAILS                   |
|      | ingle End Caps has 2              |
| -    | asic colors:<br>Black             |
|      | ласк<br>irav                      |
|      | пау                               |
| * PF | ROFILES have standard             |
|      | nght of 3500mm -                  |
| -    | tandard Finish:<br>Aill           |
|      | nii<br>ilver Anodized             |
|      |                                   |