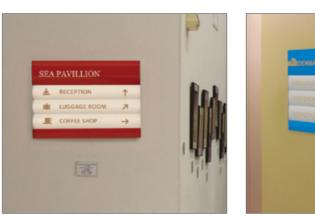

public sector, retail.

Healthcare, transportation, education, sports, hospitality, banking,

The signage helps the image and the character of a building not only as a decoration, but it has an important influence on the people.

Give to the environment a particular atmosphere and "taste" Triline sign systems. With your creativity and imagination you can realize every modular aluminium structure for indoor and outdoor.