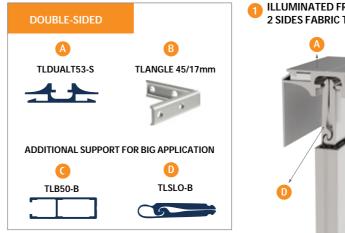

#### SECTION DETAILS

\* Using TLHTFIX-S basic colors: - Silver - Gray \* PROFILES have standard lenght of 3500 mm \* Standard Finish: - Mill

- Silver Anodized