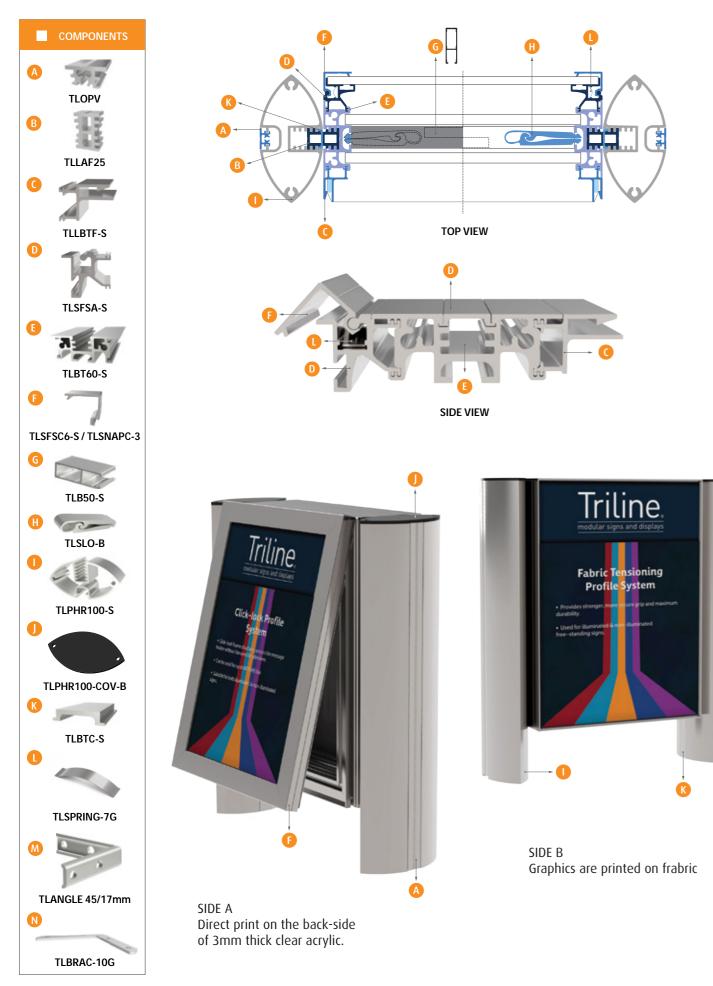

# FEATURES

- Modular snap-on system with endless combinations.
- Everlasting concept with straight face panels in 9 different sizes and insert panels in 7 different sizes.
- 2 variable insert profiles adaptable to any size.
- Synthetic end caps or aluminum side-track system available in 5 styles (Ellipse, Classic, Slim, Triangle, Round).
- Easy to assemble and to install.
- Antivandalism and anti-theft features

#### Door & Wall Sign

Synthetic End Caps

With anti-vandalism solution (patented) - Exploded view

Tril

Triline.

## Triline.

**DOOR & WALL SIGN** (Synthetic End Caps)

Assembly and Section Details

|      | INYL LETTERING<br>IGITAL PRINTING |
|------|-----------------------------------|
|      | NGRAVING                          |
|      | RAILE TEXT                        |
| * S( | CREEN PRINTING                    |
|      |                                   |
| N    | MOUNTING POSSIBILITIES            |
| * W  | /ith screw and plug               |
|      | lued with Sticky bond             |
| ° D  | ouble sided tape                  |
|      |                                   |
|      | SECTION DETAILS                   |
|      | ingle End Caps has 2              |
| -    | asic colors:<br>Black             |
|      | ласк<br>irav                      |
|      | пау                               |
| * PF | ROFILES have standard             |
|      | nght of 3500mm -                  |
| -    | tandard Finish:<br>Aill           |
|      | nii<br>ilver Anodized             |
|      |                                   |