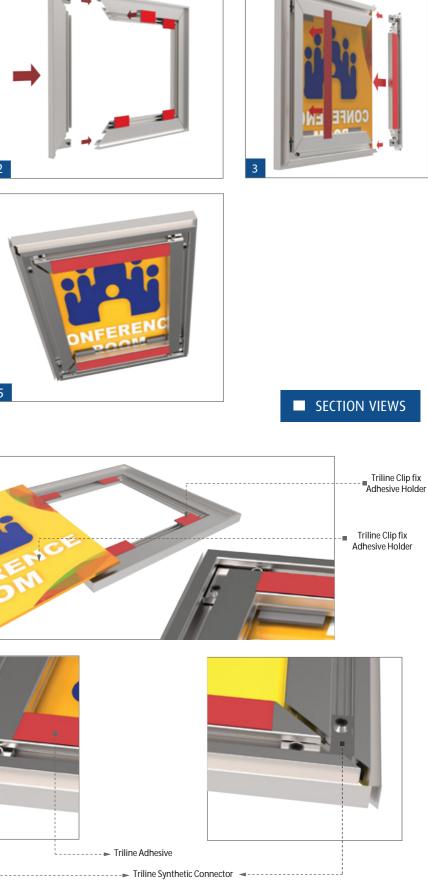

| ALLIANCE™                                              | Triline.           | Triline.                                                                                                                                                                                                                                                                                                                                                                                                                                                                              |
|--------------------------------------------------------|--------------------|---------------------------------------------------------------------------------------------------------------------------------------------------------------------------------------------------------------------------------------------------------------------------------------------------------------------------------------------------------------------------------------------------------------------------------------------------------------------------------------|
| Door & Wall Sign<br>Synthetic End Caps - Exploded View |                    | DOOR & WALL SIGN<br>Synthetic End Caps - Assembly                                                                                                                                                                                                                                                                                                                                                                                                                                     |
| With easy assembly feature<br>*2 styles: Slim, Ellipse |                    | Assembly and Section Details                                                                                                                                                                                                                                                                                                                                                                                                                                                          |
|                                                        |                    |                                                                                                                                                                                                                                                                                                                                                                                                                                                                                       |
| B TL155-S                                              | B   METRIC VIEW    | <ul> <li>APPLICATIONS</li> <li>VINYL LETTERING</li> <li>DIGITAL PRINTING</li> <li>ENGRAVING</li> <li>BRAILE TEXT</li> <li>SCREEN PRINTING</li> <li>MOUNTING POSSIBILITIES</li> <li>With screw and plug</li> <li>Glued with Sticky bond</li> <li>Double sided tape</li> </ul> FLEC155-B Synthetic End Cap Synthetic End Cap Synthetic End Cap Synthetic End Cap Back Gray PROFILES have standard length of 3500mm - Standard Finish: <ul> <li>Mill</li> <li>Silver Anodized</li> </ul> |
| ISO BAC                                                | DMETRIC VIEW<br>CK |                                                                                                                                                                                                                                                                                                                                                                                                                                                                                       |