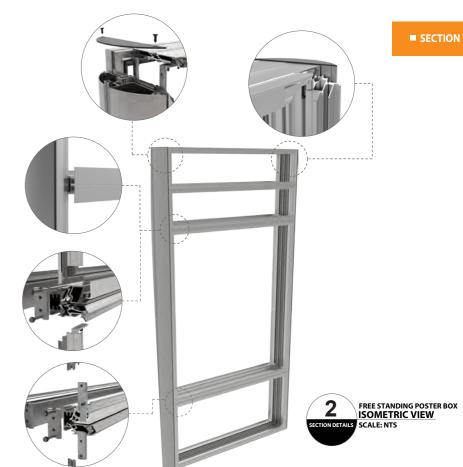

#### Splendid<sup>™</sup> Guidebook 2017

| Features                                                                                                                                           |
|----------------------------------------------------------------------------------------------------------------------------------------------------|
| Ceiling Mounted System<br>Ceiling Mounted - Assembly Details<br>Ceiling Mounted System - Technical<br>Ceiling Mounted System - Technical Details 2 |
| Recto-Verso Hanging System                                                                                                                         |
| Recto-Verso Hanging Systems - Assembly<br>Recto-Verso Hanging System - Technical Details 1<br>Recto-Verso Hanging System - Technical Details 2     |
|                                                                                                                                                    |
| Single Post Street Sign<br>Single Post Streets - Assembly                                                                                          |
| Single Post Street Sign - Technical Details 1                                                                                                      |
| Single Post Street Sign - Technical Details 2                                                                                                      |
| Free Standing Poster Box                                                                                                                           |
| Free Standing Poster Box                                                                                                                           |
| Free Standing Panel Non-Illuminated or Illuminated Click Fram                                                                                      |
| Free Standing Double Sided Poster Unit Display Panel Non-Illu<br>Simple Tensioning Banner Application                                              |
| Simple Tensioning Fabric Application                                                                                                               |
| Slim Snap Frame Application With Led                                                                                                               |
| Free Standing Totem - Assembly View                                                                                                                |
| Free Standing Totem - Technical Details 1                                                                                                          |
| Free Standing Totem - Technical Details 2                                                                                                          |
| Splendid Profiles                                                                                                                                  |
| Triline General Accessories                                                                                                                        |
|                                                                                                                                                    |