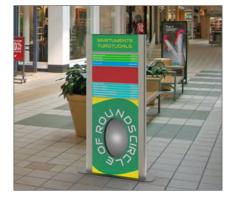

| ALLIANCE™                                                                                                                                                                                    | Triline. | Triline.<br>medular signs and displays |   |
|----------------------------------------------------------------------------------------------------------------------------------------------------------------------------------------------|----------|----------------------------------------|---|
| Directory Sign                                                                                                                                                                               |          | DIRECTORY SIGN                         |   |
| Wall Mounted / Radius Side Tracks - Exploded View                                                                                                                                            |          | Assembly and Section Details           |   |
| Highly versatile in design & function contributing to ease of profile coupling. When changing or extending, components are relocated or added easily, without altering the rest of the sign. |          |                                        |   |
|                                                                                                                                                                                              |          | 1                                      | 2 |

#### Directory Sign

DIN Measures - Exploded View

Using variable insert profiles offer the possibility to create any type measure of insert panels larger than A4 (A3, A2, A1), intergrating Maps in directories, etc.