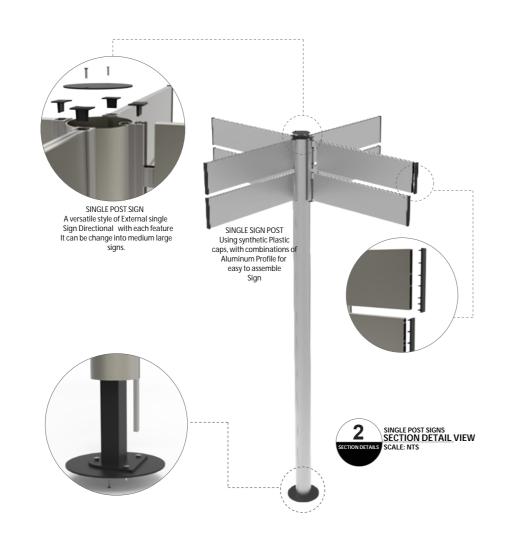

#### Features ...... Pylon Sign - Application & Components .....

#### Pylon Sign - Exploded & Assembly View ..... Posts & Panels - Application & Components ..... Pylon Sign - Exploded & Assembly View ..... Directory Sign - Application & Components ..... Directory Sign - Exploded & Assembly View ..... Single Post Sign - Application & Components ..... Single Post Sign - Exploded & Components ..... Tri-Post Profiles ..... Triline General Accessories .....