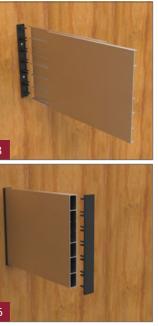

| ALLIANCE™                                              | Triline.           | Triline.                                                                                                                                                                                                                                                                                                                                                                                                                                                                              |
|--------------------------------------------------------|--------------------|---------------------------------------------------------------------------------------------------------------------------------------------------------------------------------------------------------------------------------------------------------------------------------------------------------------------------------------------------------------------------------------------------------------------------------------------------------------------------------------|
| Door & Wall Sign<br>Synthetic End Caps - Exploded View |                    | DOOR & WALL SIGN<br>Synthetic End Caps - Assembly                                                                                                                                                                                                                                                                                                                                                                                                                                     |
| With easy assembly feature<br>*2 styles: Slim, Ellipse |                    | Assembly and Section Details                                                                                                                                                                                                                                                                                                                                                                                                                                                          |
|                                                        |                    |                                                                                                                                                                                                                                                                                                                                                                                                                                                                                       |
| B TL155-S                                              | B   METRIC VIEW    | <ul> <li>APPLICATIONS</li> <li>VINYL LETTERING</li> <li>DIGITAL PRINTING</li> <li>ENGRAVING</li> <li>BRAILE TEXT</li> <li>SCREEN PRINTING</li> <li>MOUNTING POSSIBILITIES</li> <li>With screw and plug</li> <li>Glued with Sticky bond</li> <li>Double sided tape</li> </ul> FLEC155-B Synthetic End Cap Synthetic End Cap Synthetic End Cap Synthetic End Cap Back Gray PROFILES have standard length of 3500mm - Standard Finish: <ul> <li>Mill</li> <li>Silver Anodized</li> </ul> |
| ISO BAC                                                | DMETRIC VIEW<br>CK |                                                                                                                                                                                                                                                                                                                                                                                                                                                                                       |