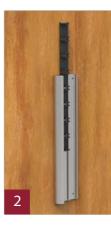

## Triline.

**DOOR & WALL SIGN** (Synthetic End Caps)

Assembly and Section Details

|      | INYL LETTERING<br>IGITAL PRINTING |
|------|-----------------------------------|
|      | NGRAVING                          |
|      | RAILE TEXT                        |
| * S( | CREEN PRINTING                    |
|      |                                   |
| N    | MOUNTING POSSIBILITIES            |
| * W  | /ith screw and plug               |
|      | lued with Sticky bond             |
| ° D  | ouble sided tape                  |
|      |                                   |
|      | SECTION DETAILS                   |
|      | ingle End Caps has 2              |
| -    | asic colors:<br>Black             |
|      | ласк<br>irav                      |
|      | пау                               |
| * PF | ROFILES have standard             |
|      | nght of 3500mm -                  |
| -    | tandard Finish:<br>Aill           |
|      | nii<br>ilver Anodized             |
|      |                                   |

APPLICATIONS \* VINYL LETTERING \* DIGITAL PRINTING \* ENGRAVING \* BRAILE TEXT \* SCREEN PRINTING MOUNTING POSSIBILITIES \* With screw and plug \* Glued with Sticky bond SECTION DETAILS \* Single End Caps has 2 basic colors: - Black - Gray \* PROFILES have standard lenght of 3500mm -\* Standard Finish: - Mill - Silver Anodized