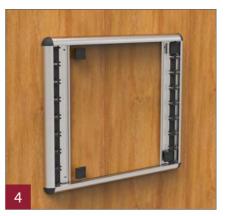

| ALLIANCE™                                                                                                                                                                                    | Triline. | Triline.<br>medular signs and displays |   |
|----------------------------------------------------------------------------------------------------------------------------------------------------------------------------------------------|----------|----------------------------------------|---|
| Directory Sign                                                                                                                                                                               |          | DIRECTORY SIGN                         |   |
| Wall Mounted / Radius Side Tracks - Exploded View                                                                                                                                            |          | Assembly and Section Details           |   |
| Highly versatile in design & function contributing to ease of profile coupling. When changing or extending, components are relocated or added easily, without altering the rest of the sign. |          |                                        |   |
|                                                                                                                                                                                              |          | 1                                      | 2 |

APPLICATIONS

\* VINYL LETTERING \* DIGITAL PRINTING

\* SCREEN PRINTING

MOUNTING POSSIBILITIES

\* With screw and plug

SECTION DETAILS

\* Single End Caps has 2 basic colors: - Black

\* PROFILES have standard lenght of 3500mm -\* Standard Finish:

- Silver Anodized

- Gray

- Mill

\* Glued with Sticky bond

\* ENGRAVING

\* BRAILE TEXT