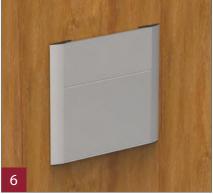

| ALLIANCE™                                              | Triline.           | Triline.                                                                                                                                                                                                                                                                                                                                                                                                                                                                              |
|--------------------------------------------------------|--------------------|---------------------------------------------------------------------------------------------------------------------------------------------------------------------------------------------------------------------------------------------------------------------------------------------------------------------------------------------------------------------------------------------------------------------------------------------------------------------------------------|
| Door & Wall Sign<br>Synthetic End Caps - Exploded View |                    | DOOR & WALL SIGN<br>Synthetic End Caps - Assembly                                                                                                                                                                                                                                                                                                                                                                                                                                     |
| With easy assembly feature<br>*2 styles: Slim, Ellipse |                    | Assembly and Section Details                                                                                                                                                                                                                                                                                                                                                                                                                                                          |
|                                                        |                    |                                                                                                                                                                                                                                                                                                                                                                                                                                                                                       |
| B TL155-S                                              | B   METRIC VIEW    | <ul> <li>APPLICATIONS</li> <li>VINYL LETTERING</li> <li>DIGITAL PRINTING</li> <li>ENGRAVING</li> <li>BRAILE TEXT</li> <li>SCREEN PRINTING</li> <li>MOUNTING POSSIBILITIES</li> <li>With screw and plug</li> <li>Glued with Sticky bond</li> <li>Double sided tape</li> </ul> FLEC155-B Synthetic End Cap Synthetic End Cap Synthetic End Cap Synthetic End Cap Back Gray PROFILES have standard length of 3500mm - Standard Finish: <ul> <li>Mill</li> <li>Silver Anodized</li> </ul> |
| ISO BAC                                                | DMETRIC VIEW<br>CK |                                                                                                                                                                                                                                                                                                                                                                                                                                                                                       |