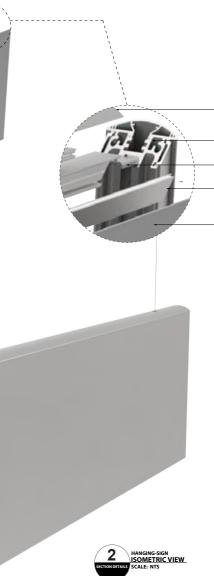

#### With anti-theft feature and sign assembly without screws. - Exploded View

The suspension system complies with suspension safety regulations for public buildings. Connecting parts in aluminum to guarantee safety incase of fire & provide easy and smooth maintenance.

Double sided end-caps from 62mm to 248 mm. Suspension System "Inox Look".

<u>Triline</u>

4

<u>Triline</u>