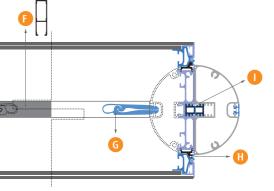

#### Splendid<sup>™</sup> Guidebook 2017

| Features                                                                                                                                           |
|----------------------------------------------------------------------------------------------------------------------------------------------------|
| Ceiling Mounted System<br>Ceiling Mounted - Assembly Details<br>Ceiling Mounted System - Technical<br>Ceiling Mounted System - Technical Details 2 |
| Recto-Verso Hanging System                                                                                                                         |
| Recto-Verso Hanging Systems - Assembly<br>Recto-Verso Hanging System - Technical Details 1<br>Recto-Verso Hanging System - Technical Details 2     |
|                                                                                                                                                    |
| Single Post Street Sign<br>Single Post Streets - Assembly                                                                                          |
| Single Post Street Sign - Technical Details 1                                                                                                      |
| Single Post Street Sign - Technical Details 2                                                                                                      |
| Free Standing Poster Box                                                                                                                           |
| Free Standing Poster Box                                                                                                                           |
| Free Standing Panel Non-Illuminated or Illuminated Click Fram                                                                                      |
| Free Standing Double Sided Poster Unit Display Panel Non-Illu<br>Simple Tensioning Banner Application                                              |
| Simple Tensioning Fabric Application                                                                                                               |
| Slim Snap Frame Application With Led                                                                                                               |
| Free Standing Totem - Assembly View                                                                                                                |
| Free Standing Totem - Technical Details 1                                                                                                          |
| Free Standing Totem - Technical Details 2                                                                                                          |
| Splendid Profiles                                                                                                                                  |
| Triline General Accessories                                                                                                                        |
|                                                                                                                                                    |

|                         | 79  |
|-------------------------|-----|
|                         | 80  |
|                         | 81  |
|                         | 82  |
|                         | 83  |
|                         | 84  |
|                         | 85  |
|                         | 86  |
|                         | 87  |
|                         | 88  |
|                         | 89  |
|                         | 90  |
|                         | 91  |
|                         | 92  |
| ne & Fabric Totem       | 93  |
| uminated or Illuminated | 94  |
|                         | 95  |
|                         | 96  |
|                         | 97  |
|                         | 98  |
|                         | 99  |
|                         | 100 |
|                         | 101 |
|                         | 104 |