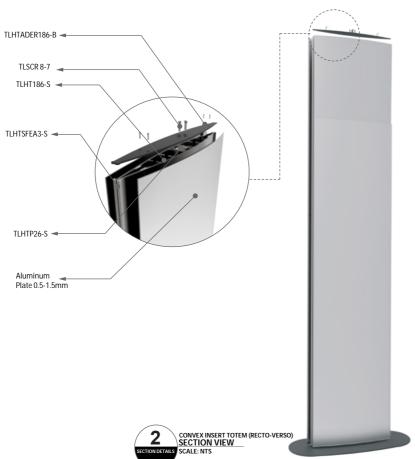

cto-Verso)

Fix the post TLHTP26 to the elliptical base with TLSCR1. Insert the convex profile that you desire and use cover profile TLHTC to close the open space left & right side.

Close top of the double sided totem with double aluminium endcap with TLSCR7/8 screws.





TLHT186-S Triline Suspension System

CONVEX SUSPENDED SIGN SECTION VIEW SECTION DEFAILS SCALE: NTS

#### CONVEX INSERT TOTEM (RECTO -VERSO)

Assembly and Section Details













HI-TECH<sup>™</sup>

#### Convex Insert Totem (Triangle)

Fix three posts TLHTP26 to the triangular base with TLSCR1. Insert the convex profile that you desire and, after, slide the insert p rofile TLHTSF of your choice. Close the triangular totem with 2 mm triangular aluminium endcap and sc rews.









APPLICATIONS

\* Infomation Sign





36

#### CONVEX INSERT TOTEM (TRIANGLE)

Assembly and Section Details







HI-TECH<sup>™</sup>

#### Convex Insert Totem (Square)

Fix the four posts TLHTP26 to the square base with TLSCR1. Insert the convex profile that you desire and, after, slide the insert profile TLHTSF of your choice. Close the square totem with 2 mm square aluminium endcap and screws.











etc.

\* Using TLHTP26 as eleptical base screws as base plate.

APPLICATIONS

\* Infomation Sign \* Directional Sign

\* Regulatory Signs

\* PROFILES have standard lenght of 3500 mm

\* Standard Finish: - Mill

- Silver Anodized





38

#### CONVEX INSERT TOTEM (SQUARE)

#### Assembly and Section Details







HI-TECH<sup>™</sup>

#### Convex Insert Totem (Hexagon)

Fix the six posts TLHTP26 to the hexagon base with