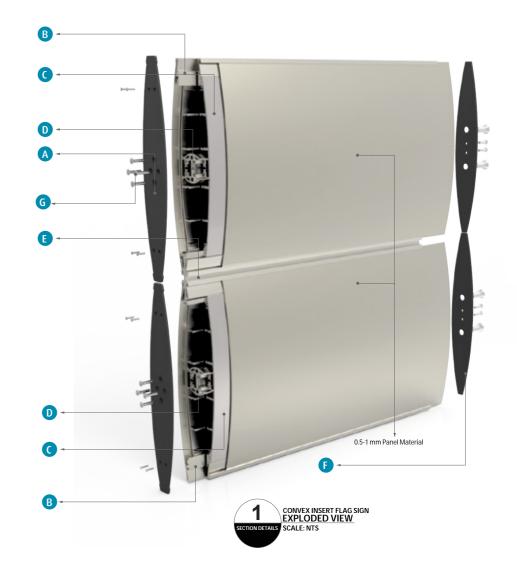

h base plate.

#### SECTION DETAILS

- \* Using TLHTP26 as eleptical base screws as base plate. \* PROFILES have standard
- lenght of 3500 mm \* Standard Finish:
- Mill - Silver Anodized





#### CONVEX INSERT TOTEM (HEXAGON)

#### Assembly and Section Details







HI-TECH<sup>™</sup>

#### Convex Insert Flag Sign

Fix post TLHTP26 to aluminium base TLHTADU (4mm thickness) with TLSCR1, next fix it to the wall with 2 screws. Insert convex profile to the post. Slide the insert profile TLHTSF in the convex profile. The flag sign is finished with 2 mm double aluminum endcap (from 93 to 297mm) fixed with screws.

Extend your flag sign with double connector TLHTCD (available in 3 different looks, square round or ellipse). Room identification, directories, directional signs and more...











etc.

- Mill



TLBASEHEXA3 🛥



#### CONVEX INSERT(FLAG SIGN)

#### Assembly and Section Details











#### APPLICATIONS

- \* Infomation Sign \* Room Identification
- \* Directional Sign \* Regulatory Signs etc.

#### MOUNTING POSSIBILITIES

\* Interior Signs for Totem Flag Sign

#### SECTION DETAILS

- \* Using TLHTADU186 as eleptical base screws as base plate. \* PROFILES have standard lenght of 3500 mm
- \* Standard Finish: - Mill
- Silver Anodized



#### Convex Flag Sign + Tripost™

Using the profile (G)TLHTCPWI Triline has made the Hi-Tech™ more versatile. It can be used in Internal & External Signs, making the application possibilities wider.

TriPost<sup>™</sup> columns are available up to \*4 meters.













HI-TECH™

←

-

0.5-1 mm Panel Material

2 CONVERT INSERT