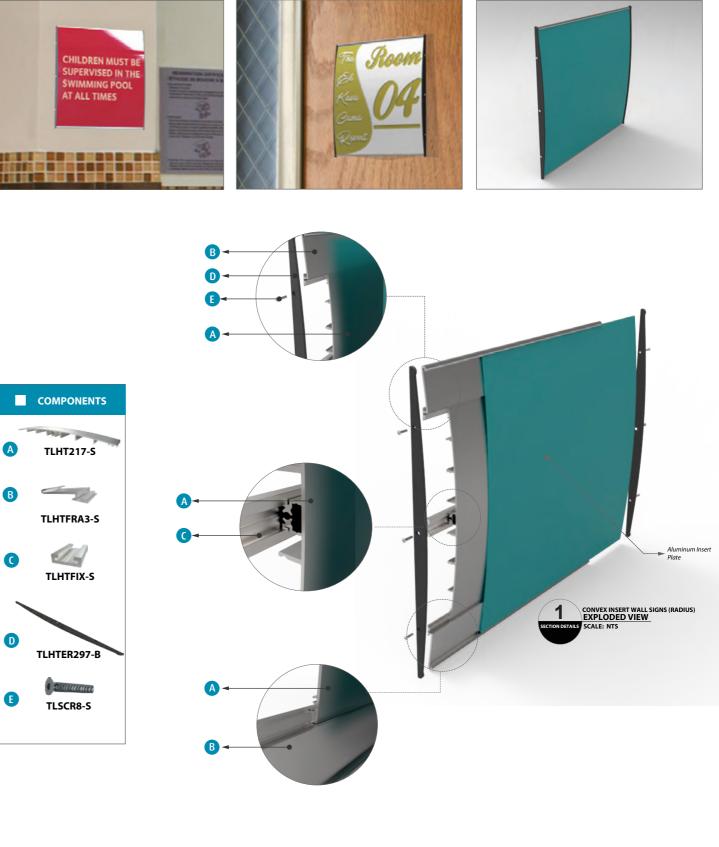

suitable for all architectural applications

**HIGHLY STURDY AND TECHNICALLY DYNAMIC** Convex design with assorted options

PAGE 25 - 53

**BRACING ELEGANCE AND OPERATIONAL CONVENIENCE** Ultra slim frames with ingenious efficiency

MOST FUNCTIONAL POST BASED SYSTEM

Convex Design





with Assorted Frame Options



#### HI-TECH<sup>™</sup>

## **HI-TECH**<sup>™</sup>

#### Convex Insert Wall Signs (Radius)

The convex profile is slide in the TLHTFIX (antivandalism) profile. You can extend the convex sign with insert profiles in 3 different looks: square, round and ellipse. Finish with synthetic single endcaps square (from 93 to 248 mm), round or ellipse (from 93mm to 297mm). Easy assembly.

Ideal for personnel signs, room identification, wall projection signs, emergency signage and more.







FEATURES



#### A new technical reality.

Triline® Modular Signs & Displays has projected Hi-Tech, aluminium modular convex system, departing from the winning technology of Triline DeSign. The accurate design with unique characteristics, has made Hi-Tech a highly flexible, modular and dynamic convex sign system. Hi-Tech is different compared to other sign systems, because it's the first in the world that, started from one standard convex profile, offers four different sign shapes to its customers.

- Door signs/directory signs
- Flag and suspended signs
- Aluminium double sided end caps (2 mm thickness)
- Anti-theft features
- 6 standard convex profiles
- 62mm 93mm 124 mm 155mm 186mm 217mm
- 5 variable insert profiles (square, round, ellipse)
- Synthetic end caps for convex signs
-