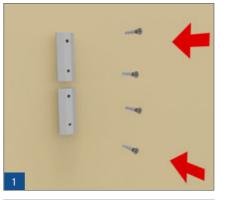

#### Door & Wall Sign

Synthetic End Caps

With anti-vandalism solution (patented) - Exploded view

Tril

Triline.

## Triline.

**DOOR & WALL SIGN** (Synthetic End Caps)

Assembly and Section Details

|      | INYL LETTERING<br>IGITAL PRINTING |
|------|-----------------------------------|
|      | NGRAVING                          |
|      | RAILE TEXT                        |
| * S( | CREEN PRINTING                    |
|      |                                   |
| N    | MOUNTING POSSIBILITIES            |
| * W  | /ith screw and plug               |
|      | lued with Sticky bond             |
| ° D  | ouble sided tape                  |
|      |                                   |
|      | SECTION DETAILS                   |
|      | ingle End Caps has 2              |
| -    | asic colors:<br>Black             |
|      | ласк<br>irav                      |
|      | пау                               |
| * PF | ROFILES have standard             |
|      | nght of 3500mm -                  |
| -    | tandard Finish:<br>Aill           |
|      | nii<br>ilver Anodized             |
|      |                                   |