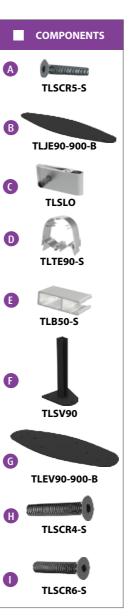

#### Directory Sign

DIN Measures - Exploded View

Using variable insert profiles offer the possibility to create any type measure of insert panels larger than A4 (A3, A2, A1), intergrating Maps in directories, etc.

<u>Triline</u>

<u>Triline</u>

**Directory Sign - Din Measurements** (DIN Mesasures)

#### Assembly and Section Details

APPLICATIONS

\* VINYL LETTERING

\* DIGITAL PRINTING \* ENGRAVING \* BRAILE TEXT

\* SCREEN PRINTING

- Gray

- Mill

- Silver Anodized