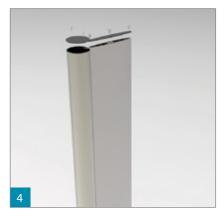

NS

- \* Infomation Sign \* Room Identification
- \* Directional Sign \* Regulatory Signs etc.

#### MOUNTING POSSIBILITIES

\* Interior Signs for Totem Flag Sign

#### SECTION DETAILS

- \* Using TLHTADU186 as eleptical base screws as base plate. \* PROFILES have standard lenght of 3500 mm
- \* Standard Finish: - Mill
- Silver Anodized



#### Convex Flag Sign + Tripost™

Using the profile (G)TLHTCPWI Triline has made the Hi-Tech™ more versatile. It can be used in Internal & External Signs, making the application possibilities wider.

TriPost<sup>™</sup> columns are available up to \*4 meters.













HI-TECH™

←

-

0.5-1 mm Panel Material

2 CONVERT INSERT FLAG SIGN SECTION VIEW STONDETAILS SCALE: NTS

#### CONVEX INSERT(FLAG SIGN)

#### Assembly and Section Details





HI-TECH™









## **Profiles & Accessories List**





### **HI-TECH ALUMINUM PROFILES**

### HI-TECH SYNTHETIC COVER PROFILES

| COTO DA            | Product Code:TLHT62Length:3500mm ~ 137.80 inPiece/Pack:2 pcs /packFinish:Anodised / MillColour:Silver                        |           | Product Code:TLLHTCDSLength:3500mm ~ 137.80 inPiece/Pack:2 pcs /packFinish:AnodisedColour:Silver                                                                      | Product Code:       TLHTADE62         Length:       62mm       Thickness: 2 mm         Piece/Pack:       10 pcs / pack         Finish:       Anodised         Colour:       Silver, Coated Black  | Product Code:TLHTADES297Length:297mmThickness: 2mmPiece/Pack:10 pcs / packFinish:AnodisedColour:Silver, Coated Black