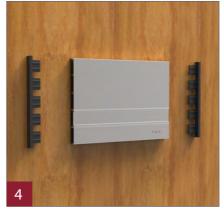

# FEATURES

- Modular snap-on system with endless combinations.
- Everlasting concept with straight face panels in 9 different sizes and insert panels in 7 different sizes.
- 2 variable insert profiles adaptable to any size.
- Synthetic end caps or aluminum side-track system available in 5 styles (Ellipse, Classic, Slim, Triangle, Round).
- Easy to assemble and to install.
- Antivandalism and anti-theft features