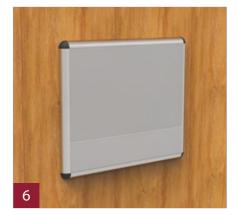

#### Door & Wall Sign

Synthetic End Caps

With anti-vandalism solution (patented) - Exploded view

Tril

Triline.

## Triline.

**DOOR & WALL SIGN** (Synthetic End Caps)

Assembly and Section Details

|      | INYL LETTERING<br>IGITAL PRINTING |
|------|-----------------------------------|
|      | NGRAVING                          |
|      | RAILE TEXT                        |
| * S( | CREEN PRINTING                    |
|      |                                   |
| N    | MOUNTING POSSIBILITIES            |
| * W  | /ith screw and plug               |
|      | lued with Sticky bond             |
| ° D  | ouble sided tape                  |
|      |                                   |
|      | SECTION DETAILS                   |
|      | ingle End Caps has 2              |
| -    | asic colors:<br>Black             |
|      | ласк<br>irav                      |
|      | пау                               |
| * PF | ROFILES have standard             |
|      | nght of 3500mm -                  |
| -    | tandard Finish:<br>Aill           |
|      | nii<br>ilver Anodized             |
|      |                                   |