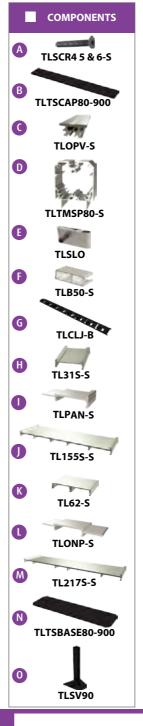

## Profiles & Accessories List

ALLIANCE™

#### **ALLIANCE ALUMINUM PROFILES**

|       |                                                                                                                                                                           | <br>                                                                                                                                                                       |
|-------|---------------------------------------------------------------------------------------------------------------------------------------------------------------------------|----------------------------------------------------------------------------------------------------------------------------------------------------------------------------|
|       | Product Code:       TL31         Length:       3500mm ~ 137.8 in         Piece/Pack:       10 pcs / pack         Finish:       Anodised, Mill         Color:       Silver | Product Code:       TL62         Length:       3500mm ~ 137.8 in         Piece/Pack:       4 pcs /pack         Finish:       Anodised, Mill         Color:       Silver    |
| PTT   | Product Code:       TL46         Length:       3500mm ~ 137.8 in         Piece/Pack:       6 pcs / pack         Finish:       Anodised, Mill         Color:       Silver  | Product Code:       TL93         Length:       3500mm ~ 137.8 in         Piece/Pack:       4 pcs /pack         Finish:       Anodised, Mill         Color:       Silver    |
|       | Product Code: TL62<br>Length: 3500mm ~ 137.8 in<br>Piece/Pack: 6 pcs / pack<br>Finish: Anodised, Mill<br>Colour: Silver                                                   | Product Code: TL124<br>Length: 3500mm ~ 137.8 in<br>Piece/Pack: 4 pcs /pack<br>Finish: Anodised, Mill<br>Color: Silver                                                     |
|       | Product Code: TL93<br>Length: 3500mm ~ 137.8 in<br>Piece/Pack: 6 pcs / pack<br>Finish: Anodised, Mill<br>Colour: Silver                                                   | Product Code: TL155<br>Length: 3500mm ~ 137.8 in<br>Piece/Pack: 4 pcs /pack<br>Finish: Anodised, Mill<br>Color: Silver                                                     |
|       | Product Code: TL124<br>Length: 3500mm ~ 137.8 in<br>Piece/Pack: 4 pcs / pack<br>Finish: Anodised, Mill<br>Colour: Silver                                                  | Product Code: TL186<br>Length: 3500mm ~ 137.8 in<br>Piece/Pack: 4 pcs /pack<br>Finish: Anodised, Mill<br>Color: Silver                                                     |
| and a | Product Code: TL155<br>Length: 3500mm ~ 137.8 in<br>Piece/Pack: 4 pcs / pack<br>Finish: Anodised, Mill<br>Color: Silver                                                   | Product Code: TL217<br>Length: 3500mm ~ 137.8 in<br>Piece/Pack: 4 pcs /pack<br>Finish: Anodised, Mill<br>Color: Silver                                                     |
|       | Product Code:       TL186         Length:       3500mm ~ 137.8 in         Piece/Pack:       4 pcs / pack         Finish:       Anodised, Mill         Color:       Silver | Product Code:       TLAC31         Length:       3500mm ~ 137.8 in         Piece/Pack:       10 pcs /pack         Finish:       Anodised, Mill         Color:       Silver |
|       | Product Code: TL217<br>Length: 3500mm ~ 137.8 in<br>Piece/Pack: 4 pcs / pack<br>Finish: Anodised, Mill<br>Color: Silver                                                   | Product Code: TLPAN<br>Length: 3500mm ~ 137.8 in<br>Piece/Pack: 4 pcs /pack<br>Finish: Anodised, Mill<br>Color: Silver                                                     |
|       | Product Code: TL248<br>Length: 3500mm ~ 137.8 in<br>Piece/Pack: 3 pcs / pack<br>Finish: Anodised, Mill<br>Color: Silver                                                   | Product Code:       TLONP         Length:       3500mm ~ 137.8 in         Piece/Pack:       6 pcs /pack         Finish:       Anodised, Mill         Color:       Silver   |
|       | Product Code: TL15S<br>Length: 3500mm ~ 137.8 in<br>Piece/Pack: 10 pcs /pack<br>Finish: Anodised, Mill<br>Color: Silver                                                   | Product Code: TLAKE<br>Length: 3500mm ~ 137.8 in<br>Piece/Pack: 2 pcs /pack<br>Finish: Anodised, Mill<br>Color: Silver                                                     |
|       | Product Code: TL31S<br>Length: 3500mm ~ 137.8 in<br>Piece/Pack: 10 pcs /pack<br>Finish: Anodised, Mill<br>Color: Silver                                                   | Product Code: TLJAZ2<br>Length: 3500mm ~ 137.8 in<br>Piece/Pack: 4 pcs /pack<br>Finish: Anodised, Mill<br>Color: Silver                                                    |
| fre   | Product Code: TL46S<br>Length: 3500mm ~ 137.8 in<br>Piece/Pack: 6 pcs / pack<br>Finish: Anodised, Mill<br>Color: Silver                                                   | Product Code: TLAKS<br>Length: 3500mm ~ 137.8 in<br>Piece/Pack: 10 pcs /pack<br>Finish: Anodised, Mill<br>Color: Silver                                                    |