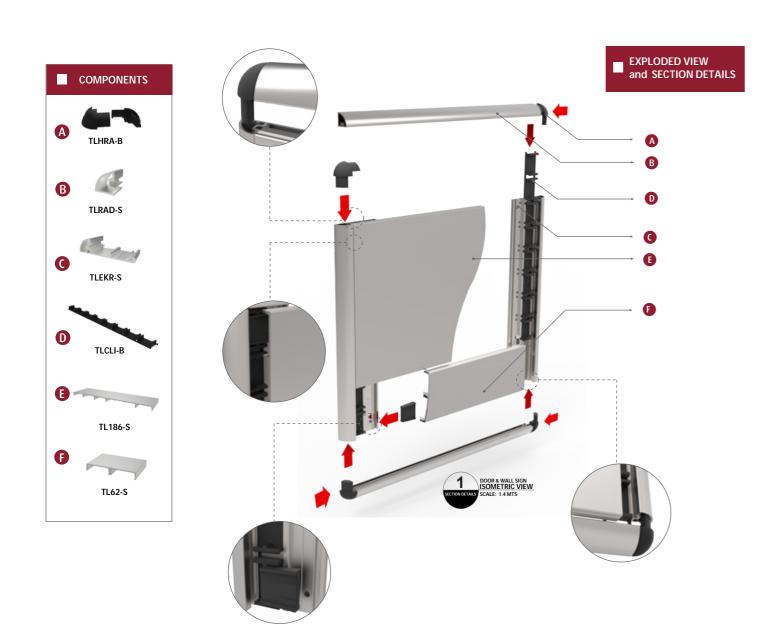

#### Door & Wall Sign

Synthetic End Caps

With anti-vandalism solution (patented) - Exploded view

Tril

Triline.

## Triline.

**DOOR & WALL SIGN** (Synthetic End Caps)

Assembly and Section Details

|      | INYL LETTERING<br>IGITAL PRINTING |
|------|-----------------------------------|
|      | NGRAVING                          |
|      | RAILE TEXT                        |
| * S( | CREEN PRINTING                    |
|      |                                   |
| N    | MOUNTING POSSIBILITIES            |
| * W  | /ith screw and plug               |
|      | lued with Sticky bond             |
| ° D  | ouble sided tape                  |
|      |                                   |
|      | SECTION DETAILS                   |
|      | ingle End Caps has 2              |
| -    | asic colors:<br>Black             |
|      | ласк<br>irav                      |
|      | пау                               |
| * PF | ROFILES have standard             |
|      | nght of 3500mm -                  |
| -    | tandard Finish:<br>Aill           |
|      | nii<br>ilver Anodized             |
|      |                                   |