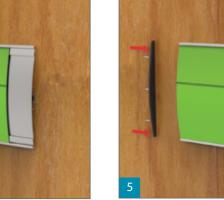

#### ALLIANCE™

TLKEY NOTE: The TLKEY cannot removed profile which have been blocked with the TLAND blocking pin!

The **TLKEY** needs to be slided horizontally between the profiles, at minum 50mm distance from the side tracks.

Pull the TLKEY backwards, the profile will be released from the clips and can be removed from the sign.