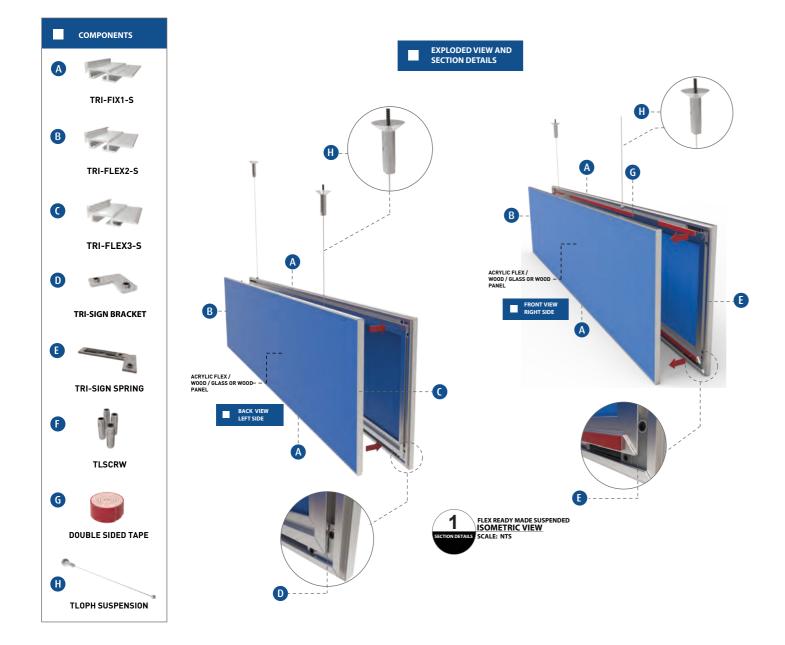

#### Features ...

Tri-Sign Flex Ready Made (Wall Mounted Sign) Assembly and Section View Tri-Sign Flex Ready Made (Suspended Sign) Assembly and Section View Tri-Sign Flex Ready Made (Projected Sign) Assembly and Section View Tri-Sign Clip Fix (Wall Mounted) Assembly and Section View Tri-Sign Flag Type Assembly and Section View Tri-Sign Flag Type Assembly and Section View Tri-Sign Profiles and Accessories Tri-Sign Profiles Tri-Sign Flex Ready Made (Frame Standard Size) Clip Fix Frame Standard Size)