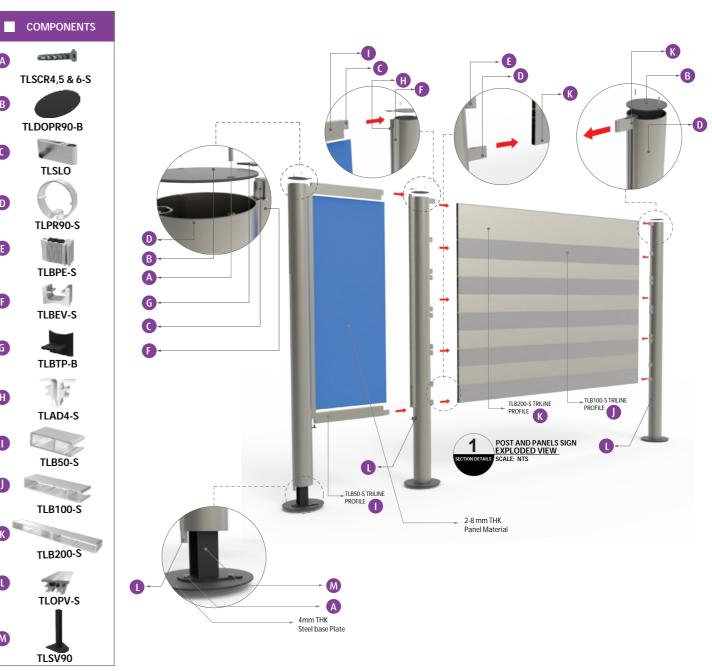

#### Pylon Sign - Exploded & Assembly View ..... Posts & Panels - Application & Components ..... Pylon Sign - Exploded & Assembly View ..... Directory Sign - Application & Components ..... Directory Sign - Exploded & Assembly View ..... Single Post Sign - Application & Components ..... Single Post Sign - Exploded & Components ..... Tri-Post Profiles ..... Triline General Accessories .....