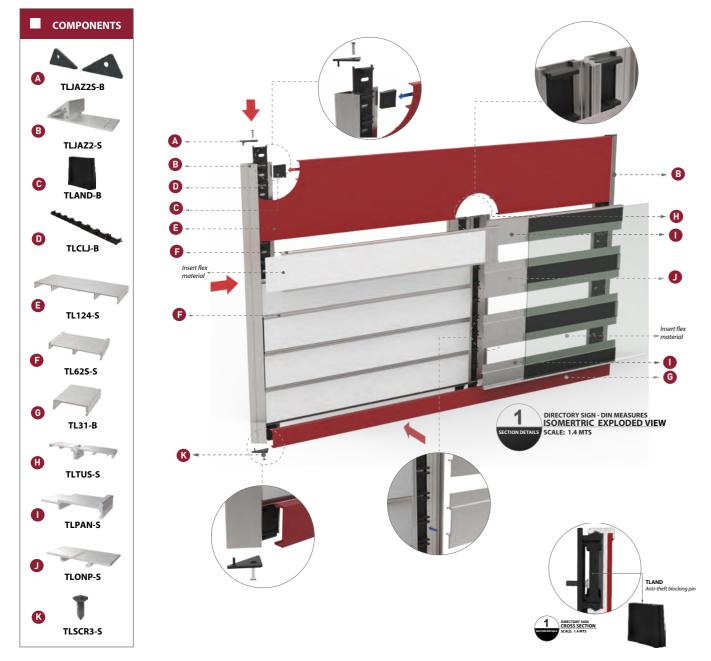

#### Directory Sign

DIN Measures - Exploded View

Using variable insert profiles offer the possibility to create any type measure of insert panels larger than A4 (A3, A2, A1), intergrating Maps in directories, etc.

<u>Triline</u>

<u>Triline</u>

**Directory Sign - Din Measurements** (DIN Mesasures)

#### Assembly and Section Details

APPLICATIONS

\* VINYL LETTERING

\* DIGITAL PRINTING \* ENGRAVING \* BRAILE TEXT

\* SCREEN PRINTING

- Gray

- Mill

- Silver Anodized