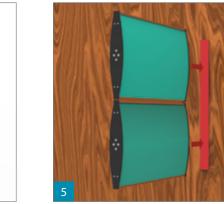

#### Directional Suspended Sign

#### With anti-theft feature and sign assembly without screws. - Exploded View

The suspension system complies with suspension safety regulations for public buildings. Connecting parts in aluminum to guarantee safety incase of fire & provide easy and smooth maintenance.

Double sided end-caps from 62mm to 248 mm. Suspension System "Inox Look".

<u>Triline</u>

4

<u>Triline</u>

#### Directional Suspended Sign

5

| * VINYL LETTERING<br>* DIGITAL PRINTING<br>* ENGRAVING<br>* SCREEN PRINTING |
|-----------------------------------------------------------------------------|
| EASY ASSEMBLE                                                               |
| * SUSPENSION HANGING<br>SYSTEM                                              |
| SECTION DETAILS                                                             |
|                                                                             |
| * SINGLE END CAPS HAS<br>2 basic colors<br>- Black<br>- Grey                |
| 2 basic colors<br>- Black                                                   |