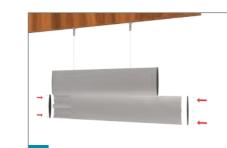

Double sided end-caps from 62mm to 248 mm. Suspension System "Inox Look".

<u>Triline</u>

4

<u>Triline</u>

#### Directional Suspended Sign

5

| * VINYL LETTERING<br>* DIGITAL PRINTING<br>* ENGRAVING<br>* SCREEN PRINTING |
|-----------------------------------------------------------------------------|
| EASY ASSEMBLE                                                               |
| * SUSPENSION HANGING<br>SYSTEM                                              |
| SECTION DETAILS                                                             |
|                                                                             |
| * SINGLE END CAPS HAS<br>2 basic colors<br>- Black<br>- Grey                |
| 2 basic colors<br>- Black                                                   |