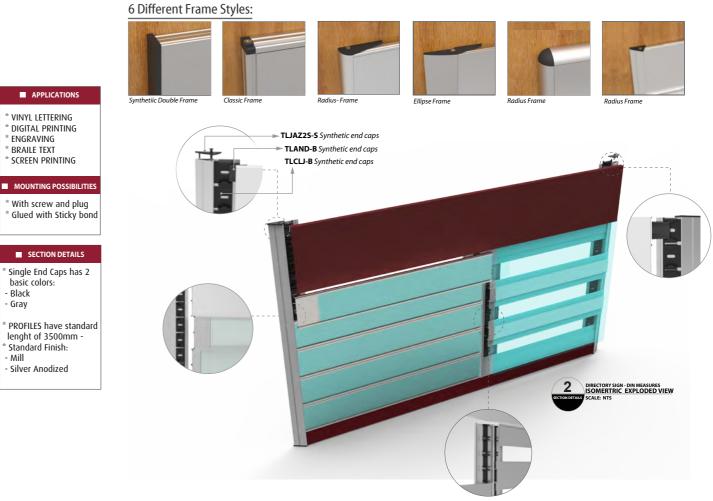

#### Directory Sign

DIN Measures - Exploded View

Using variable insert profiles offer the possibility to create any type measure of insert panels larger than A4 (A3, A2, A1), intergrating Maps in directories, etc.

<u>Triline</u>

<u>Triline</u>

**Directory Sign - Din Measurements** (DIN Mesasures)

#### Assembly and Section Details

APPLICATIONS

\* VINYL LETTERING

\* DIGITAL PRINTING \* ENGRAVING \* BRAILE TEXT

\* SCREEN PRINTING

- Gray

- Mill

- Silver Anodized