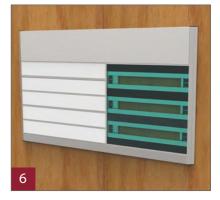

| ALLIANCE™                                                                                                                                                                                    | Triline. | Triline.<br>medular signs and displays |   |
|----------------------------------------------------------------------------------------------------------------------------------------------------------------------------------------------|----------|----------------------------------------|---|
| Directory Sign                                                                                                                                                                               |          | DIRECTORY SIGN                         |   |
| Wall Mounted / Radius Side Tracks - Exploded View                                                                                                                                            |          | Assembly and Section Details           |   |
| Highly versatile in design & function contributing to ease of profile coupling. When changing or extending, components are relocated or added easily, without altering the rest of the sign. |          |                                        |   |
|                                                                                                                                                                                              |          | 1                                      | 2 |