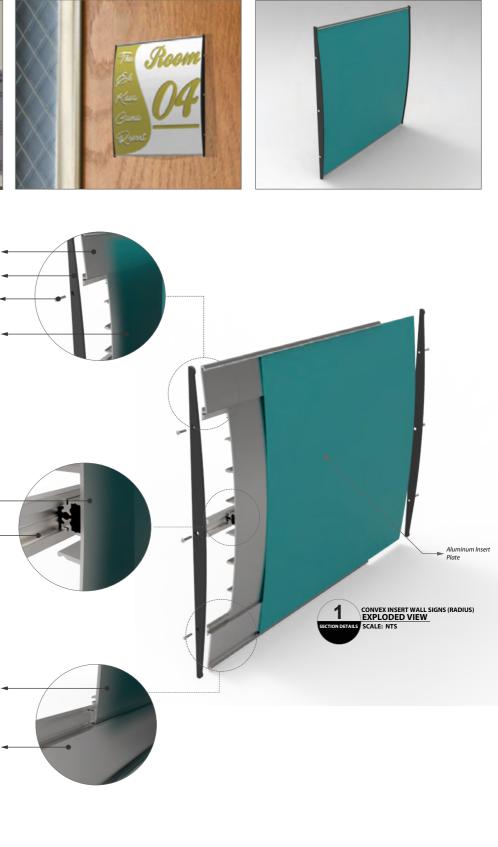

itable for all architectural applications

**HIGHLY STURDY AND TECHNICALLY DYNAMIC** Convex design with assorted options

PAGE 25 - 53

**BRACING ELEGANCE AND OPERATIONAL CONVENIENCE** Ultra slim frames with ingenious efficiency

MOST FUNCTIONAL POST BASED SYSTEM

Convex Design





with Assorted Frame Options



#### HI-TECH<sup>™</sup>

## **HI-TECH**<sup>™</sup>

#### Convex Insert Wall Signs (Radius)

The convex profile is slide in the TLHTFIX (antivandalism) profile. You can extend the convex sign with insert profiles in 3 different looks: square, round and ellipse. Finish with synthetic single endcaps square (from 93 to 248 mm), round or ellipse (from 93mm to 297mm). Easy assembly.

Ideal for personnel signs, room identification, wall projection signs, emergency signage and more.







FEATURES



#### A new technical reality.

Triline® Modular Signs & Displays has projected Hi-Tech, aluminium modular convex system, departing from the winning technology of Triline DeSign. The accurate design with unique characteristics, has made Hi-Tech a highly flexible, modular and dynamic convex sign system. Hi-Tech is different compared to other sign systems, because it's the first in the world that, started from one standard convex profile, offers four different sign shapes to its customers.

- Door signs/directory signs
- Flag and suspended signs
- Aluminium double sided end caps (2 mm thickness)
- Anti-theft features
- 6 standard convex profiles
- 62mm 93mm 124 mm 155mm 186mm 217mm
- 5 variable insert profiles (square, round, ellipse)
- Synthetic end caps for convex signs
- Sy