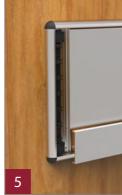

| ALLIANCE™                                                                                                                                                                                    | Triline. | Triline.<br>medular signs and displays |   |
|----------------------------------------------------------------------------------------------------------------------------------------------------------------------------------------------|----------|----------------------------------------|---|
| Directory Sign                                                                                                                                                                               |          | DIRECTORY SIGN                         |   |
| Wall Mounted / Radius Side Tracks - Exploded View                                                                                                                                            |          | Assembly and Section Details           |   |
| Highly versatile in design & function contributing to ease of profile coupling. When changing or extending, components are relocated or added easily, without altering the rest of the sign. |          |                                        |   |
|                                                                                                                                                                                              |          | 1                                      | 2 |

APPLICATIONS

\* VINYL LETTERING \* DIGITAL PRINTING

\* SCREEN PRINTING

MOUNTING POSSIBILITIES

\* With screw and plug

SECTION DETAILS

\* Single End Caps has 2 basic colors: - Black

\* PROFILES have standard lenght of 3500mm -\* Standard Finish:

- Silver Anodized

- Gray

- Mill

\* Glued with Sticky bond

\* ENGRAVING

\* BRAILE TEXT